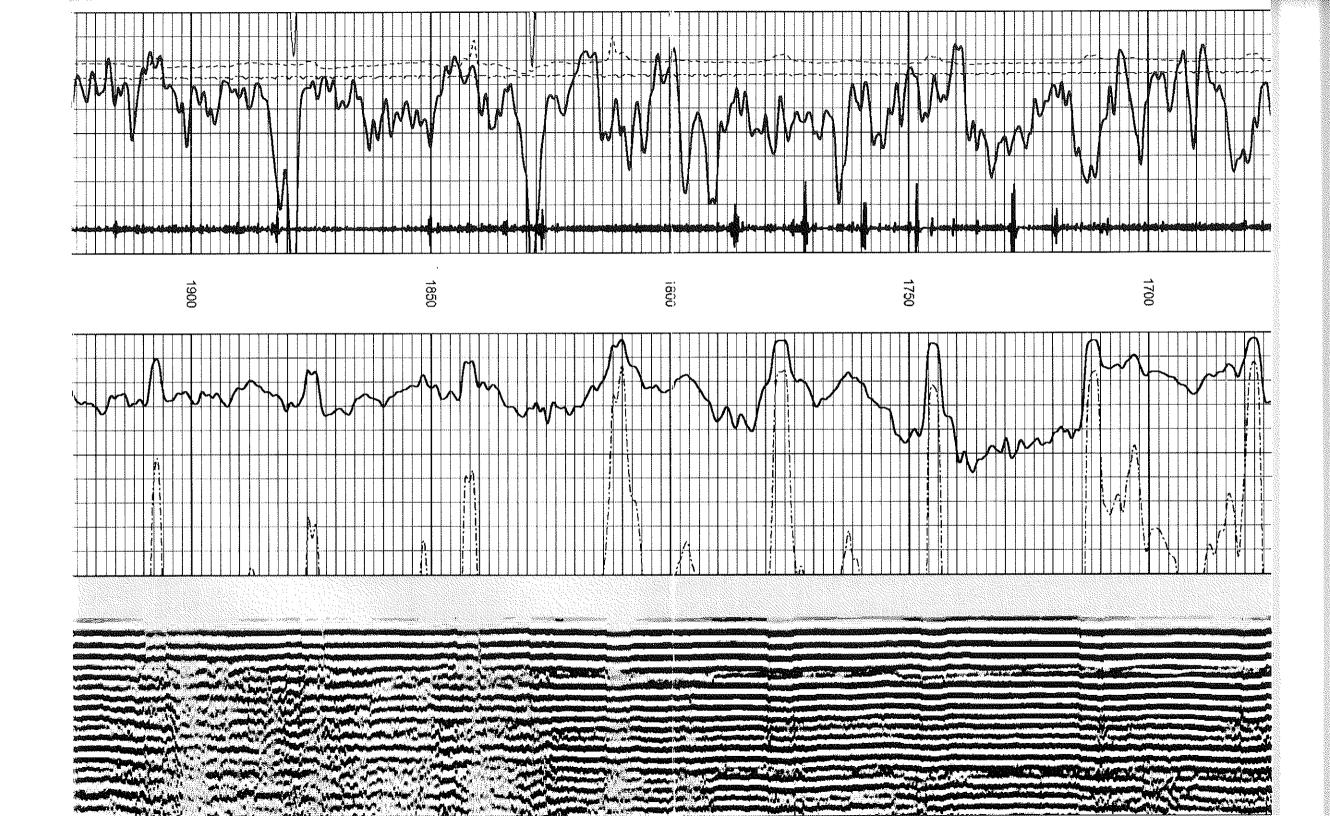

heitschmidt1.db pass3 cbl02 Mon Dec 29 12:56:08 2014 by Log 7.0 B1 Depth in Feet scaled 1:240

**CEWENT BOND LOG** 

GREAT BEND, KANSAS

COG-TGCCI Name of particular

Database File:
Dataset Pathname:
Presentation Format:
Dataset Creation:
Charted by:

heitschmidt1.db pass2 cbl02 Mon Dec 29 12:49:09 2014 by Log 7.0 B1 Depth in Feet scaled 1:240

0 9 Gamma Ray (GAPI) Collar Locator

320 TT3 (usec) LTEN (lb) 2000

120

5

0 0

X5 Amplitude (mV)

Amplitude (mV)

100 200

VARIABLE DENSITY

1200

8

|                                                                            | GR<br>R                             | CCL               | WVF5 WVF3                |
|----------------------------------------------------------------------------|-------------------------------------|-------------------|--------------------------|
|                                                                            | 0.90                                | 3.69              | 8.76                     |
|                                                                            |                                     |                   |                          |
| Dataset: Total Length: Total Weight: O.D.                                  |                                     |                   |                          |
| heitschmidt1.db: field/well/run1/pass3<br>14.32 ft<br>152.00 lb<br>2.75 in | GR-probegr (progr1) probe gamma ray | CCL-probe (cclpr) | CBL-probecbl (probecbl1) |
|                                                                            | 3.02                                | Ön<br>Ön          | 8.75                     |
|                                                                            | 2.75                                | 2.75              | 2.75                     |
|                                                                            | 20.00                               | 30.00             | 92.00                    |