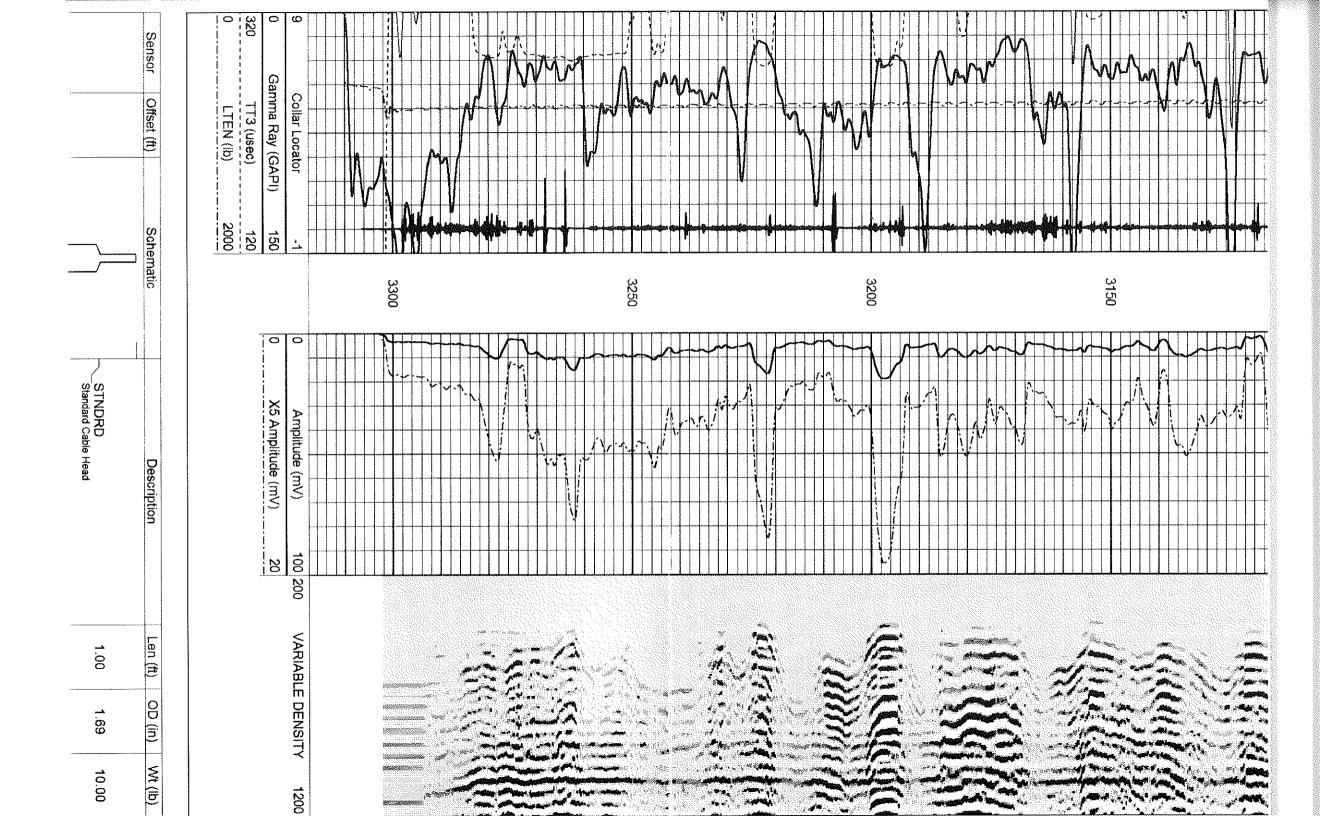

# Perforations And Bridge Plug Sets

| Perforation Top | Perforation Base | Formation | Bridge Plug Depth |
|-----------------|------------------|-----------|-------------------|
| 3302            | 3308             | Arbuckle  |                   |

heitschmidt1.db pass3 cbl02 Mon Dec 29 12:56:08 2014 by Log 7.0 B1 Depth in Feet scaled 1:240

**CEWENT BOND LOG** 

GREAT BEND, KANSAS

COG-TGCCI Name of particular

Database File:
Dataset Pathname:
Presentation Format:
Dataset Creation:
Charted by:

heitschmidt1.db pass2 cbl02 Mon Dec 29 12:49:09 2014 by Log 7.0 B1 Depth in Feet scaled 1:240

0 9 Gamma Ray (GAPI) Collar Locator

320 TT3 (usec) LTEN (lb) 2000

120

5

0 0

X5 Amplitude (mV)

Amplitude (mV)

100 200

VARIABLE DENSITY

1200

8

|                                                                            | GR<br>R                             | CCL               | WVF5 WVF3                |
|----------------------------------------------------------------------------|-------------------------------------|-------------------|--------------------------|
|                                                                            | 0.90                                | 3.69              | 8.76                     |
|                                                                            |                                     |                   |                          |
| Dataset: Total Length: Total Weight: O.D.                                  |                                     |                   |                          |
| heitschmidt1.db: field/well/run1/pass3<br>14.32 ft<br>152.00 lb<br>2.75 in | GR-probegr (progr1) probe gamma ray | CCL-probe (cclpr) | CBL-probecbl (probecbl1) |
|                                                                            | 3.02                                | Ön<br>Ön          | 8.75                     |
|                                                                            | 2.75                                | 2.75              | 2.75                     |
|                                                                            | 20.00                               | 30.00             | 92.00                    |