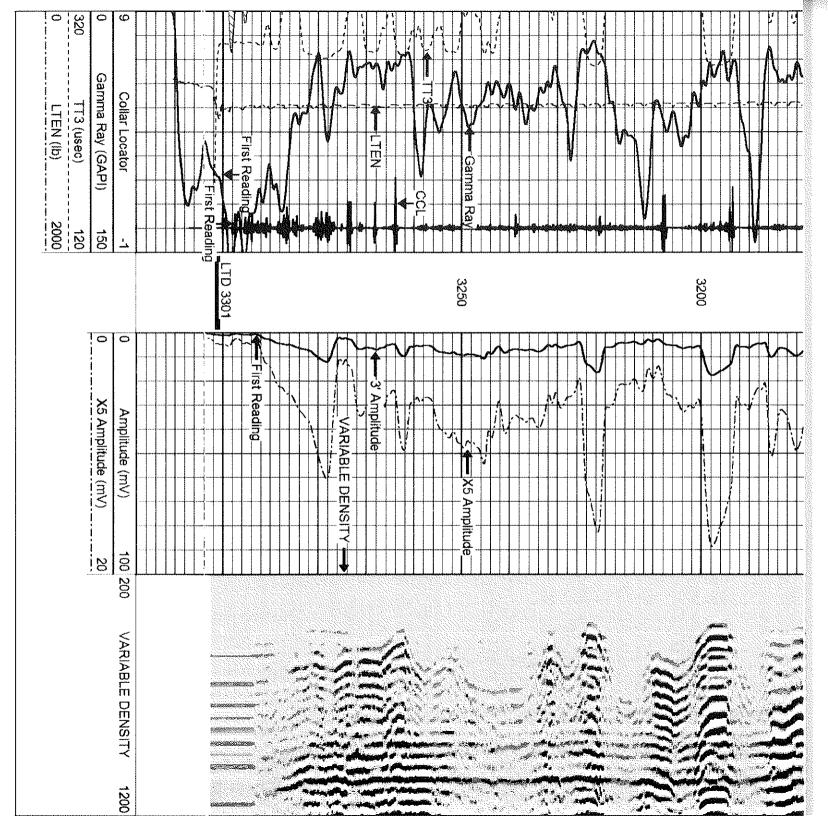

heitschmidt1.db pass3 cbl02 Mon Dec 29 12:56:08 2014 by Log 7.0 B1 Depth in Feet scaled 1:240

**CEWENT BOND LOG** 

GREAT BEND, KANSAS

COG-TGCCI Name of particular

Database File:
Dataset Pathname:
Presentation Format:
Dataset Creation:
Charted by:

heitschmidt1.db pass2 cbl02 Mon Dec 29 12:49:09 2014 by Log 7.0 B1 Depth in Feet scaled 1:240

0 9 Gamma Ray (GAPI) Collar Locator

320 TT3 (usec) LTEN (lb) 2000

120

5

0 0

X5 Amplitude (mV)

Amplitude (mV)

100 200

VARIABLE DENSITY

1200

8

|                                                                            | GR<br>R                             | CCL               | WVF5 WVF3                |
|----------------------------------------------------------------------------|-------------------------------------|-------------------|--------------------------|
|                                                                            | 0.90                                | 3.69              | 8.76                     |
|                                                                            |                                     |                   |                          |
| Dataset: Total Length: Total Weight: O.D.                                  |                                     |                   |                          |
| heitschmidt1.db: field/well/run1/pass3<br>14.32 ft<br>152.00 lb<br>2.75 in | GR-probegr (progr1) probe gamma ray | CCL-probe (cclpr) | CBL-probecbl (probecbl1) |
|                                                                            | 3.02                                | Ön<br>Ön          | 8.75                     |
|                                                                            | 2.75                                | 2.75              | 2.75                     |
|                                                                            | 20.00                               | 30.00             | 92.00                    |