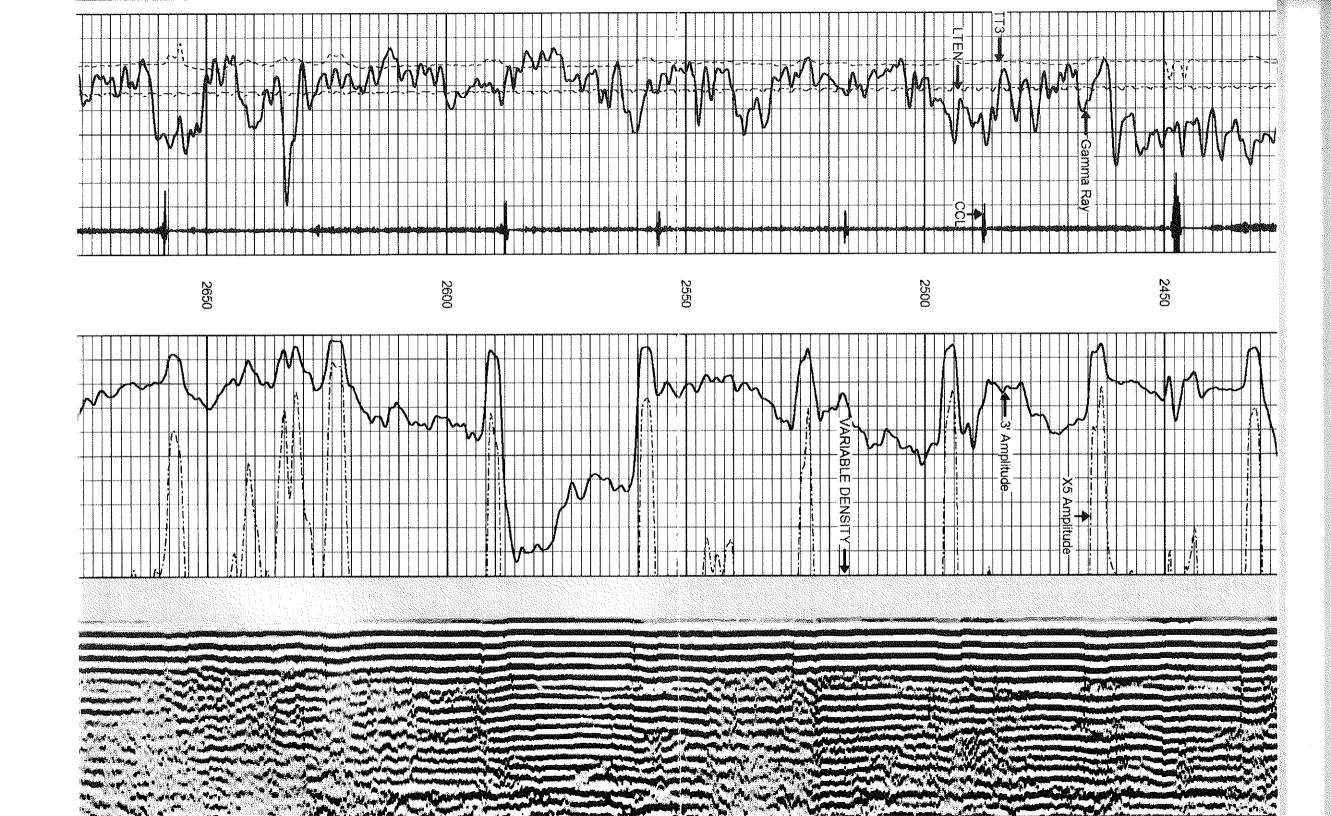

heitschmidt1.db pass3 cbl02 Mon Dec 29 12:56:08 2014 by Log 7.0 B1 Depth in Feet scaled 1:240

**CEWENT BOND LOG** 

GREAT BEND, KANSAS

COG-TGCCI Name of particular

Database File:
Dataset Pathname:
Presentation Format:
Dataset Creation:
Charted by:

heitschmidt1.db pass2 cbl02 Mon Dec 29 12:49:09 2014 by Log 7.0 B1 Depth in Feet scaled 1:240