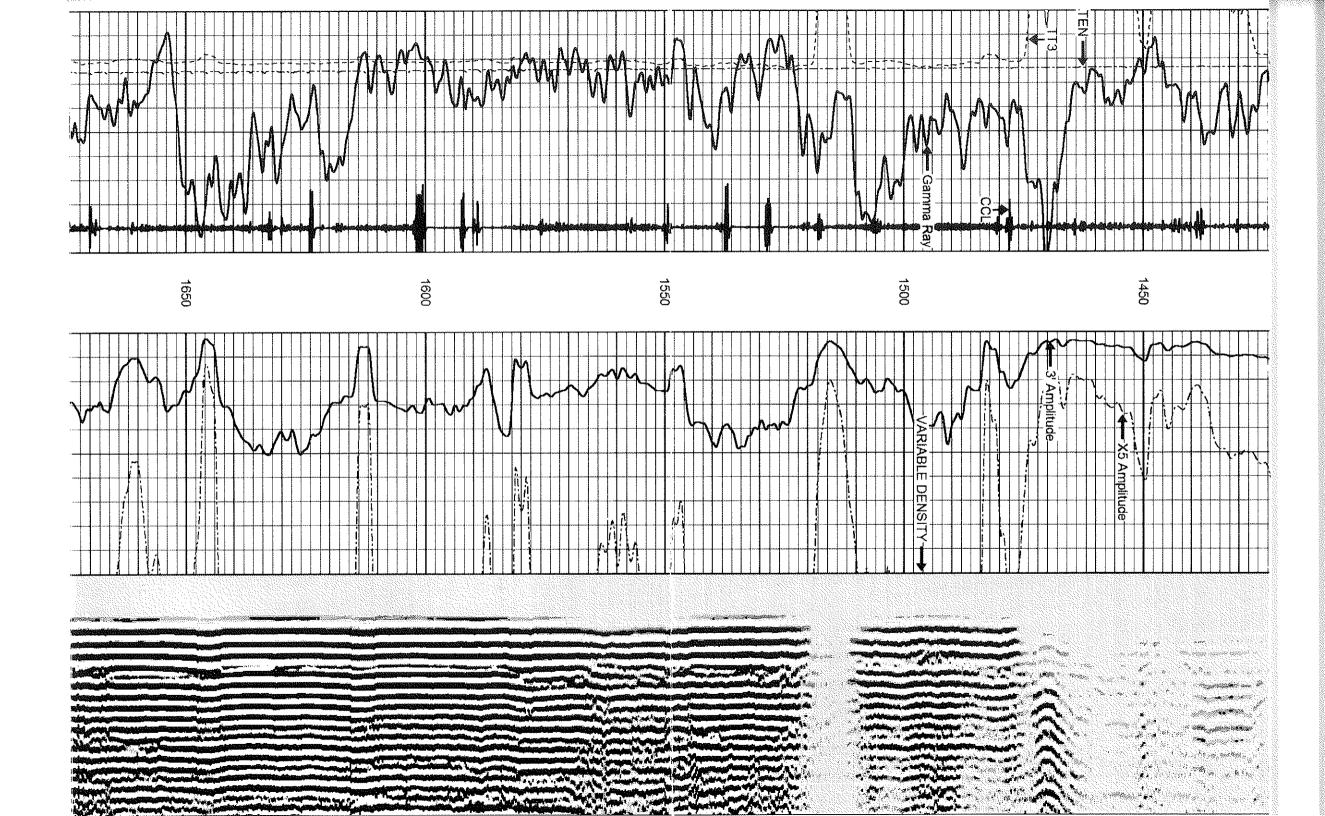

heitschmidt1.db pass3 cbl02 Mon Dec 29 12:56:08 2014 by Log 7.0 B1 Depth in Feet scaled 1:240

**CEWENT BOND LOG** 

GREAT BEND, KANSAS

COG-TGCCI Name of particular

Database File:
Dataset Pathname:
Presentation Format:
Dataset Creation:
Charted by:

heitschmidt1.db pass2 cbl02 Mon Dec 29 12:49:09 2014 by Log 7.0 B1 Depth in Feet scaled 1:240

0 9 Gamma Ray (GAPI) Collar Locator

320 TT3 (usec) LTEN (lb) 2000

120

5

0 0

X5 Amplitude (mV)

Amplitude (mV)

100 200

VARIABLE DENSITY

1200

8

|                                                                            | GR<br>R                             | CCL               | WVF5 WVF3                |
|----------------------------------------------------------------------------|-------------------------------------|-------------------|--------------------------|
|                                                                            | 0.90                                | 3.69              | 8.76                     |
|                                                                            |                                     |                   |                          |
| Dataset: Total Length: Total Weight: O.D.                                  |                                     |                   |                          |
| heitschmidt1.db: field/well/run1/pass3<br>14.32 ft<br>152.00 lb<br>2.75 in | GR-probegr (progr1) probe gamma ray | CCL-probe (cclpr) | CBL-probecbl (probecbl1) |
|                                                                            | 3.02                                | Ön<br>Ön          | 8.75                     |
|                                                                            | 2.75                                | 2.75              | 2.75                     |
|                                                                            | 20.00                               | 30.00             | 92.00                    |