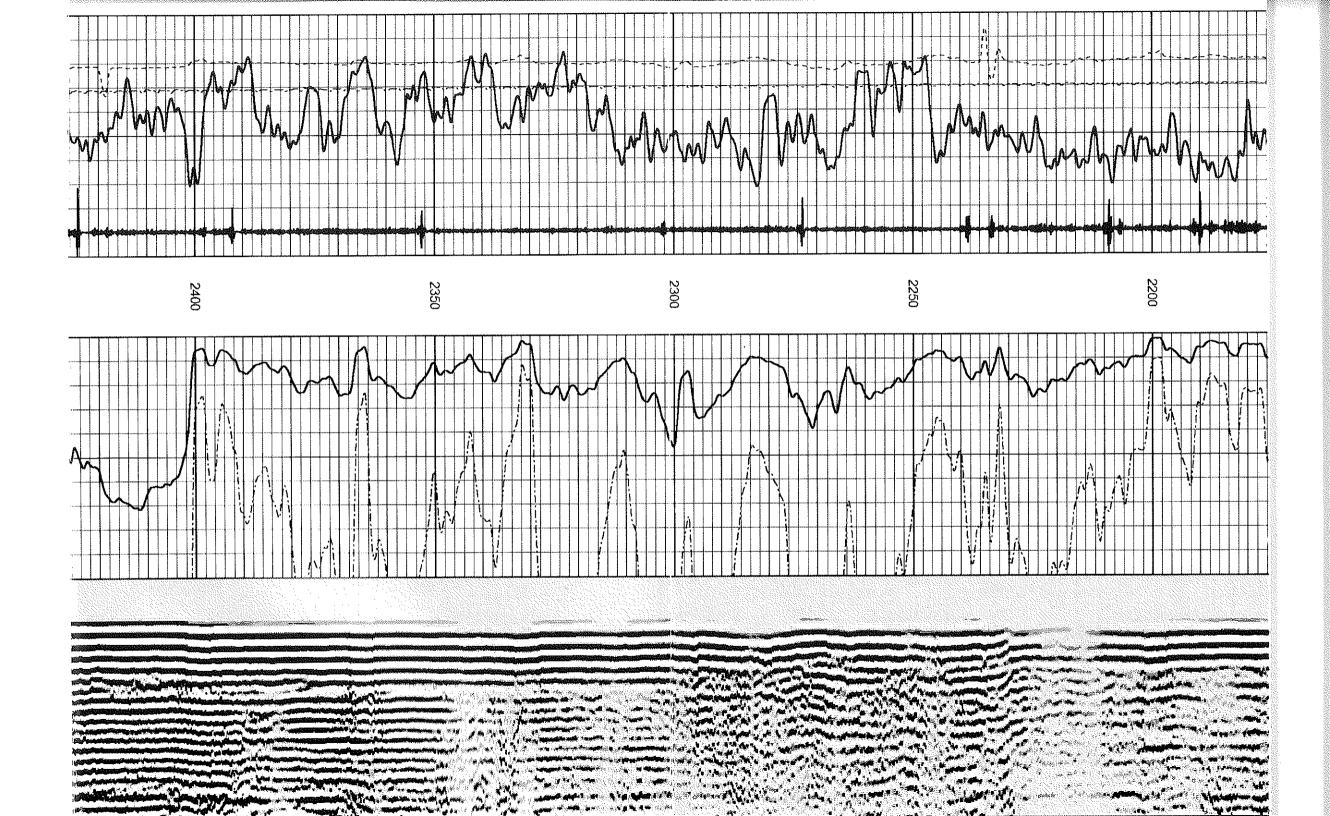

heitschmidt1.db pass3 cbl02 Mon Dec 29 12:56:08 2014 by Log 7.0 B1 Depth in Feet scaled 1:240

**CEWENT BOND LOG** 

GREAT BEND, KANSAS

COG-TGCCI Name of particular

Database File:
Dataset Pathname:
Presentation Format:
Dataset Creation:
Charted by:

heitschmidt1.db pass2 cbl02 Mon Dec 29 12:49:09 2014 by Log 7.0 B1 Depth in Feet scaled 1:240

0 9 Gamma Ray (GAPI) Collar Locator

320 TT3 (usec) LTEN (lb) 2000

120

5

0 0

X5 Amplitude (mV)

Amplitude (mV)

100 200

VARIABLE DENSITY

1200

8

|                                                                            | GR<br>R                             | CCL               | WVF5 WVF3                |
|----------------------------------------------------------------------------|-------------------------------------|-------------------|--------------------------|
|                                                                            | 0.90                                | 3.69              | 8.76                     |
|                                                                            |                                     |                   |                          |
| Dataset: Total Length: Total Weight: O.D.                                  |                                     |                   |                          |
| heitschmidt1.db: field/well/run1/pass3<br>14.32 ft<br>152.00 lb<br>2.75 in | GR-probegr (progr1) probe gamma ray | CCL-probe (cclpr) | CBL-probecbl (probecbl1) |
|                                                                            | 3.02                                | Ön<br>Ön          | 8.75                     |
|                                                                            | 2.75                                | 2.75              | 2.75                     |
|                                                                            | 20.00                               | 30.00             | 92.00                    |