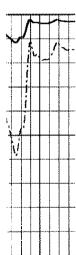

**CEWENT BOND LOG** 

GREAT BEND, KANSAS

COG-TGCCI Name of particular

Database File:
Dataset Pathname:
Presentation Format:
Dataset Creation:
Charted by:

heitschmidt1.db pass2 cbl02 Mon Dec 29 12:49:09 2014 by Log 7.0 B1 Depth in Feet scaled 1:240

0 9 Gamma Ray (GAPI) Collar Locator

320 TT3 (usec) LTEN (lb) 2000

120

5

0 0

X5 Amplitude (mV)

Amplitude (mV)

100 200