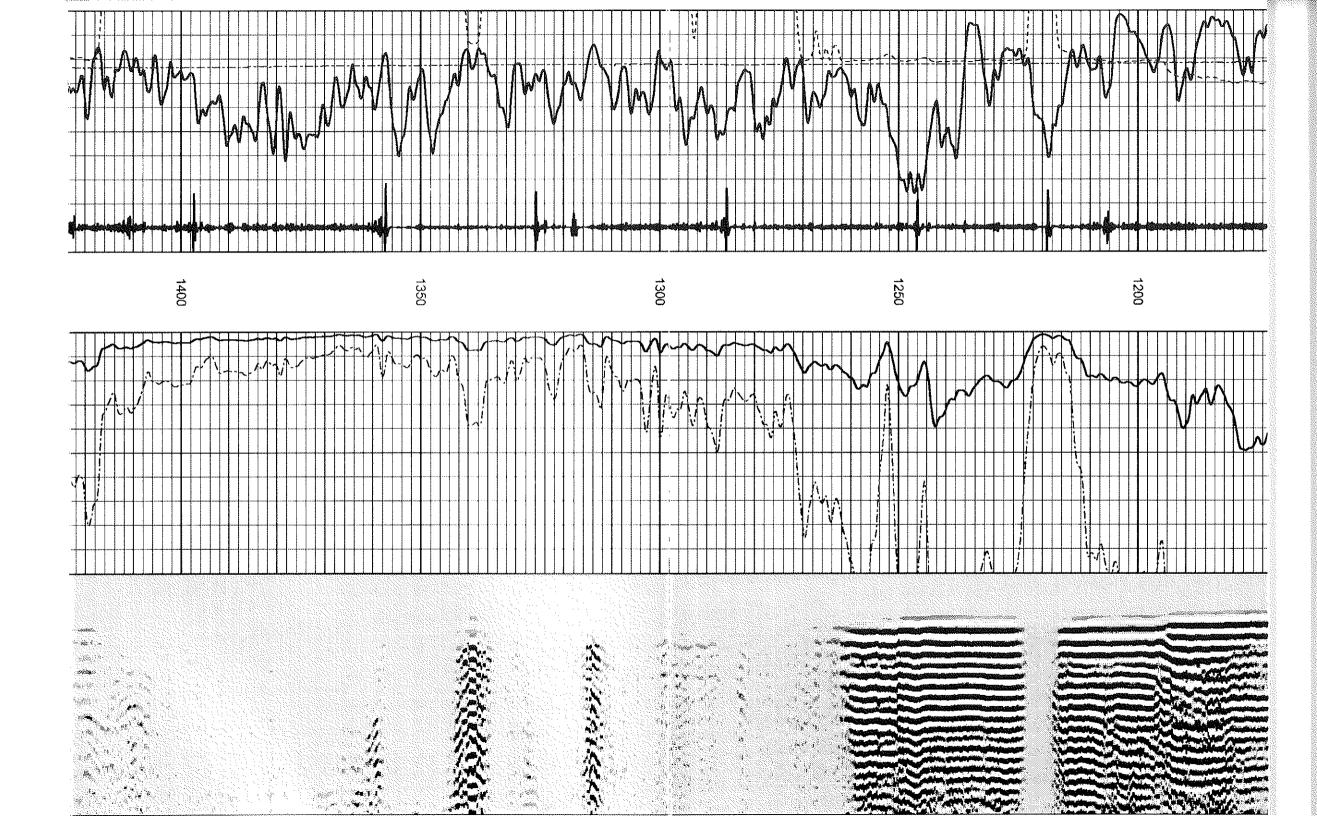

heitschmidt1.db pass3 cbl02 Mon Dec 29 12:56:08 2014 by Log 7.0 B1 Depth in Feet scaled 1:240

0 9 Gamma Ray (GAPI) Collar Locator

320 TT3 (usec) LTEN (lb) 2000

120

5

0 0

X5 Amplitude (mV)

Amplitude (mV)

100 200

VARIABLE DENSITY

1200

8

|                                                                            | GR<br>R                             | CCL               | WVF5 WVF3                |
|----------------------------------------------------------------------------|-------------------------------------|-------------------|--------------------------|
|                                                                            | 0.90                                | 3.69              | 8.76                     |
|                                                                            |                                     |                   |                          |
| Dataset: Total Length: Total Weight: O.D.                                  |                                     |                   |                          |
| heitschmidt1.db: field/well/run1/pass3<br>14.32 ft<br>152.00 lb<br>2.75 in | GR-probegr (progr1) probe gamma ray | CCL-probe (cclpr) | CBL-probecbl (probecbl1) |
|                                                                            | 3.02                                | Ön<br>Ön          | 8.75                     |
|                                                                            | 2.75                                | 2.75              | 2.75                     |
|                                                                            | 20.00                               | 30.00             | 92.00                    |