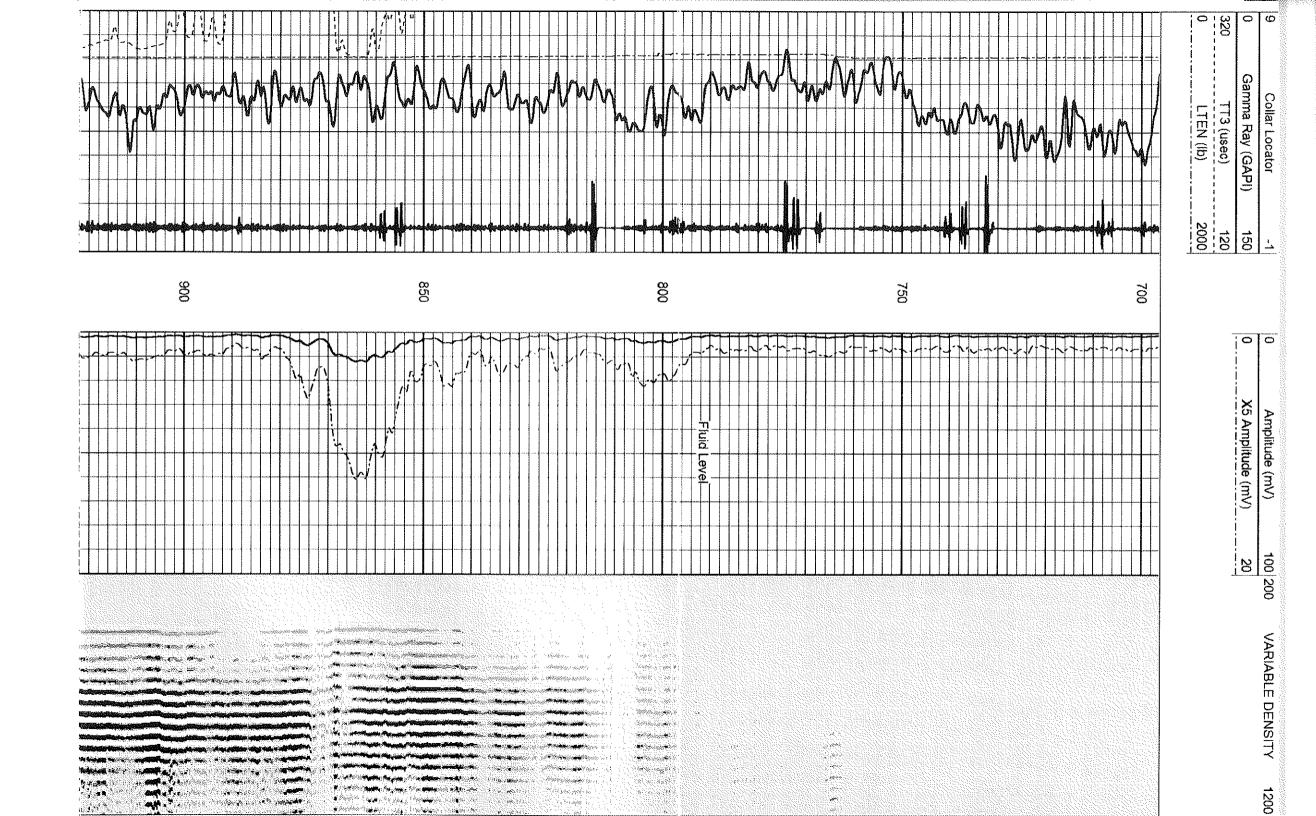

heitschmidt1.db pass3 cbl02 Mon Dec 29 12:56:08 2014 by Log 7.0 B1 Depth in Feet scaled 1:240

0 9 Gamma Ray (GAPI) Collar Locator

320 TT3 (usec) LTEN (lb) 2000

120

5

0 0

X5 Amplitude (mV)

Amplitude (mV)

100 200

VARIABLE DENSITY

1200

8

|                                                                            | GR<br>R                             | CCL               | WVF5 WVF3                |
|----------------------------------------------------------------------------|-------------------------------------|-------------------|--------------------------|
|                                                                            | 0.90                                | 3.69              | 8.76                     |
|                                                                            |                                     |                   |                          |
| Dataset: Total Length: Total Weight: O.D.                                  |                                     |                   |                          |
| heitschmidt1.db: field/well/run1/pass3<br>14.32 ft<br>152.00 lb<br>2.75 in | GR-probegr (progr1) probe gamma ray | CCL-probe (cclpr) | CBL-probecbl (probecbl1) |
|                                                                            | 3.02                                | Ön<br>Ön          | 8.75                     |
|                                                                            | 2.75                                | 2.75              | 2.75                     |
|                                                                            | 20.00                               | 30.00             | 92.00                    |