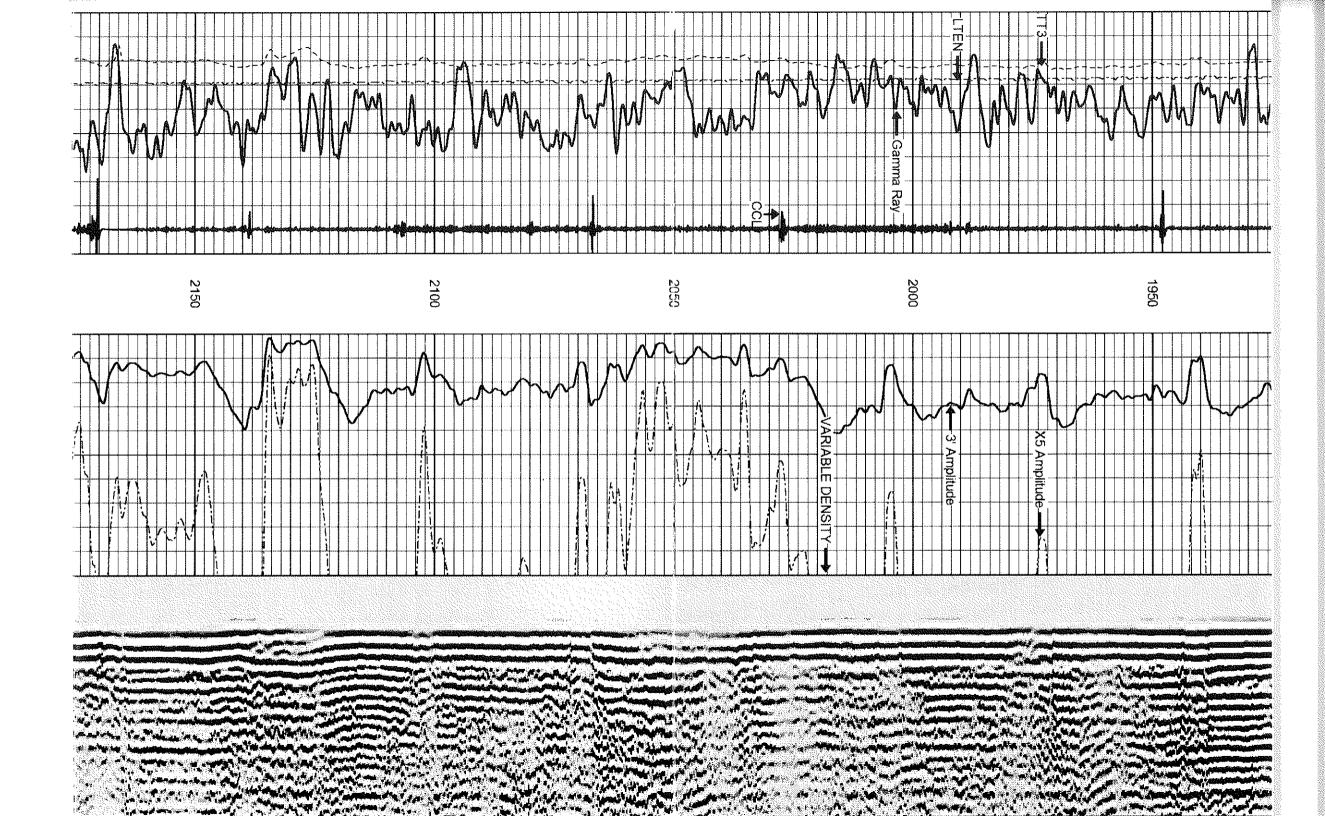

heitschmidt1.db pass3 cbl02 Mon Dec 29 12:56:08 2014 by Log 7.0 B1 Depth in Feet scaled 1:240

**CEWENT BOND LOG** 

GREAT BEND, KANSAS

COG-TGCCI Name of particular

Database File:
Dataset Pathname:
Presentation Format:
Dataset Creation:
Charted by:

heitschmidt1.db pass2 cbl02 Mon Dec 29 12:49:09 2014 by Log 7.0 B1 Depth in Feet scaled 1:240

0 9 Gamma Ray (GAPI) Collar Locator

320 TT3 (usec) LTEN (lb) 2000

120

5

0 0

X5 Amplitude (mV)

Amplitude (mV)

100 200

VARIABLE DENSITY

1200

8

|                                                                            | GR<br>R                             | CCL               | WVF5 WVF3                |
|----------------------------------------------------------------------------|-------------------------------------|-------------------|--------------------------|
|                                                                            | 0.90                                | 3.69              | 8.76                     |
|                                                                            |                                     |                   |                          |
| Dataset: Total Length: Total Weight: O.D.                                  |                                     |                   |                          |
| heitschmidt1.db: field/well/run1/pass3<br>14.32 ft<br>152.00 lb<br>2.75 in | GR-probegr (progr1) probe gamma ray | CCL-probe (cclpr) | CBL-probecbl (probecbl1) |
|                                                                            | 3.02                                | Ön<br>Ön          | 8.75                     |
|                                                                            | 2.75                                | 2.75              | 2.75                     |
|                                                                            | 20.00                               | 30.00             | 92.00                    |