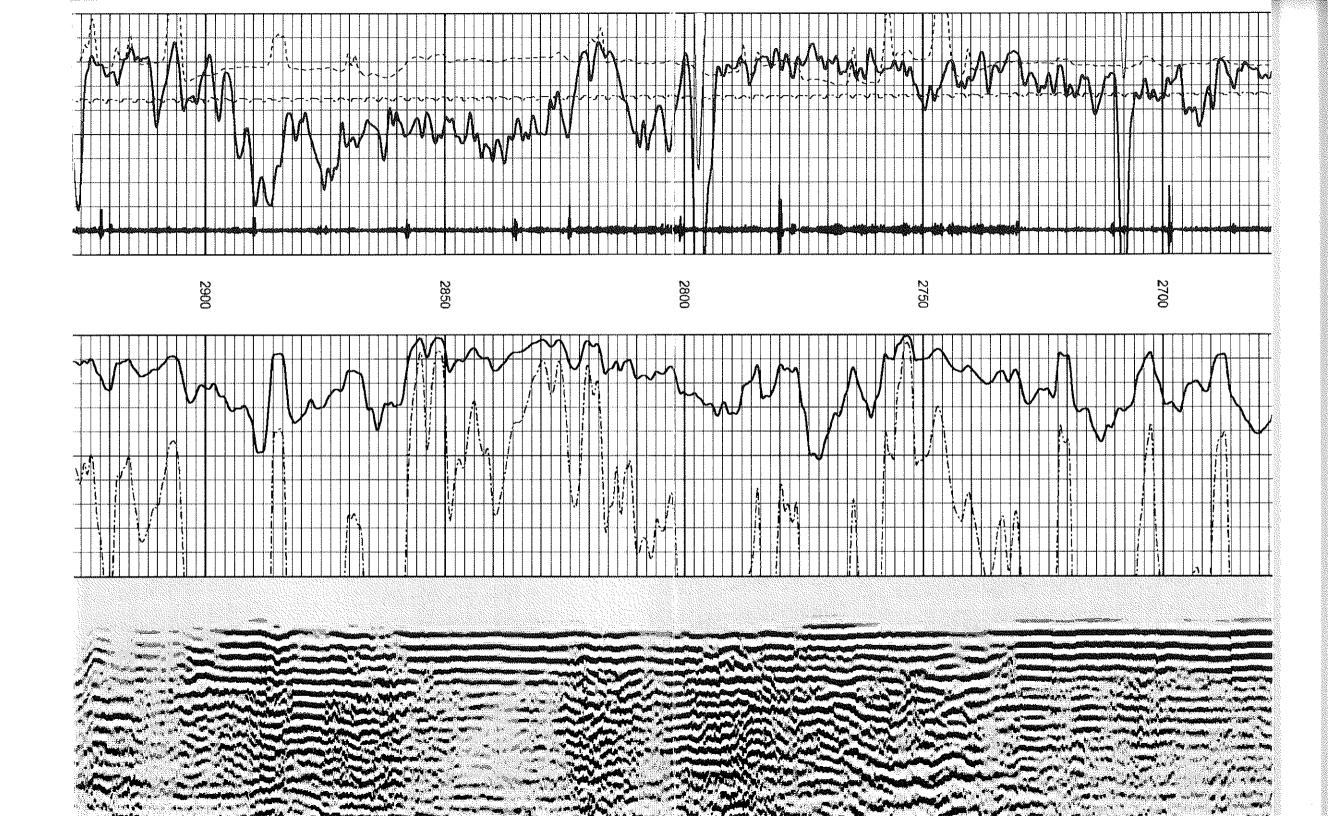

heitschmidt1.db pass3 cbl02 Mon Dec 29 12:56:08 2014 by Log 7.0 B1 Depth in Feet scaled 1:240

**CEWENT BOND LOG** 

GREAT BEND, KANSAS

COG-TGCCI Name of particular

Database File:
Dataset Pathname:
Presentation Format:
Dataset Creation:
Charted by:

heitschmidt1.db pass2 cbl02 Mon Dec 29 12:49:09 2014 by Log 7.0 B1 Depth in Feet scaled 1:240