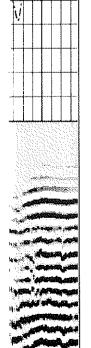

VARIABLE DENSITY

1200

8

|                                                                            | GR<br>R                             | CCL               | WVF5 WVF3                |
|----------------------------------------------------------------------------|-------------------------------------|-------------------|--------------------------|
|                                                                            | 0.90                                | 3.69              | 8.76                     |
|                                                                            |                                     |                   |                          |
| Dataset: Total Length: Total Weight: O.D.                                  |                                     |                   |                          |
| heitschmidt1.db: field/well/run1/pass3<br>14.32 ft<br>152.00 lb<br>2.75 in | GR-probegr (progr1) probe gamma ray | CCL-probe (cclpr) | CBL-probecbl (probecbl1) |
|                                                                            | 3.02                                | Ön<br>Ön          | 8.75                     |
|                                                                            | 2.75                                | 2.75              | 2.75                     |
|                                                                            | 20.00                               | 30.00             | 92.00                    |