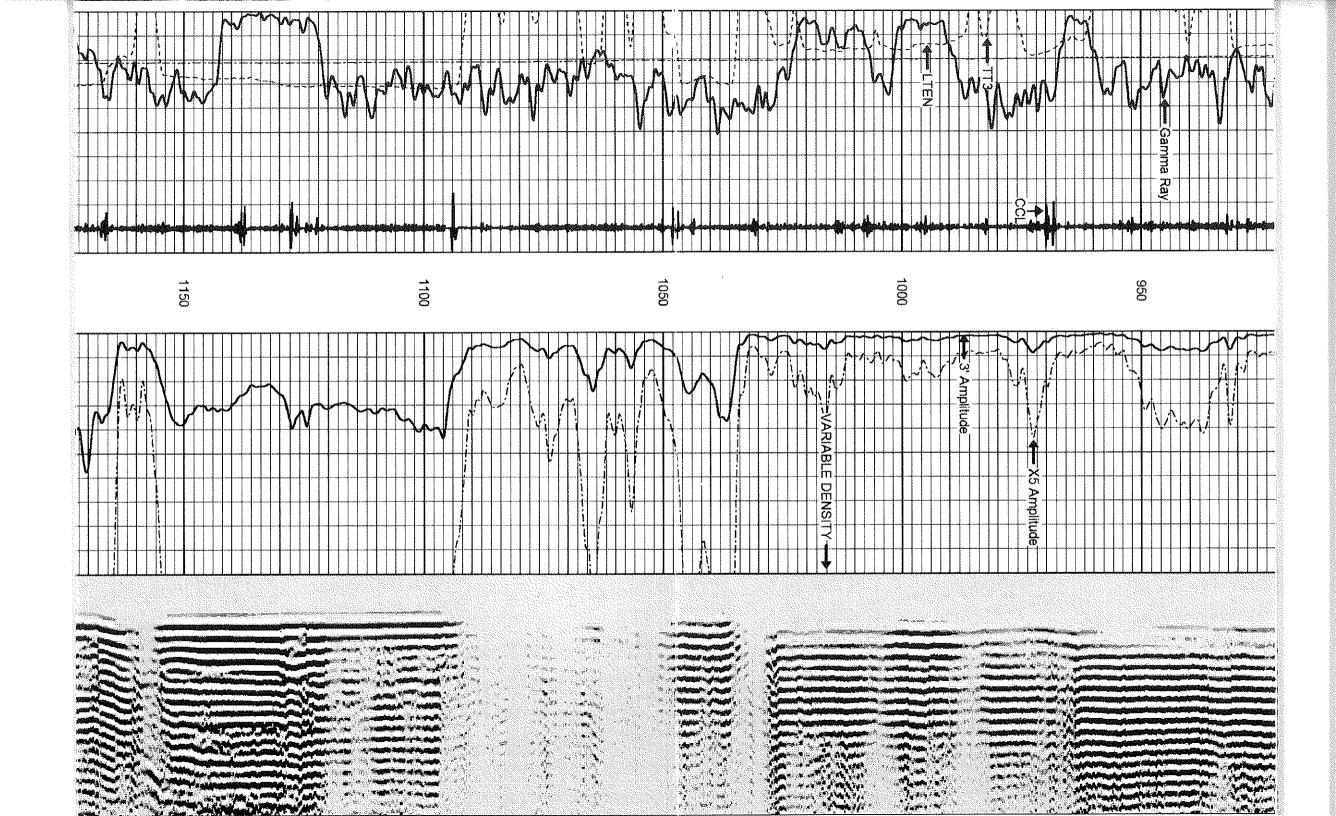

heitschmidt1.db pass3 cbl02 Mon Dec 29 12:56:08 2014 by Log 7.0 B1 Depth in Feet scaled 1:240

0 9 Gamma Ray (GAPI) Collar Locator

320 TT3 (usec) LTEN (lb) 2000

120

5

0 0

X5 Amplitude (mV)

Amplitude (mV)

100 200

VARIABLE DENSITY

1200

8

|                                                                            | GR<br>R                             | CCL               | WVF5 WVF3                |
|----------------------------------------------------------------------------|-------------------------------------|-------------------|--------------------------|
|                                                                            | 0.90                                | 3.69              | 8.76                     |
|                                                                            |                                     |                   |                          |
| Dataset: Total Length: Total Weight: O.D.                                  |                                     |                   |                          |
| heitschmidt1.db: field/well/run1/pass3<br>14.32 ft<br>152.00 lb<br>2.75 in | GR-probegr (progr1) probe gamma ray | CCL-probe (cclpr) | CBL-probecbl (probecbl1) |
|                                                                            | 3.02                                | Ön<br>Ön          | 8.75                     |
|                                                                            | 2.75                                | 2.75              | 2.75                     |
|                                                                            | 20.00                               | 30.00             | 92.00                    |