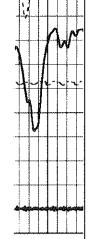

heitschmidt1.db pass3 cbl02 Mon Dec 29 12:56:08 2014 by Log 7.0 B1 Depth in Feet scaled 1:240

0 9 Gamma Ray (GAPI) Collar Locator

320 TT3 (usec) LTEN (lb) 2000

120

5

0 0

X5 Amplitude (mV)

Amplitude (mV)

100 200