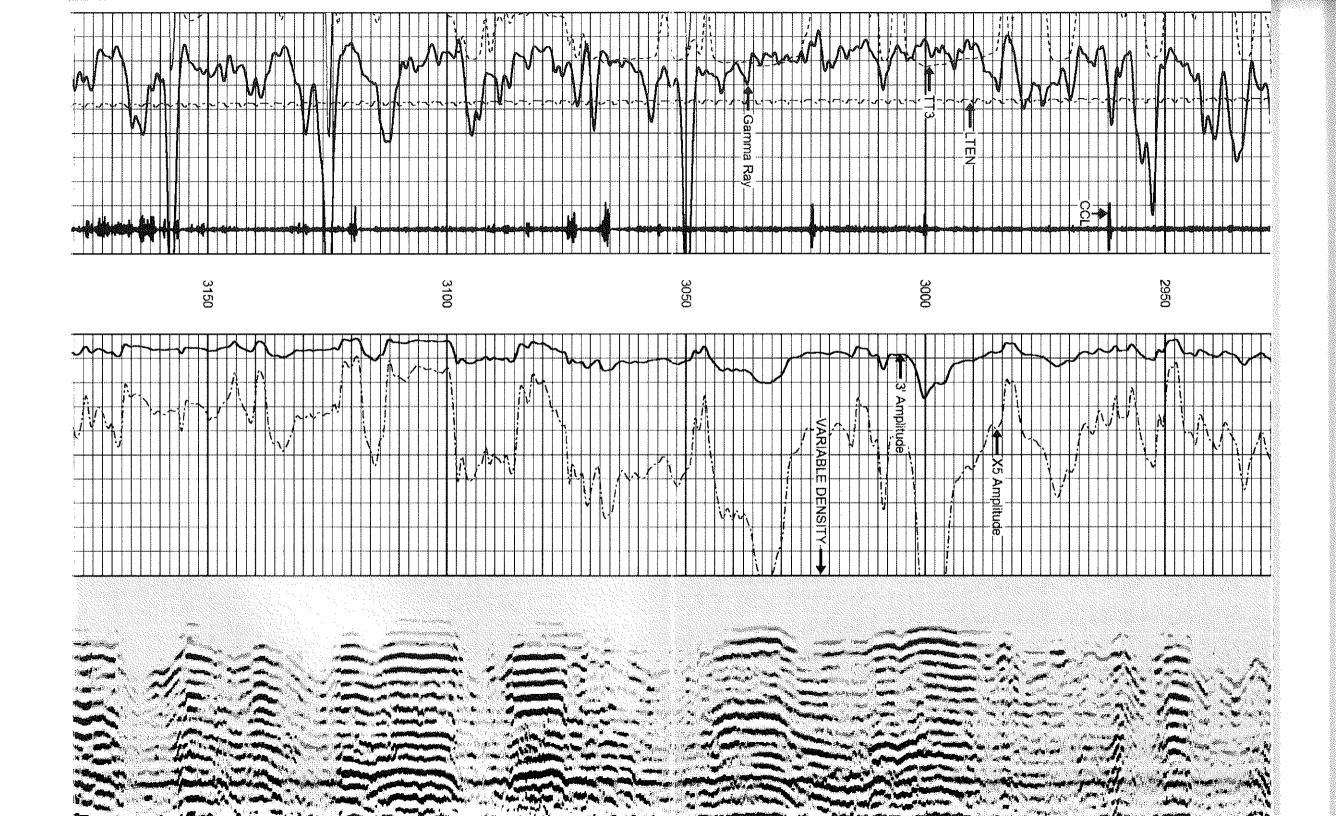

heitschmidt1.db pass3 cbl02 Mon Dec 29 12:56:08 2014 by Log 7.0 B1 Depth in Feet scaled 1:240

**CEWENT BOND LOG** 

GREAT BEND, KANSAS

COG-TGCCI Name of particular

Database File:
Dataset Pathname:
Presentation Format:
Dataset Creation:
Charted by:

heitschmidt1.db pass2 cbl02 Mon Dec 29 12:49:09 2014 by Log 7.0 B1 Depth in Feet scaled 1:240