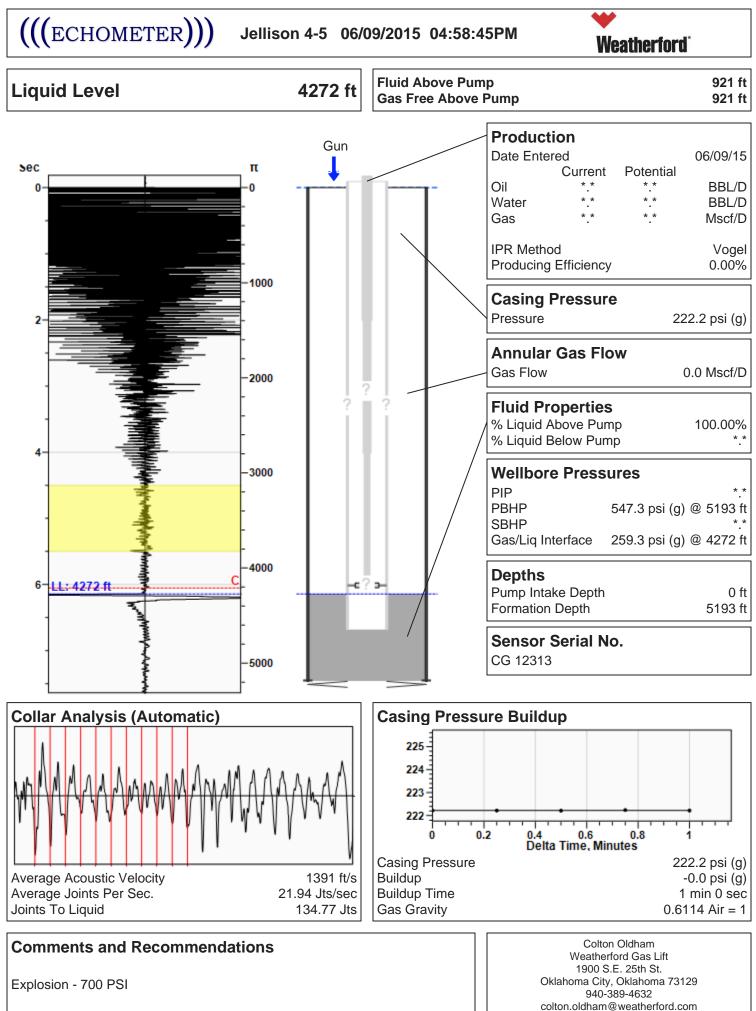

| KCC District Office #3 - 1500 SW Seventh Steet, Chanute, KS 66720                             | Phone 620.432.2300 |
| And the second s | KCC District Office #4 - 2301 E. 13th Street, Hays, KS 67601-2651                             | Phone 785.625.0550 |



Conservation Division District Office No. 1 210 E. Frontview, Suite A Dodge City, KS 67801



Phone: 620-225-8888 Fax: 620-225-8885 http://kcc.ks.gov/

Shari Feist Albrecht, Chair Jay Scott Emler, Commissioner Pat Apple, Commissioner Sam Brownback, Governor

June 23, 2015

Tiffany Golay SandRidge Exploration and Production LLC 123 ROBERT S. KERR AVE OKLAHOMA CITY, OK 73102-6406

Re: Temporary Abandonment API 15-033-20493-00-00 JELLISON 4-5 NE/4 Sec.05-33S-19W Comanche County, Kansas

Dear Tiffany Golay:

"Your temporary abandonment (TA) application for the well listed above has been approved. In accordance with K.A.R. 82-3-111 the TA status of this well will expire 06/23/2016.

\* If you return this well to service or plug it, please notify the District Office.

\* If you sell this well