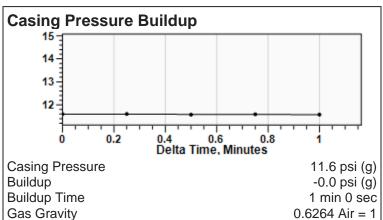

## Nielson-Upton 1-32 06/09/2015 06:42:45PM

Liquid Level 4143 ft

Fluid Above Pump 842 ft Gas Free Above Pump 842 ft

130.68 Jts