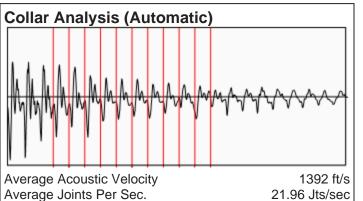

## Nielson-Upton 1-32 06/09/2015 06:42:45PM

Liquid Level 4143 ft

Fluid Above Pump 842 ft Gas Free Above Pump 842 ft

130.68 Jts