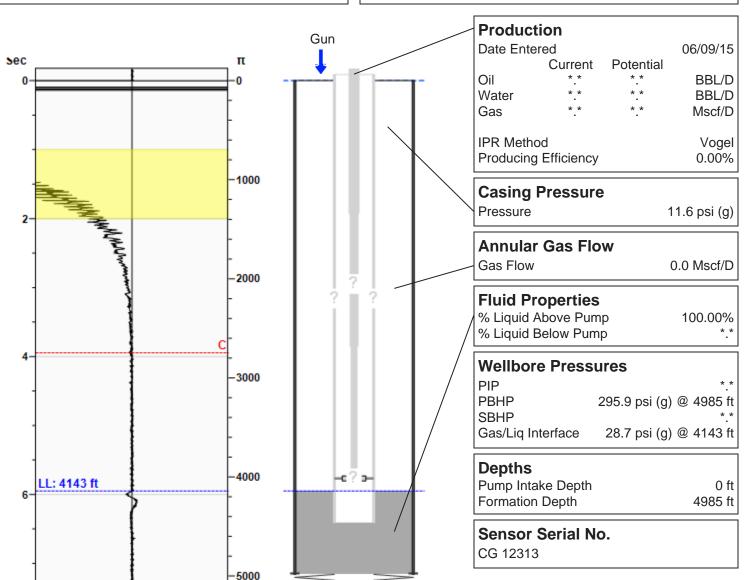

## Nielson-Upton 1-32 06/09/2015 06:42:45PM

Liquid Level 4143 ft

Fluid Above Pump 842 ft Gas Free Above Pump 842 ft

130.68 Jts

## **Comments and Recommendations**

Explosion - 790 PSI

Joints To Liquid

Colton Oldham
Weatherford Gas Lift
1900 S.E. 25th St.
Oklahoma City, Oklahoma 73129
940-389-4632
colton.oldham@weatherford.com

Conservation Division District Office No. 1 210 E. Frontview, Suite A Dodge City, KS 67801