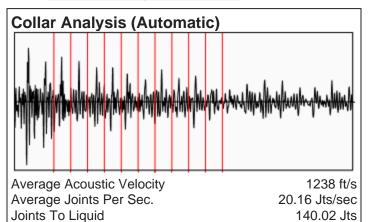

#### **Liquid Level** 4297 ft

Fluid Above Pump **Gas Free Above Pump** 

140.02 Jts