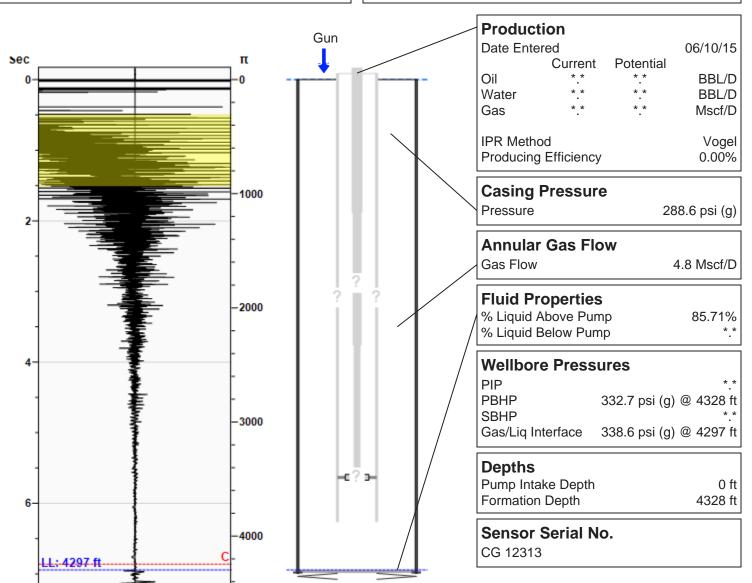

### Jack 1-35 06/10/2015 10:16:05AM

31 ft

26 ft

#### **Liquid Level** 4297 ft

Fluid Above Pump **Gas Free Above Pump** 

140.02 Jts

### **Comments and Recommendations**

Explosion - 850 PSI

Colton Oldham Weatherford Gas Lift 1900 S.E. 25th St. Oklahoma City, Oklahoma 73129 940-389-4632 colton.oldham@weatherford.com

Conservation Division District Office No. 2 3450 N. Rock Road Building 600, Suite 601 Wichita, KS 67226