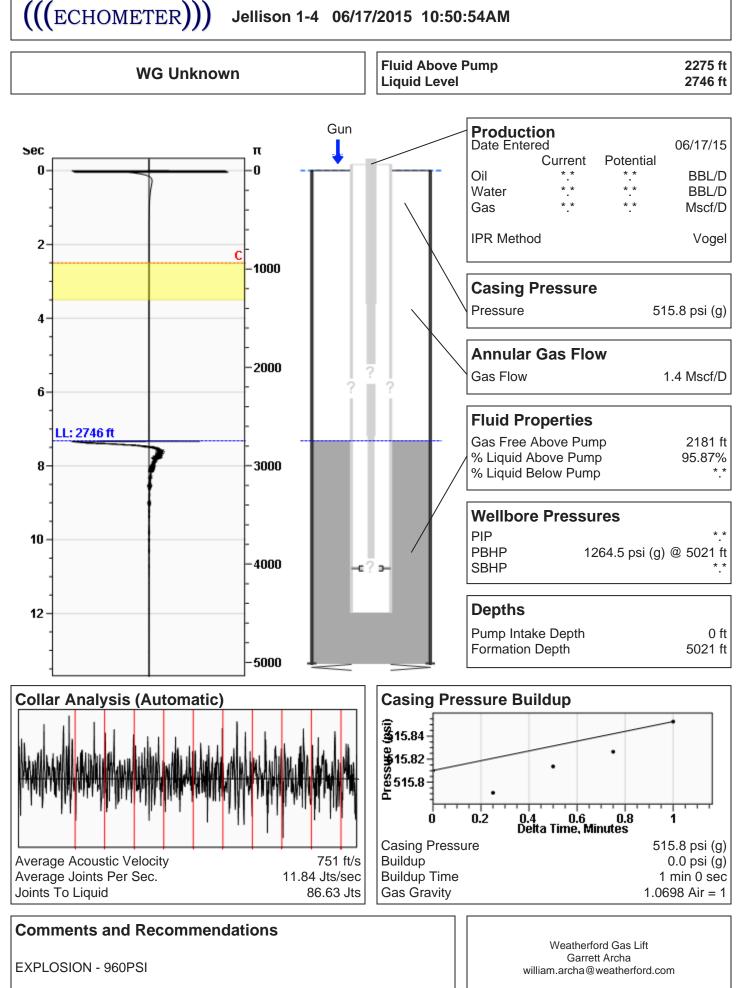

| Phone 620.225.8888 | 88 |
|-------------------------------------------------------|-----------------------------------------------------------------------------------------------|--------------------|----|
|                                                       | KCC District Office #2 / UPGS - 3450 N. Rock Road, Building 600, Suite 601, Wichita, KS 67226 | Phone 316.630.4000 |    |
|                                                       | KCC District Office #3 - 1500 SW Seventh Steet, Chanute, KS 66720                             | Phone 620.432.2300 |    |
|                                                       | KCC District Office #4 - 2301 E. 13th Street, Hays, KS 67601-2651                             | Phone 785.625.0550 |    |

## Jellison 1-4 06/17/2015 10:50:54AM



Conservation Division District Office No. 2 3450 N. Rock Road Building 600, Suite 601 Wichita, KS 67226



Phone: 316-630-4000 Fax: 316-630-4005 http://kcc.ks.gov/

Shari Feist Albrecht, Chair Jay Scott Emler, Commissioner Pat Apple, Commissioner Sam Brownback, Governor

June 23, 2015

Tiffany Golay SandRidge Exploration and Production LLC 123 ROBERT S. KERR AVE OKLAHOMA CITY, OK 73102-6406

Re: Temporary Abandonment API 15-155-21441-00-00 VIRGINIA 1-Y2K NW/4 Sec.30-23S-07W Reno County, Kansas

Dear Tiffany Golay:

"Your temporary abandonment (TA) application for the well listed above has been approved. In accordance with K.A.R. 82-3-111 the TA status of this well will expire 06/23/2016.

\* If you return this well to service or plug it, please notify the District Office.

\* If you sell