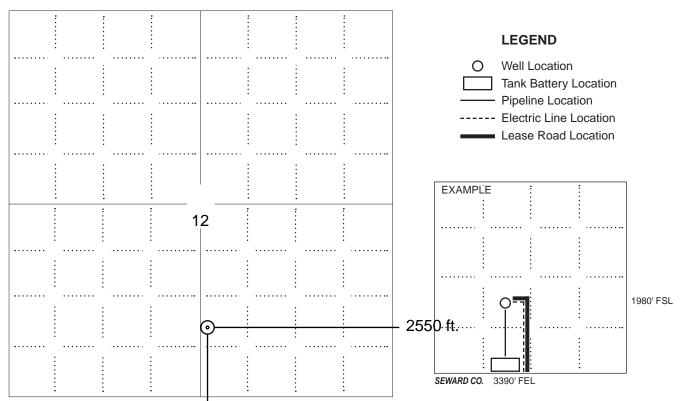

Well will not be drilled or Permit Expired Date: \_

Signature of Operator or Agent:

| For KCC    | Use:   |  |
|------------|--------|--|
| Effective  | Date:  |  |
| District # |        |  |
| SGA?       | Yes No |  |