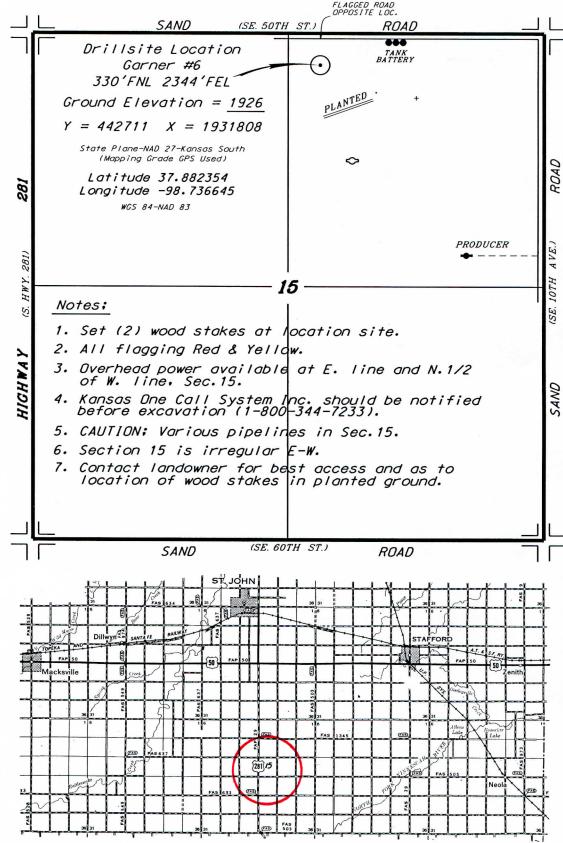

NE. 1/4. SECTION 15. T25S. R13W STAFFORD COUNTY, KANSAS

<sup>\*</sup> Controlling data is based upon the best maps and photographs available to us and upon a regular section of land containing 640 acres.

Elevations derived from National Geodetic Vertical Datum.

\*Ingress plat is opened t tenant d

June 1, 2015 Date .

Approximate section lines were determined using the normal standard of care of oilfield surveyors practicing in the state of Kansas. The section corners, which establish the precise section lines, were not necessarily located, and the exact location of the drillisite location in the section is not guaranteed. Therefore, the operator securing this service and accepting this plat and all other parties relying thereon agree to hold Central Kansas Diffield Services, Inc., its officers and employees harmless from all losses, costs and expenses and said entities released from any liability from incidental or consequential damages