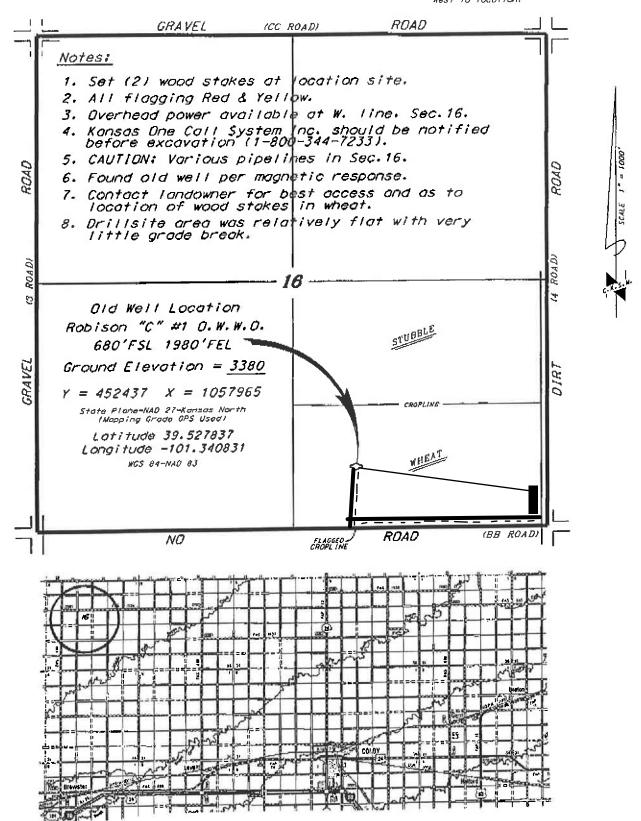

L.D. DRILLING, INC. ROBISON LEASE SE. 1/4. SECTION 16. T6S. R36W THOMAS COUNTY, KANSAS

Directions

from the Intersection of a N-3 poved road and Interstate 70 (1.3 miles south of Brewster. Kansas) go 13.7 miles North. Then go 2.0 miles East to the NE. corner of Saction 16, than go 0.37 miles South. Then go 0.37 miles West to location.

Controlling data is based boon the best mans and photographs available to us and upon a regular section of land containing 640 agres.

June 3. 2015 Dote -

speciment in the speciment with the specimens of the property of the process of the process of the speciment of the speciment of the process of the speciment of the process of the speciment of the process of the proc