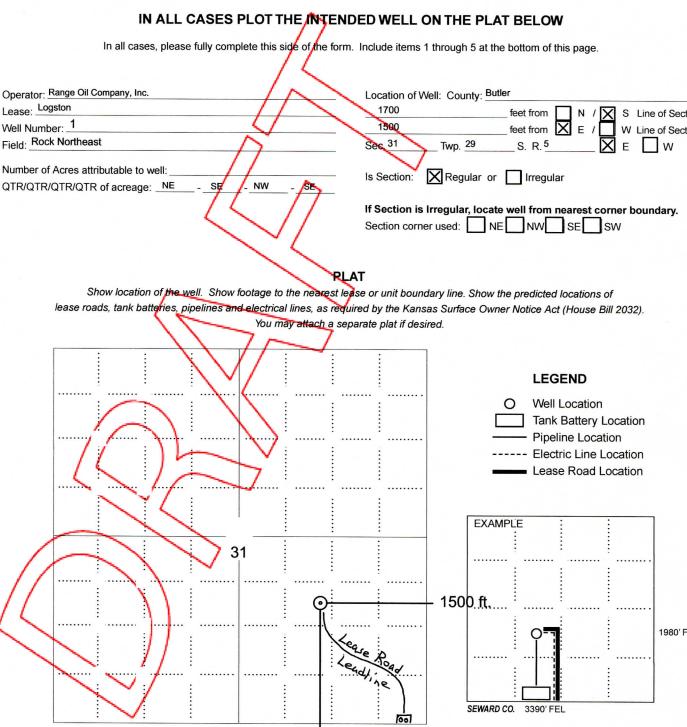

## CORRECTION #1

For KCC Use ONLY API # 15 - 15-015-24052-00-00

NOTE: In all cases locate the spot of the proposed drilling locaton.

1700 ft.

## In plotting the proposed location of the well, you must show:

- 1. The manner in which you are using the depicted plat by identifying section lines, i.e. 1 section, 1 section with 8 surrounding sections, 4 sections, etc.
- 2. The distance of the proposed drilling location from the south / north and east / west outside section lines.
- 3. The distance to the nearest lease or unit boundary line (in footage).
- If proposed location is located within a prorated or spaced field a certificate of acreage attribution plat must be attached: (C0-7 for oil wells; CG-8 for gas wells).
- 5. The predicted locations of lease roads, tank batteries, pipelines, and electrical lines.