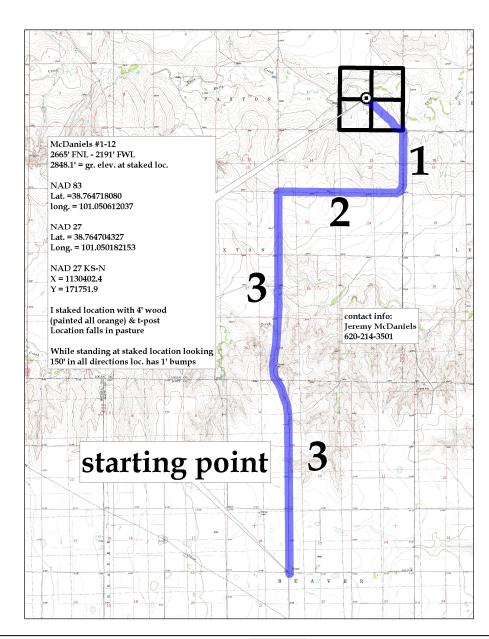

McDaniels #1-12 LEASE NAME

COUNTY

Logan County, KS

2665' FNL - 2191' FWL LOCATION SPOT

2848.1' GR. ELEVATION 
 SCALE:
 N/A

 DATE STAKED:
 July 23rd, 2015

 MEASURED BY:
 Kent C.

 DRAWN BY:
 Norby S.

 AUTHORIZED BY:
 Gary M. & Bill W.

 DATE REVISED:
 July 27th, 2015

**DIRECTIONS:** From the center of Pence, KS at the intersection of Rd. 270 & Cherokee Rd. – Now go 3 miles North on Cherokee Rd. – Now go 3 miles North on Rd. 320 – Now go 2 miles East on Dakota – Now go 1 mile North on Rd. 340 to the SE corner of section 12-15s-34w and ingress NW into – Now go 0.8 mile NW on trail – Now go approx. 108' North through pasture, into staked location.