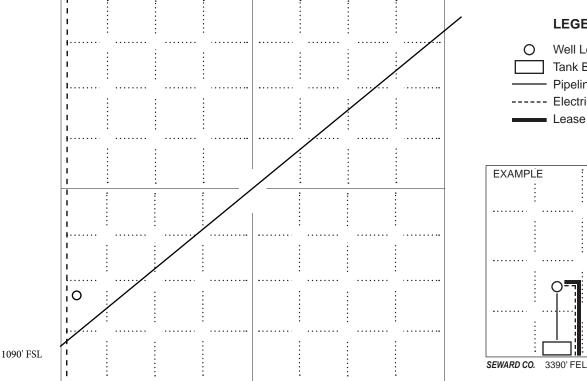

## IN ALL CASES, PLEASE FULLY COMPLETE THIS SIDE OF THE FORM.

In all cases, please fully complete this side of the form. Include items 1 through 3 at the bottom of this page.

| Operator:        |                                                             |                 |                       |             | Location of Well: County: |               |          |                                                           |  |
|------------------|-------------------------------------------------------------|-----------------|-----------------------|-------------|---------------------------|---------------|----------|-----------------------------------------------------------|--|
| Facility Name:   |                                                             |                 |                       |             |                           |               |          | t from N / S Line of Section t from E / W Line of Section |  |
| Boronole Humber. |                                                             |                 |                       |             | eC                        | Twp           |          | . R E W                                                   |  |
|                  |                                                             |                 |                       | Is          | Section:                  | Regular       | or       | Irregular                                                 |  |
|                  | If Section is Irregular, locate well from nearest corner bo |                 |                       |             |                           |               |          |                                                           |  |
|                  |                                                             |                 |                       | Se          | ection corne              | r used:       | NE       | NW SE SW                                                  |  |
|                  |                                                             |                 |                       |             |                           |               |          |                                                           |  |
| Show loca        | ation of the Cat                                            | thodic Borehole | Show footage to       | PLAT        | lease or un               | it houndary l | line Sho | w the predicted locations of                              |  |
|                  |                                                             |                 | d electrical lines, a | as required | by the Kans               | as Surface C  |          | otice Act (House Bill 2032).                              |  |
|                  |                                                             |                 | You may attac         | h a separat | e plat if desi            | red.          |          |                                                           |  |
|                  | :                                                           | :               | :                     | :           | :                         |               |          |                                                           |  |
|                  |                                                             |                 |                       | :           |                           |               |          | LEGEND                                                    |  |
| 1                |                                                             | :               | :                     | :           | : /                       |               | 0        | Well Location                                             |  |
|                  | :                                                           |                 | :                     | :           | /                         |               |          | Tank Battery Location                                     |  |

Pipeline Location
Electric Line Location

NOTE: In all cases locate the spot of the proposed drilling locaton.

70' FWL

## In plotting the proposed location of the well, you must show:

- 1. The manner in which you are using the depicted plat by identifying section lines, i.e. 1 section, 1 section with 8 surrounding sections, 4 sections, etc.;
- 2. The distance of the proposed drilling location from the section's south / north and east / west; line.
- 3. The predicted locations of lease roads, tank batteries, pipelines, and electrical lines.