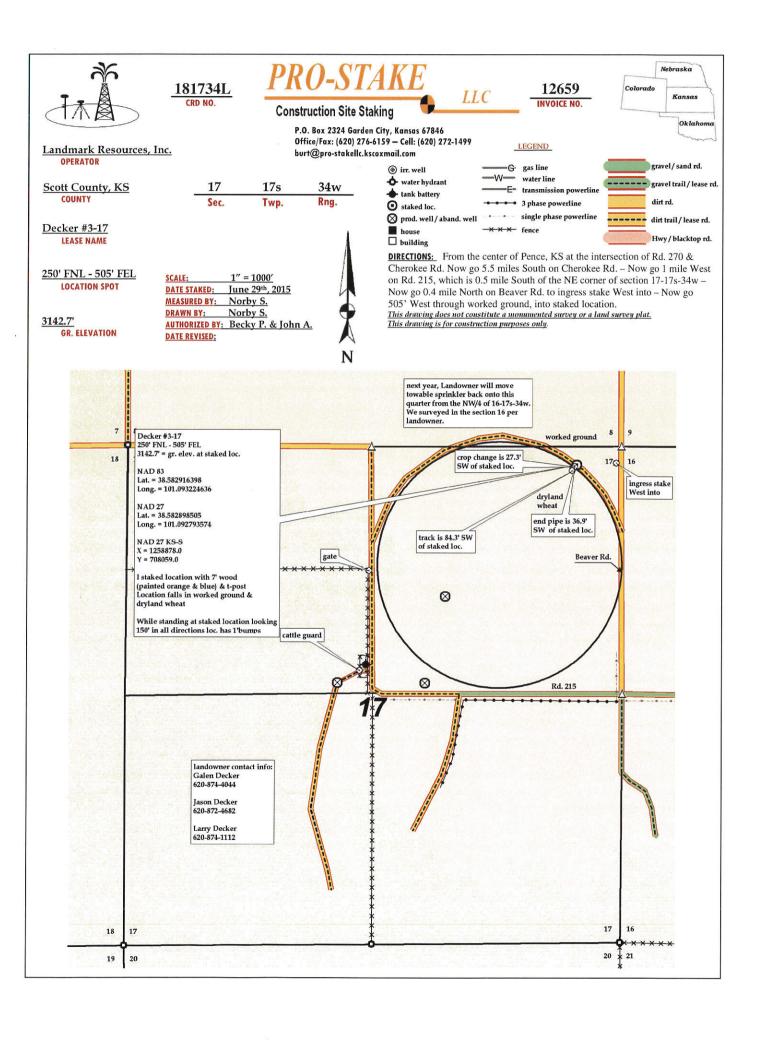

rm. If the fee is not received with this form, the KSONA-1                                                                                                                                                                         |
| Submitted Electronically                                                                                                                                                                                                                                                                                                       |                                                                                                                                                                                                                                                    |







181734L

# PRO-STAKE

P.O. Box 2324 Garden City, Kansas 67846 Office/Fax: (620) 276-6159 — Cell: (620) 272-1499

Construction Site Staking

LLC

12659

Nebraska
Colorado Kansas
Oklahoma

Landmark Resources, Inc. OPERATOR

Scott County, KS COUNTY

17 17s 34w
Sec. Twp. Rng.

Decker #3-17 LEASE NAME

250' FNL - 505' FEL

3142.7' GR. ELEVATION

SCALE: N/A
DATE STAKED: June 29th, 2015
MEASURED BY: Norby S.
DRAWN BY: Norby S.
AUTHORIZED BY: Becky P. & John A.
DATE REVISED:



DIRECTIONS: From the center of Pence, KS at the intersection of Rd. 270 & Cherokee Rd. Now go 5.5 miles South on Cherokee Rd. – Now go 1 mile West on Rd. 215, which is 0.5 mile South of the NE corner of section 17-17s-34w – Now go 0.4 mile North on Beaver Rd. to ingress stake West into – Now go 505' West through worked