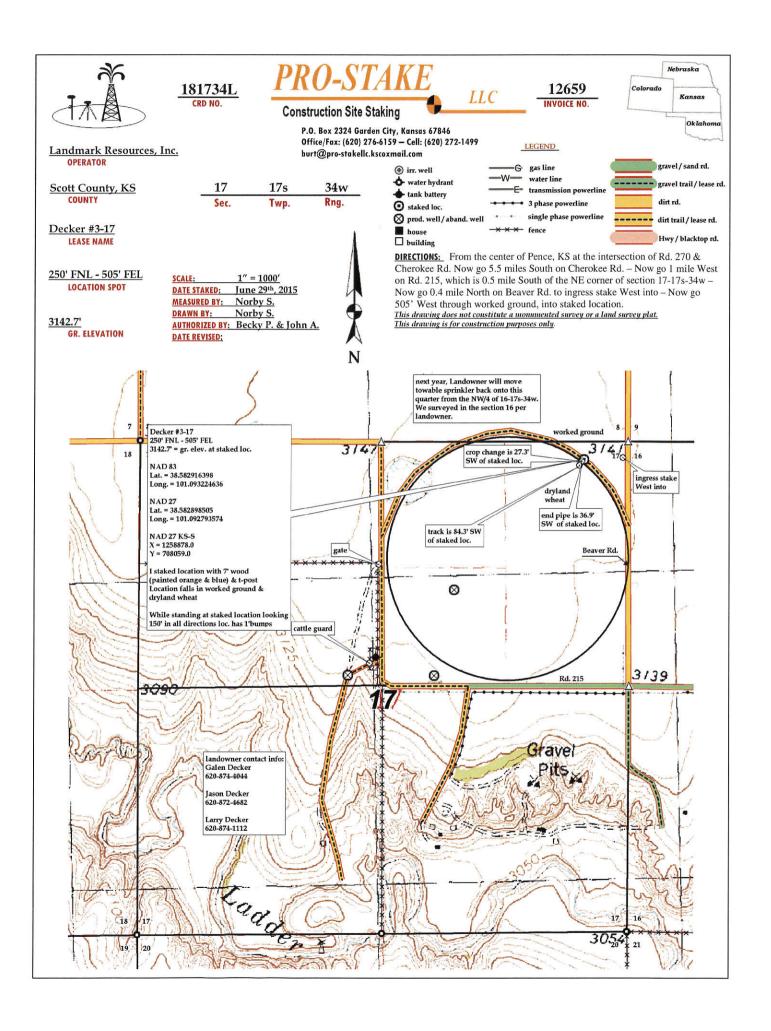

form. If the fee is not received with this form, the KSONA-1                                                                                                                                                                         |
| Submitted Electronically                                                                                                                                                                                                                                                                                                       |                                                                                                                                                                                                                                                    |







181734L

# PRO-STAKE

P.O. Box 2324 Garden City, Kansas 67846 Office/Fax: (620) 276-6159 — Cell: (620) 272-1499

Construction Site Staking

LLC

12659

Nebraska
Colorado Kansas
Oklahoma

Landmark Resources, Inc. OPERATOR

Scott County, KS COUNTY

17 17s 34w
Sec. Twp. Rng.

Decker #3-17 LEASE NAME

250' FNL - 505' FEL

3142.7' GR. ELEVATION

SCALE: N/A
DATE STAKED: June 29th, 2015
MEASURED BY: Norby S.
DRAWN BY: Norby S.
AUTHORIZED BY: Becky P. & John A.
DATE REVISED:



DIRECTIONS: From the center of Pence, KS at the intersection of Rd. 270 & Cherokee Rd. Now go 5.5 miles South on Cherokee Rd. – Now go 1 mile West on Rd. 215, which is 0.5 mile South of the NE corner of section 17-17s-34w – Now go 0.4 mile North on Beaver Rd. to ingress stake West into – Now go 505' West through worke