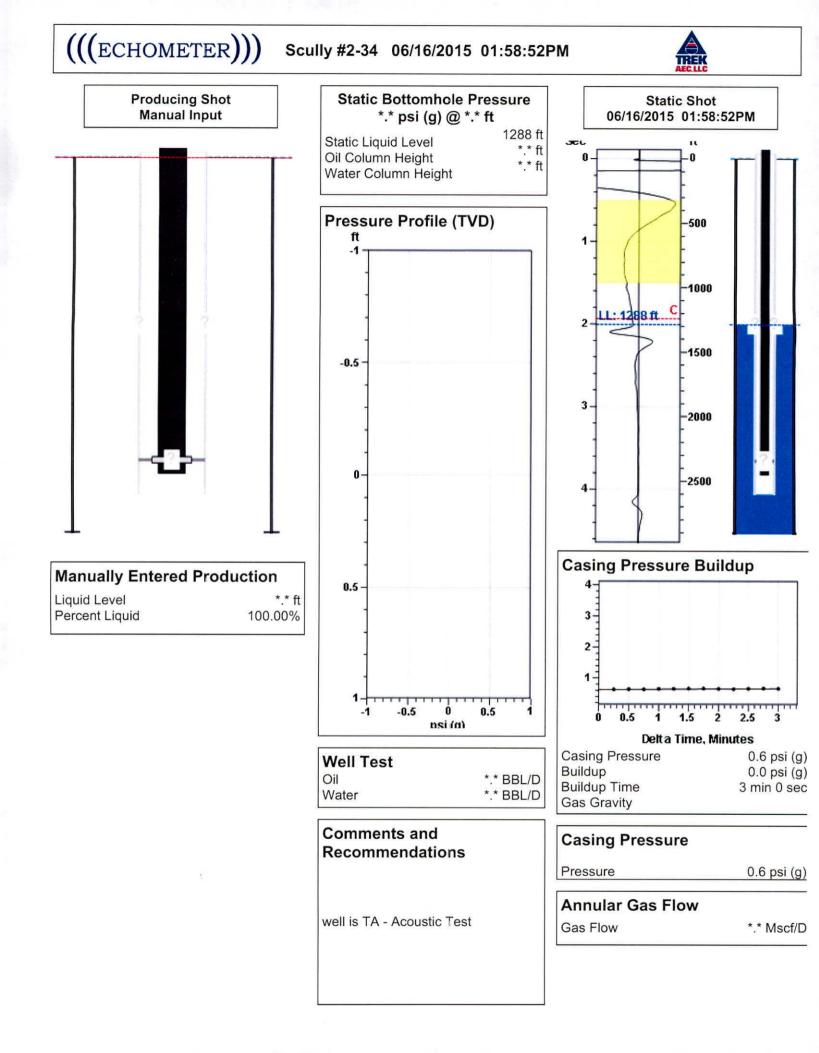

August 14, 2015

Mindy Wooten Trek AEC, LLC 155 N MARKET STE 710 WICHITA, KS 67202-1821

Re: Temporary Abandonment API 15-115-19025-00-00 SCULLY A 2-34 NW/4 Sec.34-18S-02E Marion County, Kansas

Dear Mindy Wooten: