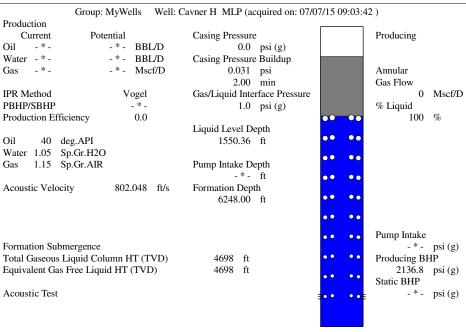

|                    |                                                  |                     |              |       |        |
| KCC District Office #1 - 210 E. Frontview, Suite A, Dodge City, KS 67801 |                                                                               |                     |           |                              |                                                            |                    | Phone 620.225.8888                               |                     |              |       |        |

KCC District Office #2 / UPGS - 3450 N. Rock Road, Building 600, Suite 601, Wichita, KS 67226

KCC District Office #3 - 1500 SW Seventh Steet, Chanute, KS 66720

KCC District Office #4 - 2301 E. 13th Street, Hays, KS 67601-2651









Conservation Division District Office No. 1 210 E. Frontview, Suite A Dodge City, KS 67801



Phone: 620-225-8888 Fax: 620-225-8885 http://kcc.ks.gov/

Sam Brownback, Governor

Shari Feist Albrecht, Chair Jay Scott Emler, Commissioner Pat Apple, Commissioner

July 09, 2015

Shawn Hildreth Linn Operating, Inc. 600 TRAVIS STE 5100 HOUSTON, TX 77002-3018

Re: Temporary Abandonment API 15-189-22358-00-00 MLP CAVNER H 1 NE/4 Sec.32-31S-38W Stevens County, Kansas

## Dear Shawn Hildreth:

- "Your temporary abandonment (TA) application for the well listed above has been approved. In accordance with K.A.R. 82-3-111 the TA status of this well will expire 07/09/2016.
- \* If you return this well to service or plug it, please notify the District Office.
- \* If you sell this well you are required