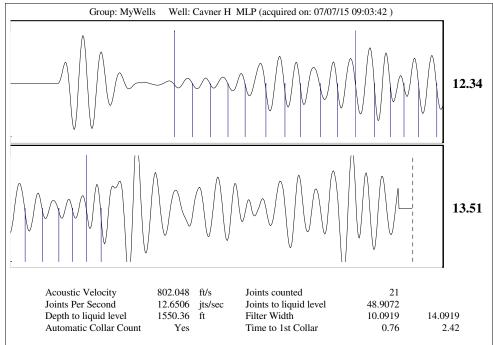

|                    |                                                  |                     |              |       |        |
| KCC District Office #1 - 210 E. Frontview, Suite A, Dodge City, KS 67801 |                                                                               |                     |           |                              |                                                            |                    | Phone 620.225.8888                               |                     |              |       |        |

KCC District Office #2 / UPGS - 3450 N. Rock Road, Building 600, Suite 601, Wichita, KS 67226

KCC District Office #3 - 1500 SW Seventh Steet, Chanute, KS 66720

KCC District Office #4 - 2301 E. 13th Street, Hays, KS 67601-2651









Conservation Division District Office No. 1 210 E. Frontview, Suite A Dodge City, KS 67801



Phone: 620-225-8888 Fax: 620-225-8885 http://kcc.ks.gov/

Sam Brownback, Governor

Shari Feist Albrecht, Chair Jay Scott Emler, Commissioner Pat Apple, Commissioner

July 09, 2015

Shawn Hildreth Linn Operating, Inc. 600 TRAVIS STE 5100 HOUSTON, TX 77002-3018

Re: Temporary Abandonment API 15-189-22358-00-00 MLP CAVNER H 1 NE/4 Sec.32-31S-38W Stevens County, Kansas

## Dear Shawn Hildreth:

- "Your temporary abandonment (TA) application for the well listed above has been approved. In accordance with K.A.R. 82-3-111 the TA status of this well will expire 07/09/2016.
- \* If you return this well to service or plug it, please notify the District Office.
- \* If you sell this well you are required t