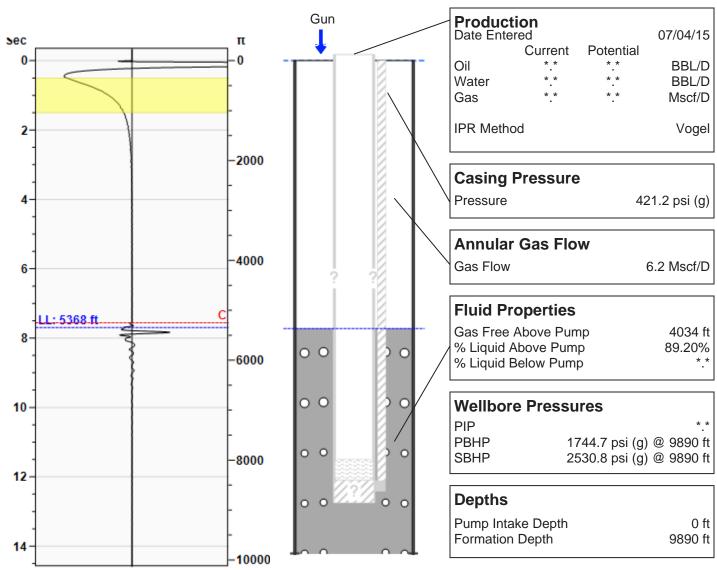

# Thyme 3419 1-5H 07/04/2015 02:37:21PM

### **WG Unknown**

Fluid Above Pump 4522 ft Liquid Level 5368 ft

#### **Comments and Recommendations**

Thyme 3419 1-5H - Shot 2

Weatherford Gas Lift Garrett Archa william.archa@weatherford.com Conservation Division District Office No. 1 210 E. Frontview, Suite A Dodge City, KS 67801