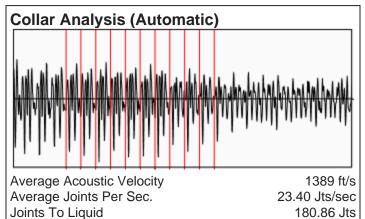

# Thyme 3419 1-5H 07/04/2015 02:37:21PM

### **WG Unknown**

Fluid Above Pump 4522 ft Liquid Level 5368 ft

#### **Comments and Recommendations**

Thyme 3419 1-5H - Shot 2

Weatherford Gas Lift Garrett Archa william.archa@weatherford.com Conservation Division District Office No. 1 210 E. Frontview, Suite A Dodge City, KS 67801