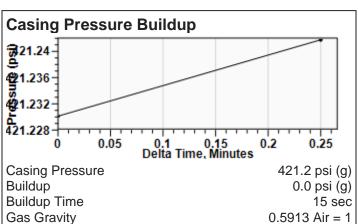

# Thyme 3419 1-5H 07/04/2015 02:37:21PM

### **WG Unknown**

Fluid Above Pump 4522 ft Liquid Level 5368 ft

#### **Comments and Recommendations**

Thyme 3419 1-5H - Shot 2

Weatherford Gas Lift Garrett Archa william.archa@weatherford.com Conservation Division District Office No. 1 210 E. Frontview, Suite A Dodge City, KS 67801