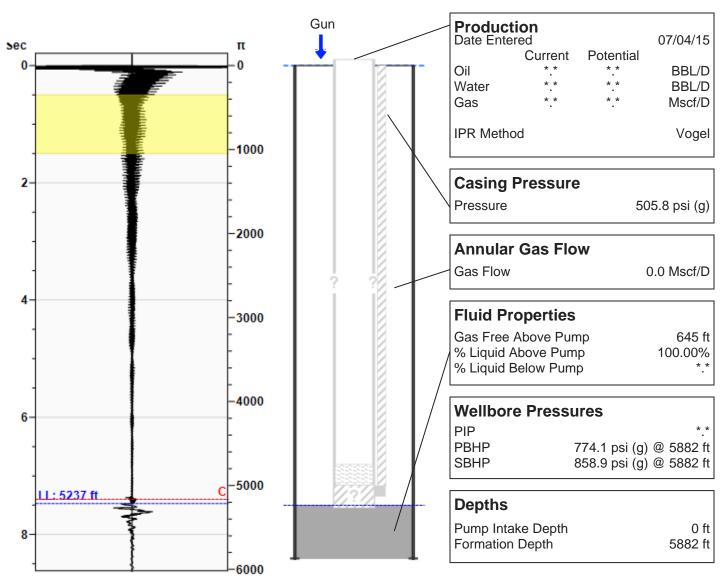

## Thyme 3419 2-5H 07/04/2015 01:51:26PM

### **WG Unknown**

Fluid Above Pump 645 ft **Liquid Level** 5237 ft

Joints To Liquid 160.25 Jts

#### **Comments and Recommendations**

Thyme 3419 2-5H - Shot 2

Weatherford Gas Lift Garrett Archa william.archa@weatherford.com Conservation Division District Office No. 1 210 E. Frontview, Suite A Dodge City, KS 67801