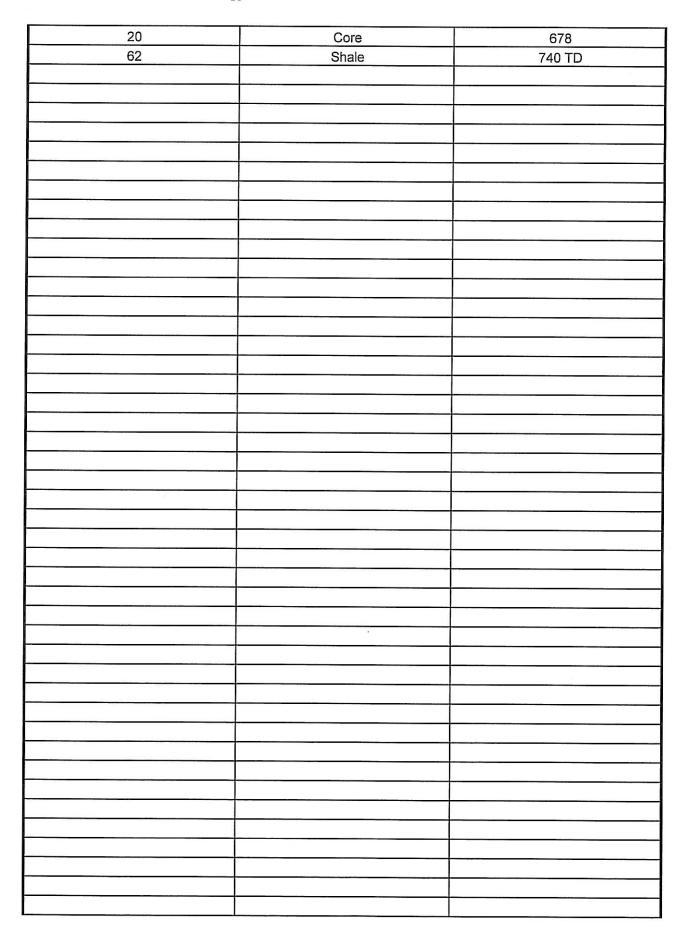

#### WELL LOG

| Thickness of Strata | Formation          | Total Depth |
|---------------------|--------------------|-------------|
| 0 - 5               | Soil - Clay        | 5           |
| 6                   | Shale              | 11          |
| 64                  | Lime               | 75          |
| 44                  | Lime               | 119         |
| 20                  | Shale              | 139         |
| 11                  | Lime               | 150         |
| 27                  | Shale              | 177         |
| 5                   | Lime               | 182         |
| 37                  | Shale              | 219         |
| 12                  | Lime               | 231         |
| 14                  | Shale              | 245         |
| 25                  | Lime               | 270         |
| 7                   | Shale              | 277         |
| 21                  | Lime               | 298         |
| 4                   | Shale              | 302         |
| 2                   | Lime               | 304         |
| 5                   | Shale              | 309         |
| 8                   | Lime               | 317         |
| 12                  | Shale              | 329         |
| 5                   | Sand               | 334         |
| 16                  | Shale              | 350         |
| 10                  | Sand               | 360         |
| 10                  | Sand               | 370         |
| 10                  | Sandy Shale        | 380         |
| 131                 | Shale              | 511         |
| 5                   | Lime               | 516         |
| 2                   | Shale              | 518         |
| 5                   | Lime               | 523         |
| 6                   | Shale              | 529         |
| 10                  | Lime               | 539         |
| 18                  | Shale              | 557         |
| 4                   | Lime               | 561         |
| 8                   | Shale              | 569         |
| 8                   | Lime               | 577         |
| 3                   | Shale              | 580         |
| 9                   | Lime               | 589         |
| 19                  | Shale              | 608         |
| 4                   | Lime               | 612         |
| 45                  | Sand               | 657         |
| 1                   | Sand & Sandy Shale | 658         |

Miami County, KS Town Oilfield Service, Inc. Commenced Spudding: Well: Nevius AI-10 (913) 837-8400 5-5-2015 (913) 837-8400 Lease Owner: Altavista Energy

5-5-2015

|    | Core               |     |  |  |  |
|----|--------------------|-----|--|--|--|
|    |                    | 658 |  |  |  |
| 1  | Sand & Sandy Shale | 659 |  |  |  |
| 1  | Sand & Sandy Shale | 660 |  |  |  |
| 12 | Sand               | 672 |  |  |  |
| 6  | Shale              | 678 |  |  |  |
|    |                    |     |  |  |  |
|    |                    |     |  |  |  |
|    |                    |     |  |  |  |
| -  |                    |     |  |  |  |
|    |                    |     |  |  |  |
|    |                    |     |  |  |  |
|    |                    |     |  |  |  |
|    |                    |     |  |  |  |
|    |                    |     |  |  |  |
|    |                    |     |  |  |  |
|    |                    |     |  |  |  |
|    |                    |     |  |  |  |
|    |                    |     |  |  |  |

| hickness of | Formation          | 518<br>Total            |              |
|-------------|--------------------|-------------------------|--------------|
| Strata      | Lime               | Depth<br>523            | Remarks      |
| 5           |                    |                         |              |
| 10          | Shele              | 529                     |              |
|             | Line               | 539                     |              |
| 15          | Shale              | 557                     | T.           |
| <u> </u>    | Lime               | 561                     |              |
| 8           | Shale              | 569                     |              |
| 8           | Lime               | 577                     |              |
| 3           | Shele              | 580                     |              |
| 9           | Lime               | 589                     |              |
| 19          | Shale              | 608                     |              |
| 4           | Lime               | 612                     |              |
| 45          | shall              | 657                     |              |
| 1           | Sand & sandy shele |                         |              |
| 20          | Core               | 678                     | odos-no show |
| 62          | Shale              | 740                     |              |
|             |                    |                         | 10           |
|             |                    |                         | /            |
|             |                    | 24 - 14<br>14 - 14 - 14 |              |
|             |                    |                         |              |
|             | -                  |                         |              |
|             |                    |                         |              |
|             |                    |                         |              |
|             |                    |                         |              |
|             |                    |                         |              |
|             |                    |                         |              |
|             |                    |                         |              |
|             | -                  |                         |              |
|             |                    |                         |              |

|                        | 1             |                |                                        |
|------------------------|---------------|----------------|----------------------------------------|
| Thickness of<br>Strata | Formation     | Total<br>Depth | Remarks                                |
|                        |               |                | 5.                                     |
|                        | Lore          |                |                                        |
|                        |               | 658            |                                        |
| _/                     | Sand & Shelfe | 659            | no show                                |
| _/                     | Savel & sendy | 660            | laminated Bil                          |
| 12                     | Sanel         | 672            | solid - poor saturation,               |
| 6                      | Shale         | 678            | <b>J</b>                               |
|                        |               |                |                                        |
|                        |               |                |                                        |
|                        |               |                |                                        |
|                        | 5<br>         |                |                                        |
|                        |               |                |                                        |
|                        |               | 6.5            |                                        |
|                        |               |                | -                                      |
|                        |               |                |                                        |
|                        |               |                |                                        |
|                        |               |                |                                        |
|                        | . 3.          |                |                                        |
|                        | At            |                |                                        |
|                        |               |                |                                        |
|                        |               |                |                                        |
|                        |               | <u>.</u>       |                                        |
|                        |               |                |                                        |
|                        |               | ,              |                                        |
|                        | <u> </u>      |                | ······································ |
|                        |               |                |                                        |
|                        | -6-           |                | -7-                                    |