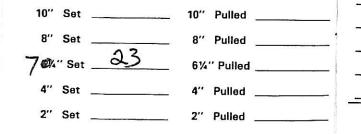

Town Oilfield Services, Inc. 1207 N. 1st East Louisburg, KS 66053 913-710-5400

Miam Nevius Farm: County C 10 State; Well No. < 10ë Elevation\_ **Commenced Spuding** 20 Finished Drilling 0 20 Wes Driller's Name **Driller's Name Driller's Name Tool Dresser's Name Tool Dresser's Name Tool Dresser's Name** Contractor's Name (Section) (Range) (Township) 3/35 Distance from line, ft. F Distance from line, ft. 4 sacks 5 5 18 bole 2 1 core 2 9 hrs CASING AND TUBING RECORD

#### CASING AND TUBING MEASUREMENTS

| Feet       In.       Feet       In.       Feet       In.         658.05       3ca       100000       100000       100000       100000         689.65       B=220       C       748       100000       100000         721.66       FLoa |              |          |      |     |             |      |
|----------------------------------------------------------------------------------------------------------------------------------------------------------------------------------------------------------------------------------------|--------------|----------|------|-----|-------------|------|
| 689.65 Balle 27/8<br>721-60 Float                                                                                                                                                                                                      |              |          | Feet | In. |             | In.  |
| 689.65 Balle 27/8<br>721-60 Float                                                                                                                                                                                                      | 658.         | 05       | Scat | F   | ipply       | >    |
| 721.60 FLoat                                                                                                                                                                                                                           |              |          |      |     | -0 <i>1</i> |      |
| 721.60 FLoat                                                                                                                                                                                                                           | 689.         | 85       | B    | D   | 9           | ~    |
|                                                                                                                                                                                                                                        |              |          |      |     | 1           | z 19 |
|                                                                                                                                                                                                                                        | 721.         | 60       | FL   | Sa  |             | -40  |
|                                                                                                                                                                                                                                        |              | <u> </u> |      |     |             |      |
|                                                                                                                                                                                                                                        | 740          | TO       |      |     |             |      |
|                                                                                                                                                                                                                                        |              |          |      |     |             |      |
|                                                                                                                                                                                                                                        |              | ,        |      |     |             |      |
|                                                                                                                                                                                                                                        |              |          |      |     |             |      |
|                                                                                                                                                                                                                                        |              |          |      |     |             |      |
|                                                                                                                                                                                                                                        | 100 T        |          | 7    |     |             |      |
|                                                                                                                                                                                                                                        |              |          | ,    |     |             |      |
|                                                                                                                                                                                                                                        |              |          |      |     |             |      |
|                                                                                                                                                                                                                                        |              |          |      |     |             |      |
|                                                                                                                                                                                                                                        |              |          |      |     |             |      |
|                                                                                                                                                                                                                                        |              |          |      |     |             |      |
|                                                                                                                                                                                                                                        |              |          |      |     |             |      |
|                                                                                                                                                                                                                                        |              | ~        |      |     |             |      |
|                                                                                                                                                                                                                                        |              |          |      |     |             |      |
|                                                                                                                                                                                                                                        |              |          |      |     |             |      |
|                                                                                                                                                                                                                                        |              |          |      | _   |             |      |
|                                                                                                                                                                                                                                        |              | -        |      | _ - |             |      |
|                                                                                                                                                                                                                                        | -            |          |      |     | <u>.</u>    |      |
|                                                                                                                                                                                                                                        |              | _        |      |     | 1.15        |      |
|                                                                                                                                                                                                                                        | <del>.</del> |          |      |     |             |      |
|                                                                                                                                                                                                                                        |              |          |      |     | -           |      |