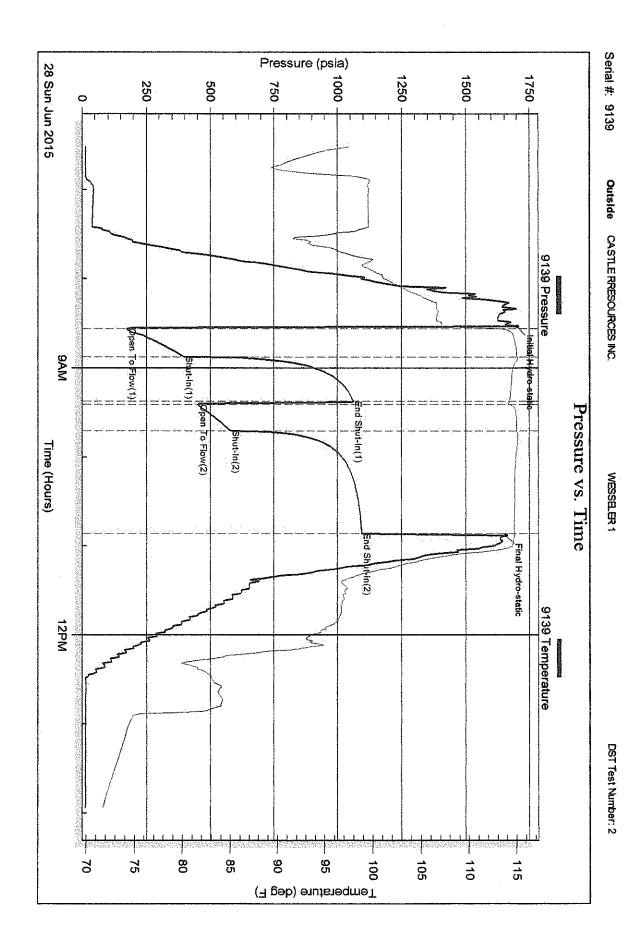

|                       | Page Iwo    | 1257874 |
|-----------------------|-------------|---------|
| Operator Name:        | Lease Name: | Well #: |
| Sec TwpS. R East West | County:     |         |

**INSTRUCTIONS:** Show important tops of formations penetrated. Detail all cores. Report all final copies of drill stems tests giving interval tested, time tool open and closed, flowing and shut-in pressures, whether shut-in pressure reached static level, hydrostatic pressures, bottom hole temperature, fluid recovery, and flow rates if gas to surface test, along with final chart(s). Attach extra sheet if more space is needed.

| Drill Stem Tests Taken<br>(Attach Additional She | eets)                   | Yes No                             | L                    | .og Formatio     | n (Top), Depth an | d Datum          | Sample                        |
|--------------------------------------------------|-------------------------|------------------------------------|----------------------|------------------|-------------------|------------------|-------------------------------|
| Samples Sent to Geolog                           | ,                       | Yes No                             | Nam                  | e                |                   | Тор              | Datum                         |
| Cores Taken<br>Electric Log Run                  |                         | ☐ Yes ☐ No<br>☐ Yes ☐ No           |                      |                  |                   |                  |                               |
| List All E. Logs Run:                            |                         |                                    |                      |                  |                   |                  |                               |
|                                                  |                         |                                    |                      |                  |                   |                  |                               |
|                                                  |                         | CASING<br>Report all strings set-c | RECORD Ne            |                  | on, etc.          |                  |                               |
| Purpose of String                                | Size Hole<br>Drilled    | Size Casing<br>Set (In O.D.)       | Weight<br>Lbs. / Ft. | Setting<br>Depth | Type of<br>Cement | # Sacks<br>Used  | Type and Percent<br>Additives |
|                                                  |                         |                                    |                      |                  |                   |                  |                               |
|                                                  |                         |                                    |                      |                  |                   |                  |                               |
|                                                  |                         |                                    |                      |                  |                   |                  |                               |
|                                                  |                         | ADDITIONAL                         | CEMENTING / SQL      | JEEZE RECORD     |                   |                  |                               |
| Purpose:<br>Perforate                            | Depth<br>Top Bottom     | Type of Cement                     | # Sacks Used         |                  | Type and Pe       | ercent Additives |                               |
| Protect Casing Plug Back TD                      |                         |                                    |                      |                  |                   |                  |                               |
| Plug Off Zone                                    |                         |                                    |                      |                  |                   |                  |                               |
| Did you perform a hydraulic                      | fracturing treatment    | on this well?                      |                      | Yes              | No (If No, skip   | o questions 2 an | nd 3)                         |
| Does the volume of the tota                      | l base fluid of the hyd | Iraulic fracturing treatment ex    | ceed 350,000 gallons | ?Yes             |                   | ,<br>question 3) | -                             |
| Was the hydraulic fracturing                     | g treatment informatio  | n submitted to the chemical of     | disclosure registry? | Yes              | No (If No, fill o | out Page Three o | of the ACO-1)                 |