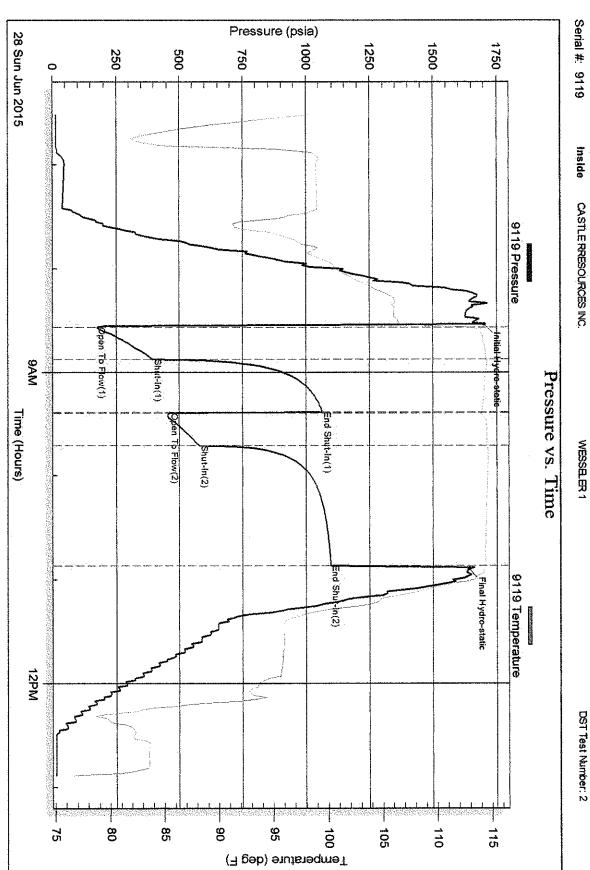

|                       | Page Iwo    | 1257874 |
|-----------------------|-------------|---------|
| Operator Name:        | Lease Name: | Well #: |
| Sec TwpS. R East West | County:     |         |

**INSTRUCTIONS:** Show important tops of formations penetrated. Detail all cores. Report all final copies of drill stems tests giving interval tested, time tool open and closed, flowing and shut-in pressures, whether shut-in pressure reached static level, hydrostatic pressures, bottom hole temperature, fluid recovery, and flow rates if gas to surface test, along with final chart(s). Attach extra sheet if more space is needed.

| Drill Stem Tests Taken<br>(Attach Additional She | eets)                   | Yes No                             | L                    | .og Formatio     | n (Top), Depth an | d Datum          | Sample                        |
|--------------------------------------------------|-------------------------|------------------------------------|----------------------|------------------|-------------------|------------------|-------------------------------|
| Samples Sent to Geolog                           | ,                       | Yes No                             | Nam                  | e                |                   | Тор              | Datum                         |
| Cores Taken<br>Electric Log Run                  |                         | ☐ Yes ☐ No<br>☐ Yes ☐ No           |                      |                  |                   |                  |                               |
| List All E. Logs Run:                            |                         |                                    |                      |                  |                   |                  |                               |
|                                                  |                         |                                    |                      |                  |                   |                  |                               |
|                                                  |                         | CASING<br>Report all strings set-c | RECORD Ne            |                  | on, etc.          |                  |                               |
| Purpose of String                                | Size Hole<br>Drilled    | Size Casing<br>Set (In O.D.)       | Weight<br>Lbs. / Ft. | Setting<br>Depth | Type of<br>Cement | # Sacks<br>Used  | Type and Percent<br>Additives |
|                                                  |                         |                                    |                      |                  |                   |                  |                               |
|                                                  |                         |                                    |                      |                  |                   |                  |                               |
|                                                  |                         |                                    |                      |                  |                   |                  |                               |
|                                                  |                         | ADDITIONAL                         | CEMENTING / SQL      | JEEZE RECORD     |                   |                  |                               |
| Purpose:<br>Perforate                            | Depth<br>Top Bottom     | Type of Cement                     | # Sacks Used         |                  | Type and Pe       | ercent Additives |                               |
| Protect Casing Plug Back TD                      |                         |                                    |                      |                  |                   |                  |                               |
| Plug Off Zone                                    |                         |                                    |                      |                  |                   |                  |                               |
| Did you perform a hydraulic                      | fracturing treatment    | on this well?                      |                      | Yes              | No (If No, skip   | o questions 2 an | nd 3)                         |
| Does the volume of the tota                      | l base fluid of the hyd | Iraulic fracturing treatment ex    | ceed 350,000 gallons | ?Yes             |                   | ,<br>question 3) | -                             |
| Was the hydraulic fracturing                     | g treatment informatio  | n submitted to the chemical of     | disclosure registry? | Yes              | No (If No, fill o | out Page Three o | of the ACO-1)                 |