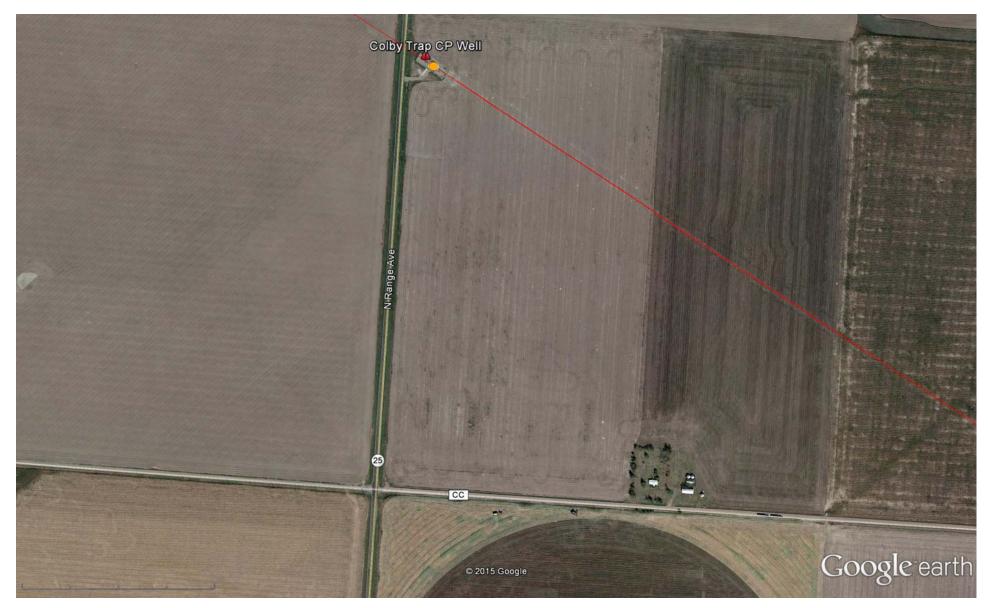

Side Two

1257926

SEWARD CO. 3390' FEL

| For KCC Use ONLY |  |
|------------------|--|
| API # 15         |  |

NOTE: In all cases locate the spot of the proposed drilling locaton.

#### In plotting the proposed location of the well, you must show:

- 1. The manner in which you are using the depicted plat by identifying section lines, i.e. 1 section, 1 section with 8 surrounding sections, 4 sections, etc.;
- 2. The distance of the proposed drilling location from the section's south / north and east / west; line.
- 3. The predicted locations of lease roads, tank batteries, pipelines, and electrical lines.