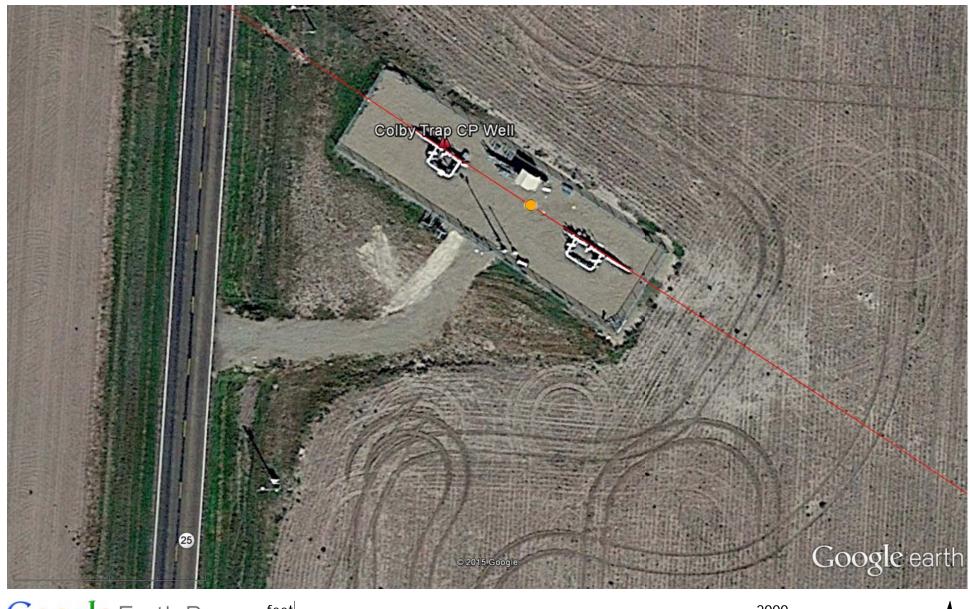

Side Two

1257926

SEWARD CO. 3390' FEL

| For KCC Use ONLY |  |
|------------------|--|
| API # 15         |  |

NOTE: In all cases locate the spot of the proposed drilling locaton.

#### In plotting the proposed location of the well, you must show:

- 1. The manner in which you are using the depicted plat by identifying section lines, i.e. 1 section, 1 section with 8 surrounding sections, 4 sections, etc.;
- 2. The distance of the proposed drilling location from the section's south / north and east / west; line.
- 3. The predicted locations of lease roads, tank batteries, pipelines, and electrical lines.