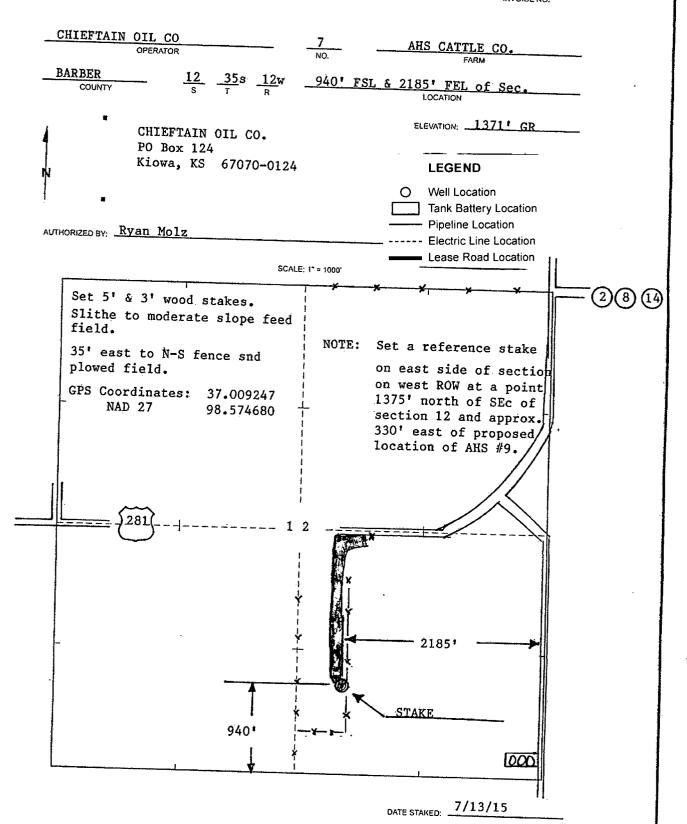

|                                                                                                                                                                                                                 |



BOX 8604 - PRATT, KS 67124 (620) 672-6491

OIL FIELD SURVEYORS

713151 INVOICE NO.



Conservation Division 266 N. Main St., Ste. 220 Wichita, KS 67202-1513



Phone: 316-337-6200 Fax: 316-337-6211 http://kcc.ks.gov/

Sam Brownback, Governor

Shari Feist Albrecht, Chair Jay Scott Emler, Commissioner Pat Apple, Commissioner

July 15, 2015

Ron Molz Chieftain Oil Co., Inc. 101 S. 5TH ST. PO BOX 124 KIOWA, KS 67070-1912

Re: Drilling Pit Application AHS Cattle Co. 7 SE/4 Sec.12-35S-12W Barber County, Kansas

Dear Ron Molz:

According to the drilling pit application referenced above, no earthen pits will be used at this location. Steel pits will be used. Please inform the Commission in writing as to which disposal well you utilized to dispose of the contents in the steel pits and the amount of fluid that was disposed. Please file form CDP-5, Exploration and Production Waste T