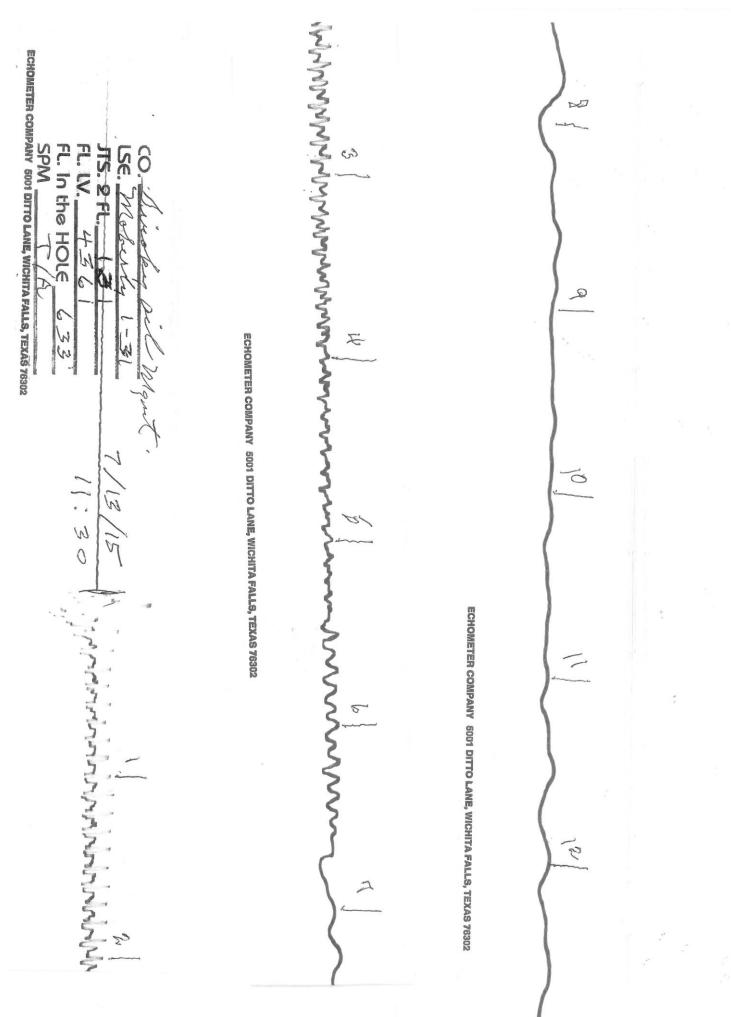

## **TEMPORARY ABANDONMENT WELL APPLICATION**

|                               |                                    |              |           |          | API No. 15-                                                        |                  |              |                |        |        |          |
|-------------------------------|------------------------------------|--------------|-----------|----------|--------------------------------------------------------------------|------------------|--------------|----------------|--------|--------|----------|
| Name:                         |                                    |              |           |          | Spot Description:                                                  |                  |              |                |        |        |          |
| Address 1:                    |                                    |              |           |          |                                                                    | Se               | ec           | Twp S          | S. R   | E      | E        |
| Address 2:                    |                                    |              |           |          |                                                                    |                  |              | feet from      |        |        |          |
| City:                         | State:                             | Zip:         | +         |          | GPS Location: Lat:, Long:                                          |                  |              |                |        |        |          |
| Contact Person:               |                                    |              |           |          | GPS Location: Lat:, Long:, e.gxxx.xxxxx) Datum: NAD27 NAD83 WGS84  |                  |              |                |        |        |          |
| Phone:( )                     |                                    |              |           |          | Datum:         NAD27         NAD83         WGS84           County: |                  |              |                |        |        |          |
| Contact Person Email:         |                                    |              |           |          |                                                                    |                  |              | V              |        |        |          |
| Field Contact Person:         |                                    |              |           |          | Well Type: (                                                       | check one) 🗌 (   | Oil 🗌 Gas 🗌  | ]og 🗌 wsw      | Other: |        |          |
| Field Contact Person Phone:   |                                    |              |           |          | SWD Permit #:         ENHR Permit #:                               |                  |              |                |        |        |          |
|                               | ()                                 |              |           |          |                                                                    | rage Permit #: _ |              |                |        |        |          |
|                               |                                    |              |           |          | Spud Date:                                                         |                  |              | Date Shut-In:  |        |        |          |
|                               | Conductor                          | Surfa        | ce        | Prod     | uction                                                             | Intermedia       | ate          | Liner          |        | Tubing |          |
| Size                          |                                    |              |           |          |                                                                    |                  |              |                |        |        |          |
| Setting Depth                 |                                    |              |           |          |                                                                    |                  |              |                |        |        |          |
| Amount of Cement              |                                    |              |           |          |                                                                    |                  |              |                |        |        |          |
| Top of Cement                 |                                    |              |           |          |                                                                    |                  |              |                |        |        |          |
| Bottom of Cement              |                                    |              |           |          |                                                                    |                  |              |                |        |        |          |
| Casing Fluid Level from Surfa | ace:                               |              | How Deter | rmined?  |                                                                    |                  |              |                | Date:  |        |          |
| Casing Squeeze(s):            |                                    |              |           |          |                                                                    |                  |              |                |        |        |          |
| Do you have a valid Oil & Ga  | s Lease? 🗌 Yes                     | No           |           |          |                                                                    |                  |              |                |        |        |          |
| Depth and Type: Dunk in       | Hole at                            | Tools in Hol | e at      | Casi     | ng Leaks:                                                          | Yes 🗌 No         | Depth of cas | ing leak(s):   |        |        |          |
|                               |                                    |              |           |          |                                                                    |                  |              |                |        |        | f cement |
| Type Completion: ALT. I       |                                    |              | ,         |          |                                                                    |                  |              | (depth)        | .,     |        | comon    |
| Packer Type:                  | Size: .                            |              |           | _ Inch S | et at:                                                             |                  | _ Feet       |                |        |        |          |
| Total Depth:                  | Plug Back Depth: Plug Back Method: |              |           |          |                                                                    |                  |              |                |        |        |          |
| Geological Date:              |                                    |              |           |          |                                                                    |                  |              |                |        |        |          |
| Formation Name                | Formation Top Formation Base       |              |           |          | Completion Information                                             |                  |              |                |        |        |          |
| 1                             | At:                                | to           | Feet      | Perfora  | tion Interval _                                                    | to               | Feet or      | Open Hole Inte | rval   | _ to   | Feet     |
|                               |                                    | to           |           |          |                                                                    |                  |              |                |        |        | Feet     |

July 17, 2015

Brian Siroky Siroky Oil Management PO BOX 464 PRATT, KS 67124-0464

Re: Temporary Abandonment API 15-097-20762-00-00 MOBERLEY 1-31 SE/4 Sec.31-30S-17W Kiowa County, Kansas

Dear Brian Siroky: