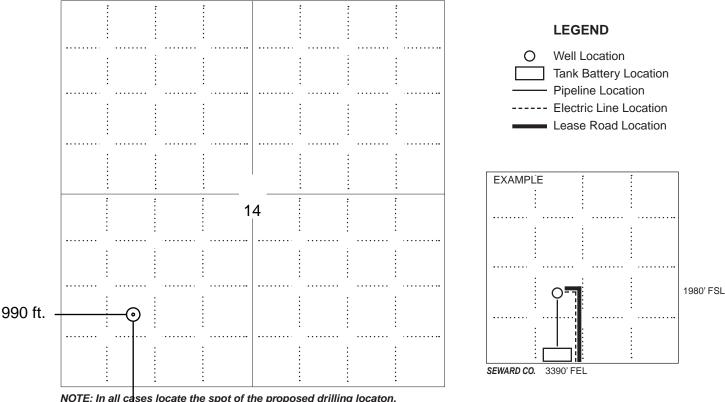

# IN ALL CASES PLOT THE INTENDED WELL ON THE PLAT BELOW

In all cases, please fully complete this side of the form. Include items 1 through 5 at the bottom of this page.

| Operator:                                                            | Location of Well: County:                                          |
|----------------------------------------------------------------------|--------------------------------------------------------------------|
| Lease:                                                               | feet from N / S Line of Section                                    |
| Well Number:                                                         | feet from E / W Line of Section                                    |
| Field:                                                               | Sec Twp S. R E 📃 W                                                 |
| Number of Acres attributable to well:<br>QTR/QTR/QTR/QTR of acreage: | Is Section: Regular or Irregular                                   |
|                                                                      | If Section is Irregular, locate well from nearest corner boundary. |
|                                                                      | Section corner used: NE NW SE SW                                   |

PLAT

Show location of the well. Show footage to the nearest lease or unit boundary line. Show the predicted locations of lease roads, tank batteries, pipelines and electrical lines, as required by the Kansas Surface Owner Notice Act (House Bill 2032). You may attach a separate plat if desired.

NOTE: In all cases locate the spot of the proposed drilling locaton.

### 990 ft.

## In plotting the proposed location of the well, you must show:

- 1. The manner in which you are using the depicted plat by identifying section lines, i.e. 1 section, 1 section with 8 surrounding sections, 4 sections, etc.
- 2. The distance of the proposed drilling location from the south / north and east / west outside section lines.
- 3. The distance to the nearest lease or unit boundary line (in footage).
- 4. If proposed location is located within a prorated or spaced field a certificate of acreage attribution plat must be attached: (C0-7 for oil wells; CG-8 for gas wells).
- 5. The predicted locations of lease roads, tank batteries, pipelines, and electrical lines.