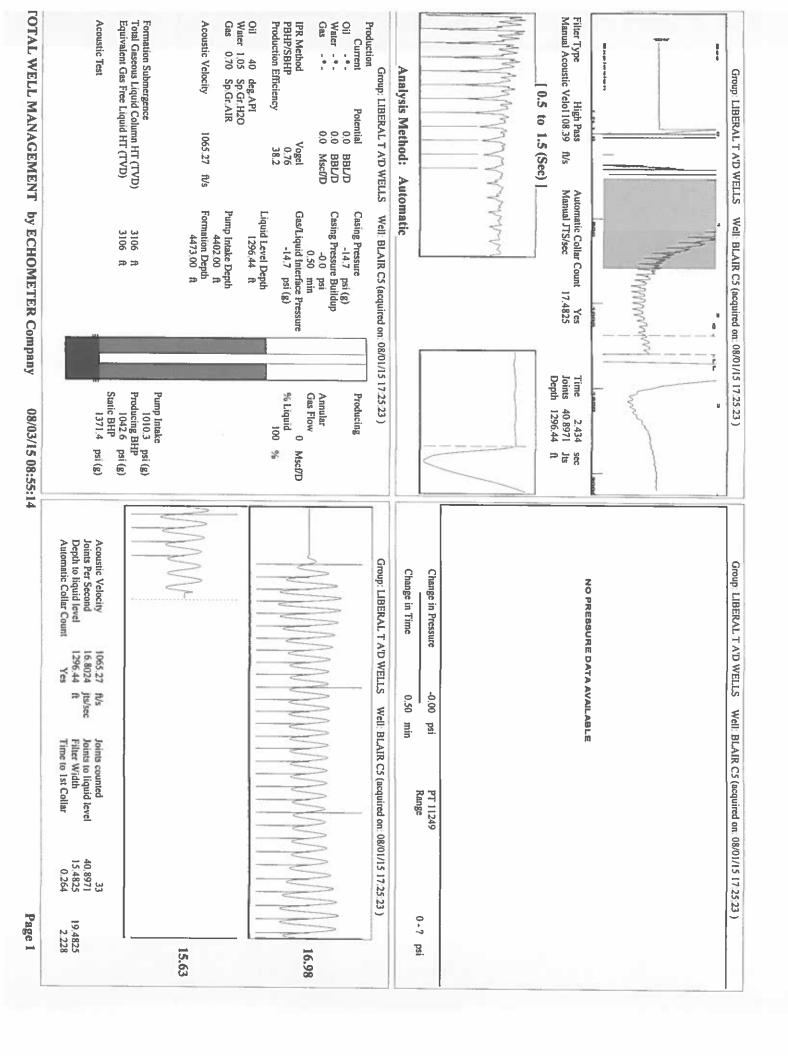

August 04, 2015

Janna Burton Merit Energy Company, LLC 13727 NOEL RD STE 1200 DALLAS, TX 75240

Re: Temporary Abandonment API 15-081-21610-00-00 BLAIR C 5 NW/4 Sec.29-30S-33W Haskell County, Kansas