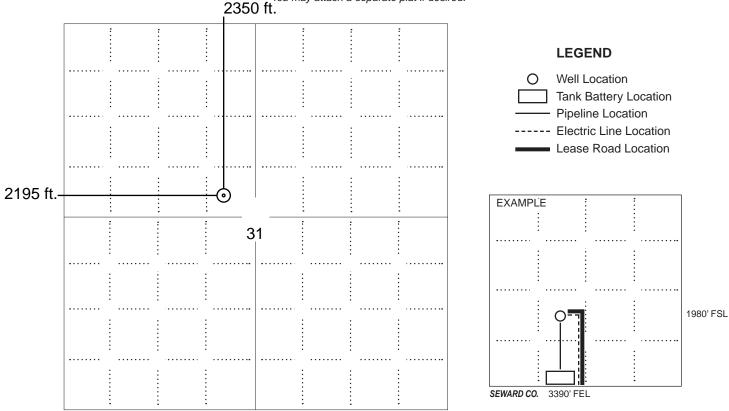

## IN ALL CASES PLOT THE INTENDED WELL ON THE PLAT BELOW

In all cases, please fully complete this side of the form. Include items 1 through 5 at the bottom of this page.

| Operator:                                                            | Location of Well: County:                                          |
|----------------------------------------------------------------------|--------------------------------------------------------------------|
| Lease:                                                               | feet from N / S Line of Section                                    |
| Well Number:                                                         | feet from E / W Line of Section                                    |
| Field:                                                               | Sec Twp S. R E 🗌 W                                                 |
| Number of Acres attributable to well:<br>QTR/QTR/QTR/QTR of acreage: | Is Section: Regular or Irregular                                   |
|                                                                      | If Section is Irregular, locate well from nearest corner boundary. |
|                                                                      | Section corner used: NE NW SE SW                                   |

PLAT

Show location of the well. Show footage to the nearest lease or unit boundary line. Show the predicted locations of lease roads, tank batteries, pipelines and electrical lines, as required by the Kansas Surface Owner Notice Act (House Bill 2032).

## In plotting the proposed location of the well, you must show:

- 1. The manner in which you are using the depicted plat by identifying section lines, i.e. 1 section, 1 section with 8 surrounding sections, 4 sections, etc.
- 2. The distance of the proposed drilling location from the south / north and east / west outside section lines.
- 3. The distance to the nearest lease or unit boundary line (in footage).
- If proposed location is located within a prorated or spaced field a certificate of acreage attribution plat must be attached: (C0-7 for oil wells; CG-8 for gas wells).
- 5. The predicted locations of lease roads, tank batteries, pipelines, and electrical lines.

## Submitted Electronically

I

| For KCC Use ONLY API # 15                 |                               |                                             |                                                                                 |
|-------------------------------------------|-------------------------------|---------------------------------------------|---------------------------------------------------------------------------------|
| AP1#15                                    |                               |                                             |                                                                                 |
| IN ALL CASES                              | PLOT THE INTEND               | ED WELL ON TH                               | IE PLAT BELOW                                                                   |
| In all cases, please fully com            | plete this side of the form.  | Include items 1 throug                      | gh 5 at the bottom of this page.                                                |
|                                           | 14                            |                                             |                                                                                 |
| Operator: Range Oil Company, Inc.         |                               | Location of Well: Co                        | ounty: Chase                                                                    |
| Lease: Jacobson                           | ++                            | 2350<br>2195                                | feet from X N / S Line of Section                                               |
| Well Number: 2<br>Field: Panther Ranch SW | N                             |                                             | feet from L E / X W Line of Section<br>b. <u>19</u> S. R. <sup>6</sup> X E W    |
| Number of Acres attributable to well:     |                               |                                             |                                                                                 |
| QTR/QTR/QTR/QTR of acreage: _SWSF         | SE - NW                       | Is Section: X Re                            | egular or 🔲 Irregular                                                           |
| 2                                         | $\leq$                        | If Section is Irregu<br>Section corner used | lar, locate well from nearest corner boundary.                                  |
|                                           | $\sim$                        |                                             |                                                                                 |
|                                           | RL/                           |                                             |                                                                                 |
|                                           |                               |                                             | ne. Show the predicted locations of<br>face Owner Notice Act (House Bill 2032). |
|                                           | You may attach a sep          |                                             |                                                                                 |
|                                           | 50 ft.                        |                                             |                                                                                 |
| Leave<br>Ta                               |                               |                                             | LEGEND                                                                          |
| 2 I                                       |                               |                                             | O Well Location                                                                 |
| ase Road                                  |                               |                                             | Tank Battery Location                                                           |
|                                           |                               | ·····                                       | ——— Pipeline Location     – Electric Line Location                              |
| Hime L                                    |                               |                                             | Lease Road Location                                                             |
| 2195 ft.                                  |                               |                                             |                                                                                 |
| 219511.                                   |                               |                                             | EXAMPLE                                                                         |
|                                           | 31                            |                                             |                                                                                 |
|                                           |                               |                                             |                                                                                 |
|                                           |                               |                                             | · · · · · · · · · · · · · · · · · · ·                                           |
| [ ]                                       | ·                             |                                             | 1980' FSL                                                                       |
|                                           |                               |                                             |                                                                                 |
|                                           | .   <sup>1</sup> <sup>1</sup> | ····· · ·····                               |                                                                                 |
|                                           |                               |                                             |                                                                                 |
|                                           |                               |                                             | SEWARD CO. 3390' FEL                                                            |