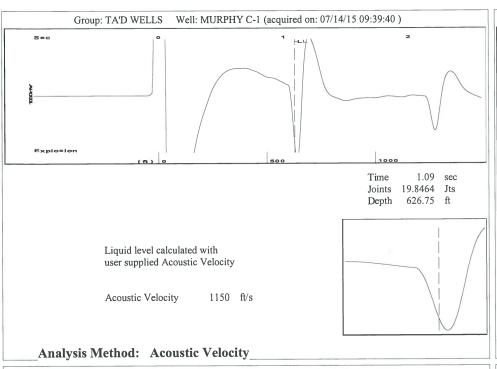

Group: TA'D WELLS Well: MURPHY C-1 (acquired on: 07/14/15 09:39:40)

**Entered Acoustic Velocity for Liquid Level depth determination** 

Conservation Division District Office No. 1 210 E. Frontview, Suite A Dodge City, KS 67801