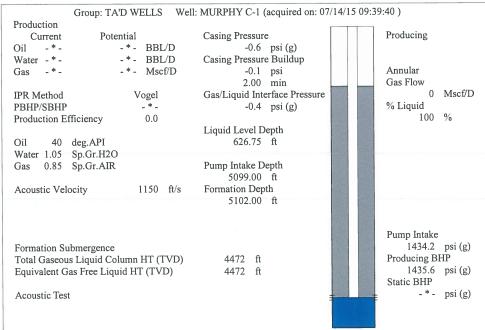

Group: TA'D WELLS Well: MURPHY C-1 (acquired on: 07/14/15 09:39:40)

**Entered Acoustic Velocity for Liquid Level depth determination** 

Conservation Division District Office No. 1 210 E. Frontview, Suite A Dodge City, KS 67801

## **High Fluid Level**

In accordance with K.A.R. 82-3-111, this well must be plugged or returned to service by August 27, 2015.

Sincerely,

Michael Maier