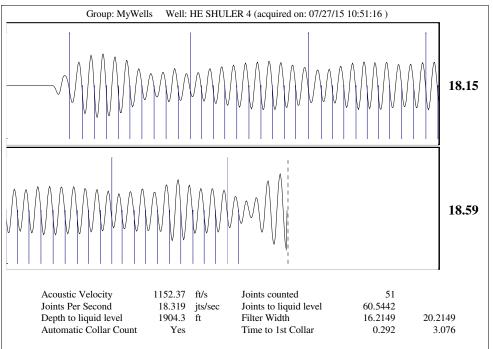

|                      | Mail to the Appro     | opriate I | CC Conserv                  | vation Office:      |                                           |           |            |                       |  |  |  |  |                                                                                                                                  |     |        |      |  |

## KCC District Office #1 - 210 E. Frontview, Suite A, Dodge City, KS 67801 Phone 620.225.8888 KCC District Office #2 / UPGS - 3450 N. Rock Road, Building 600, Suite 601, Wichita, KS 67226 Phone 316.630.4000 KCC District Office #3 - 1500 SW Seventh Steet, Chanute, KS 66720 Phone 620.432.2300

KCC District Office #4 - 2301 E. 13th Street, Hays, KS 67601-2651









Conservation Division District Office No. 1 210 E. Frontview, Suite A Dodge City, KS 67801



Phone: 620-225-8888 Fax: 620-225-8885 http://kcc.ks.gov/

Sam Brownback, Governor

Shari Feist Albrecht, Chair Jay Scott Emler, Commissioner Pat Apple, Commissioner

August 04, 2015

Shawn Hildreth Linn Operating, Inc. 600 TRAVIS STE 5100 HOUSTON, TX 77002-3018

Re: Temporary Abandonment API 15-189-20985-00-01 H. E. SHULER 4 SE/4 Sec.16-31S-35W Stevens County, Kansas

## Dear Shawn Hildreth:

"Your temporary abandonment (TA) application for the well listed above has been approved. In accordance with K.A.R. 82-3-111 the TA status of this well will expire 08/04/2016.

- \* If you return this well to service or plug it, please notify the District Office.
- \* If you sell this well you are required