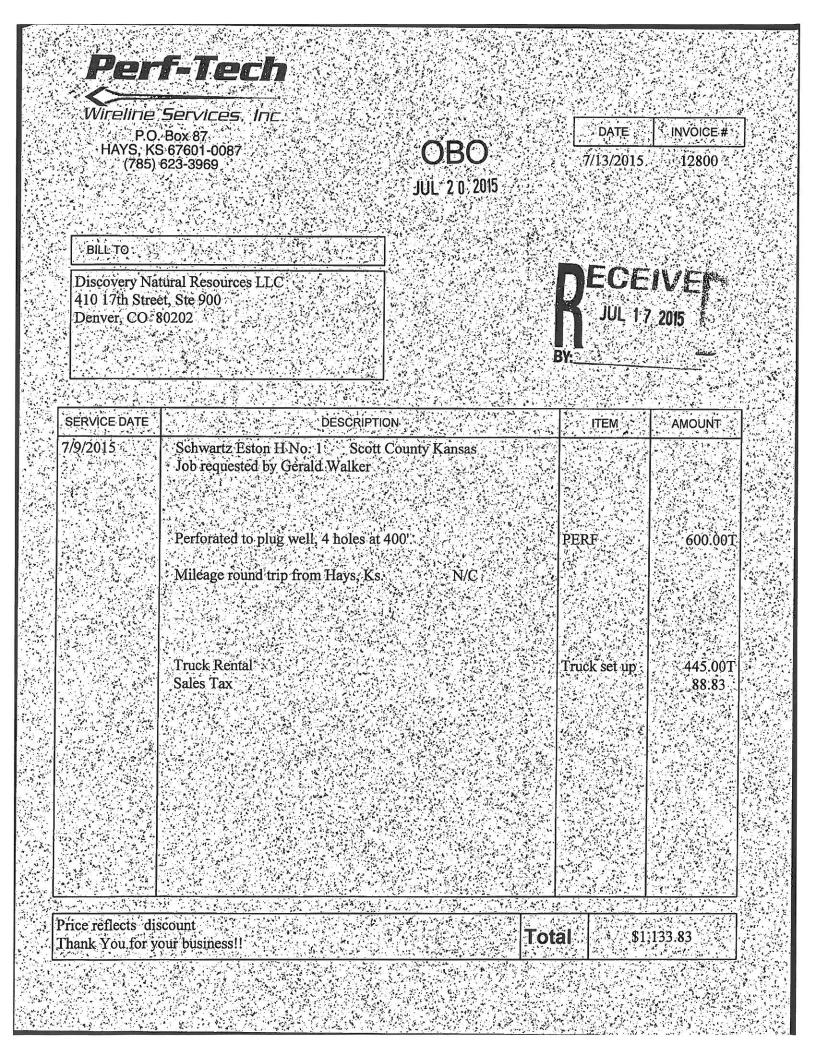

## Submitted Electronically

*Wireline Services, Inc* P.O. Box 87 HAYS, KS 67601-0087 (785) 623-3969

OBO - JUL 2 0 2015

BILL TO
Discovery Natural Resources LLC

410 17th Street, Ste 900 Denver, CO 80202

| vartz Eston H #1 Scott County Kansas                    | S. Ward House State                                                                                                                                                                                                   | The House of the                                                                                                                                                                                                                                    |
|---------------------------------------------------------|-----------------------------------------------------------------------------------------------------------------------------------------------------------------------------------------------------------------------|-----------------------------------------------------------------------------------------------------------------------------------------------------------------------------------------------------------------------------------------------------|
| equested by Gerald Walker                               |                                                                                                                                                                                                                       |                                                                                                                                                                                                                                                     |
| metod to shugʻutéll. 4 holes at 1100, ⊶4 holes at 1500. | PERF                                                                                                                                                                                                                  | 700.001                                                                                                                                                                                                                                             |
| 5 1/2" Alpha CIBP M2 at 2235'                           | PERF                                                                                                                                                                                                                  | 1,395.001                                                                                                                                                                                                                                           |
| 1/2" Alpha CIBP M2 at 1610'                             | PERF                                                                                                                                                                                                                  | :1,395.001                                                                                                                                                                                                                                          |
| s bottom dump bailer run 2sx cement on plug at 2235.    | Misc.                                                                                                                                                                                                                 | 500.001                                                                                                                                                                                                                                             |
| age round trip from Hays, Ks. N/C                       |                                                                                                                                                                                                                       |                                                                                                                                                                                                                                                     |
| k Rental<br>s Tax                                       | > Truck set up                                                                                                                                                                                                        | 445.001<br>376.98                                                                                                                                                                                                                                   |
|                                                         |                                                                                                                                                                                                                       |                                                                                                                                                                                                                                                     |
|                                                         |                                                                                                                                                                                                                       |                                                                                                                                                                                                                                                     |
|                                                         |                                                                                                                                                                                                                       |                                                                                                                                                                                                                                                     |
|                                                         | orated to plug well, 4 holes at 1190', • 4 holes at 1500'<br>1/2" Alpha CIBP M2 at 2235'.<br>1/2" Alpha CIBP M2 at 1610'<br>s bottom dump bailer run 2sx cement on plug at 2235'<br>age round trip from Hays, Ks. N/C | orated to plug well, 4 holes at 1190', 4 holes at 1500' PERF<br>1/2" Alpha CIBP.M2 at 2235' PERF<br>1/2" Alpha CIBP M2 at 1610' PERF<br>s bottom dump bailer run 2sx cement on plug at 2235' Misc<br>age round trip from Hays, Ks. N/C Truck set up |