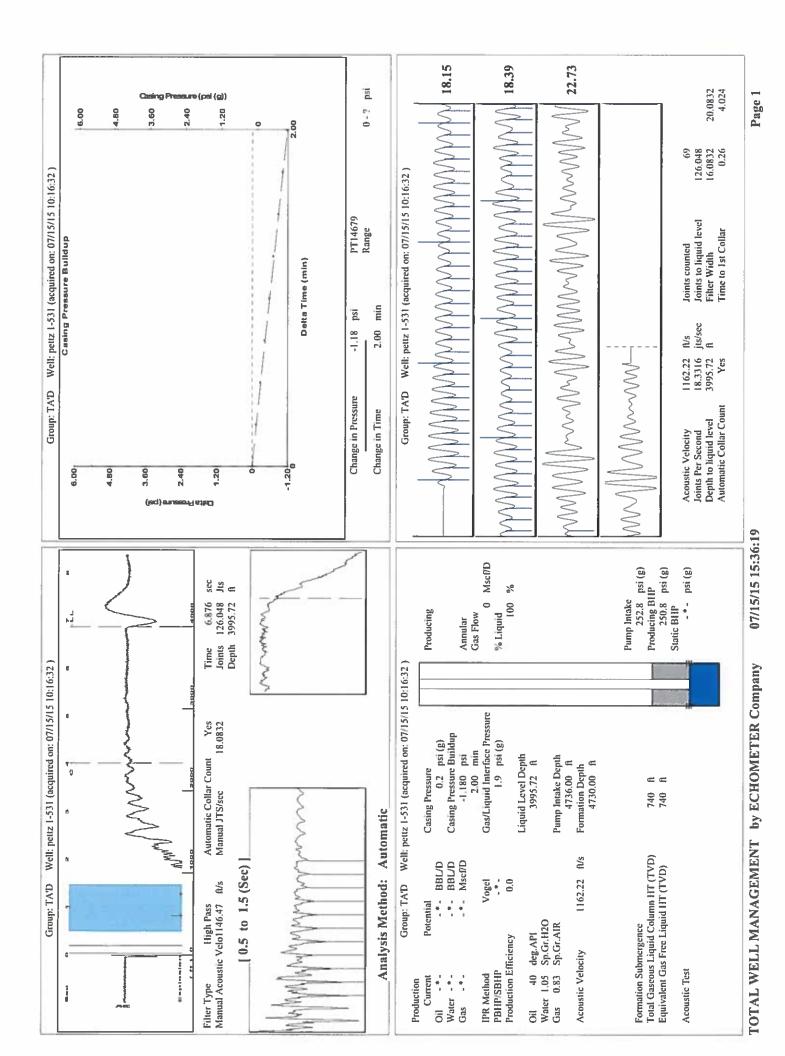

|                       | Mail to the Ap       | propriate                | KCC Conser                   | rvation Office:                                        |                    |               |               |            |
| KCC District Office #1 - 210 E. Frontview, Suite A, Dodge City, KS 67801      |                       |                      |                          |                              |                                                        |                    | Phone 62      | 0.225.8888    |            |

KCC District Office #2 / UPGS - 3450 N. Rock Road, Building 600, Suite 601, Wichita, KS 67226

KCC District Office #3 - 1500 SW Seventh Steet, Chanute, KS 66720

KCC District Office #4 - 2301 E. 13th Street, Hays, KS 67601-2651



Conservation Division District Office No. 1 210 E. Frontview, Suite A Dodge City, KS 67801



Phone: 620-225-8888 Fax: 620-225-8885 http://kcc.ks.gov/

Sam Brownback, Governor

Shari Feist Albrecht, Chair Jay Scott Emler, Commissioner Pat Apple, Commissioner

July 30, 2015

Katherine McClurkan Merit Energy Company, LLC 13727 NOEL RD STE 1200 DALLAS, TX 75240

Re: Temporary Abandonment API 15-055-21799-00-00 PETTZ 1-531 NW/4 Sec.31-23S-33W Finney County, Kansas

## Dear Katherine McClurkan:

"Your temporary abandonment (TA) application for the well listed above has been approved. In accordance with K.A.R. 82-3-111 the TA status of this well will expire 07/30/2016.

- \* If you return this well to service or plug it, please notify the District Office.
- \* If you sell this well you are req