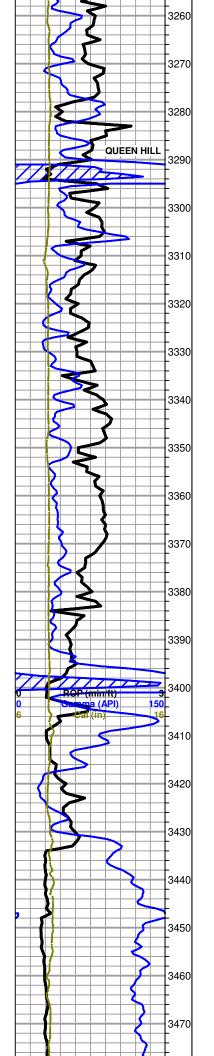

Tops

| Name         | Тор  | Datum |
|--------------|------|-------|
| Heebner      | 3396 | -1408 |
| L-KC         | 3504 | -1516 |
| Stark Shale  | 3692 | -1704 |
| ВКС          | 3739 | -1751 |
| Conglomerate | 3791 | -1803 |
| Simpson Sand | 3881 | -1893 |
| Arbuckle     | 3926 | -1938 |
| LTD          | 4024 | -2036 |