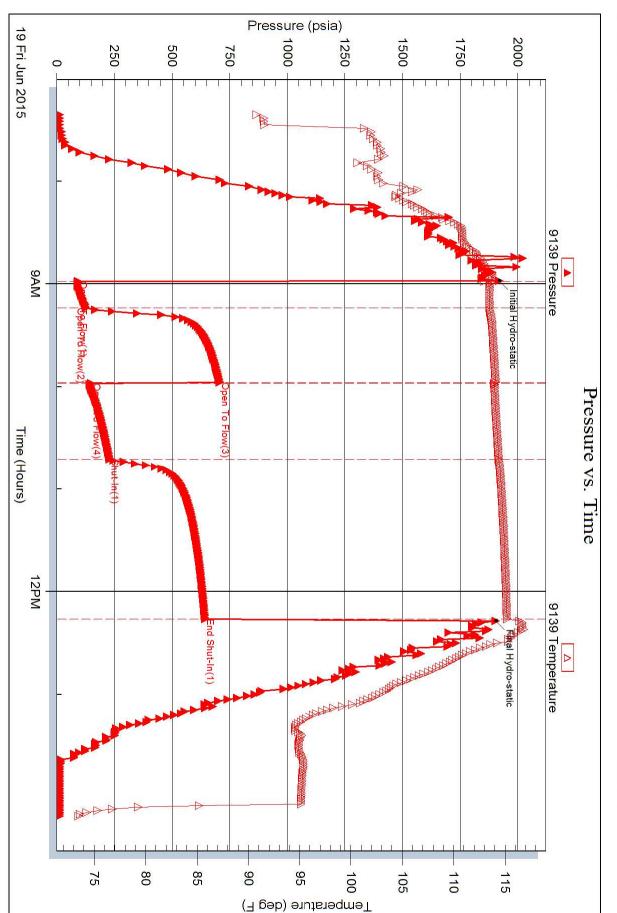

INSTRUCTIONS: Show important tops of formations penetrated. Detail all cores. Report all final copies of drill stems tests giving interval tested, time tool open and closed, flowing and shut-in pressures, whether shut-in pressure reached static level, hydrostatic pressures, bottom hole temperature, fluid recovery, and flow rates if gas to surface test, along with final chart(s). Attach extra sheet if more space is needed.

| Drill Stem Tests Taken<br>(Attach Additional She | eets)                | Yes No                             |                      | -                | on (Top), Depth ar |                 | Sample                        |
|--------------------------------------------------|----------------------|------------------------------------|----------------------|------------------|--------------------|-----------------|-------------------------------|
| Samples Sent to Geolog                           | ical Survey          | Yes No                             | Name                 | 9                |                    | Тор             | Datum                         |
| Cores Taken<br>Electric Log Run                  |                      | Yes No                             |                      |                  |                    |                 |                               |
| List All E. Logs Run:                            |                      |                                    |                      |                  |                    |                 |                               |
|                                                  |                      | CASING<br>Report all strings set-c | RECORD New           |                  | tion, etc.         |                 |                               |
| Purpose of String                                | Size Hole<br>Drilled | Size Casing<br>Set (In O.D.)       | Weight<br>Lbs. / Ft. | Setting<br>Depth | Type of<br>Cement  | # Sacks<br>Used | Type and Percent<br>Additives |
|                                                  |                      |                                    |                      |                  |                    |                 |                               |
|                                                  |                      |                                    |                      |                  |                    |                 |                               |
|                                                  |                      |                                    |                      |                  |                    |                 |                               |
|                                                  |                      | ADDITIONAL                         | CEMENTING / SQU      | EEZE RECORD      | )                  |                 |                               |