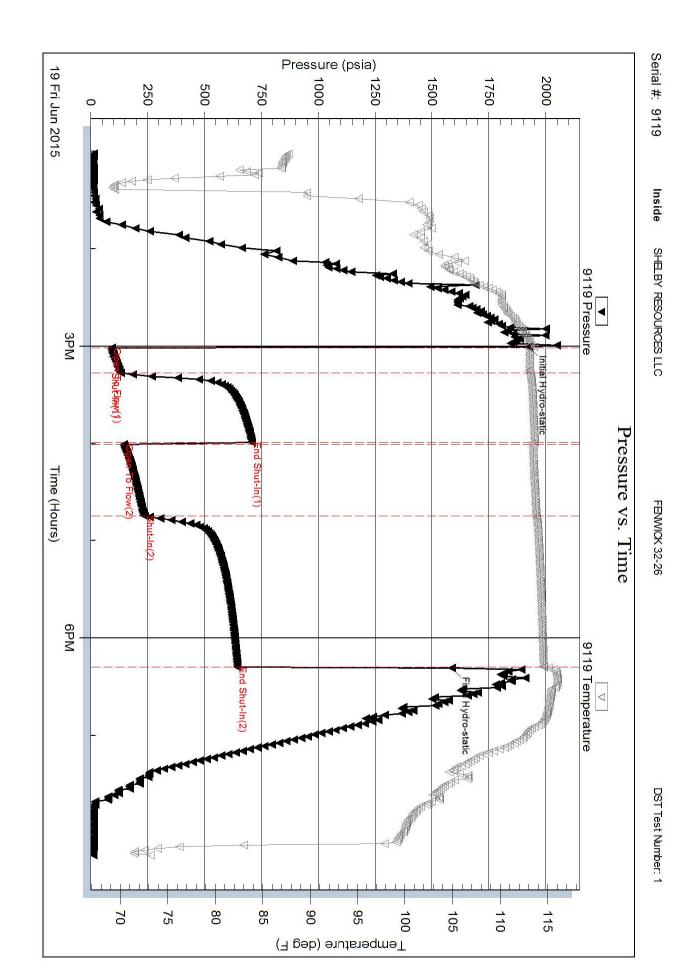

INSTRUCTIONS: Show important tops of formations penetrated. Detail all cores. Report all final copies of drill stems tests giving interval tested, time tool open and closed, flowing and shut-in pressures, whether shut-in pressure reached static level, hydrostatic pressures, bottom hole temperature, fluid recovery, and flow rates if gas to surface test, along with final chart(s). Attach extra sheet if more space is needed.

| Drill Stem Tests Taken<br>(Attach Additional She | eets)                | Yes No                             |                      | -                | on (Top), Depth ar |                 | Sample                        |
|--------------------------------------------------|----------------------|------------------------------------|----------------------|------------------|--------------------|-----------------|-------------------------------|
| Samples Sent to Geolog                           | ical Survey          | Yes No                             | Name                 | 9                |                    | Тор             | Datum                         |
| Cores Taken<br>Electric Log Run                  |                      | Yes No                             |                      |                  |                    |                 |                               |
| List All E. Logs Run:                            |                      |                                    |                      |                  |                    |                 |                               |
|                                                  |                      | CASING<br>Report all strings set-c | RECORD New           |                  | tion, etc.         |                 |                               |
| Purpose of String                                | Size Hole<br>Drilled | Size Casing<br>Set (In O.D.)       | Weight<br>Lbs. / Ft. | Setting<br>Depth | Type of<br>Cement  | # Sacks<br>Used | Type and Percent<br>Additives |
|                                                  |                      |                                    |                      |                  |                    |                 |                               |
|                                                  |                      |                                    |                      |                  |                    |                 |                               |
|                                                  |                      |                                    |                      |                  |                    |                 |                               |
|                                                  |                      | ADDITIONAL                         | CEMENTING / SQU      | EEZE RECORD      | )                  |                 |                               |