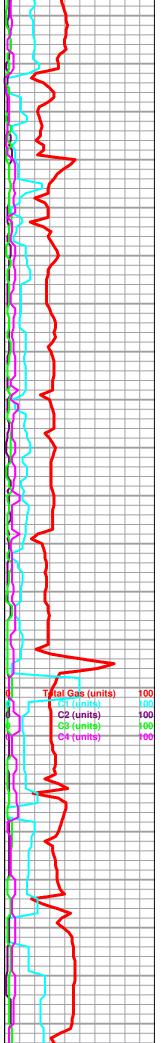

Tops

| Name         | Тор  | Datum |
|--------------|------|-------|
| Heebner      | 3396 | -1408 |
| L-KC         | 3504 | -1516 |
| Stark Shale  | 3692 | -1704 |
| ВКС          | 3739 | -1751 |
| Conglomerate | 3791 | -1803 |
| Simpson Sand | 3881 | -1893 |
| Arbuckle     | 3926 | -1938 |
| LTD          | 4024 | -2036 |