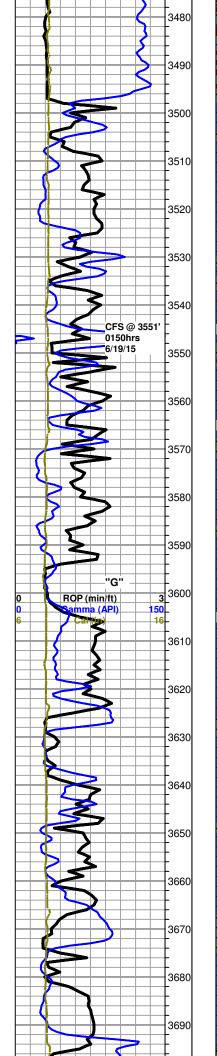

Tops

| Name         | Тор  | Datum |
|--------------|------|-------|
| Heebner      | 3396 | -1408 |
| L-KC         | 3504 | -1516 |
| Stark Shale  | 3692 | -1704 |
| ВКС          | 3739 | -1751 |
| Conglomerate | 3791 | -1803 |
| Simpson Sand | 3881 | -1893 |
| Arbuckle     | 3926 | -1938 |
| LTD          | 4024 | -2036 |