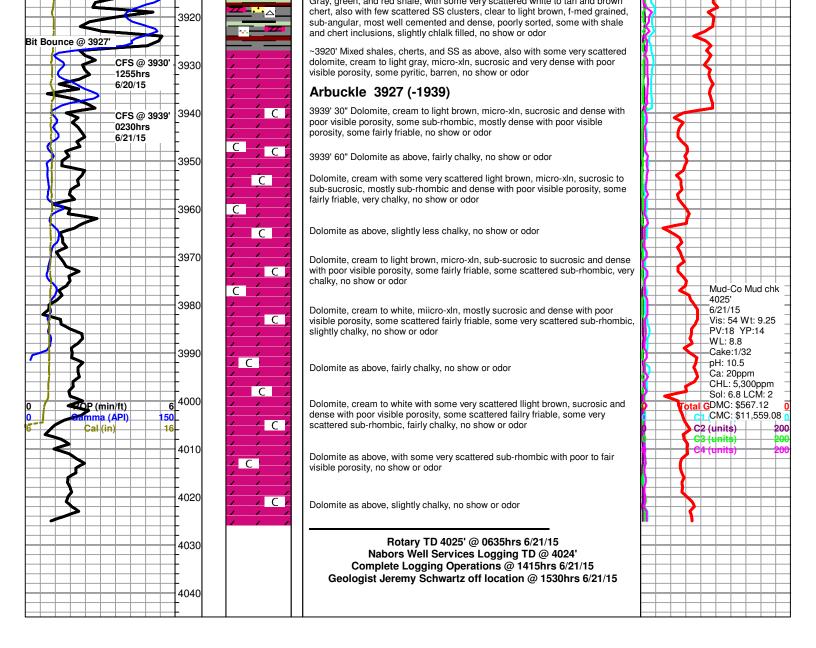

Tops

| Name         | Тор  | Datum |
|--------------|------|-------|
| Heebner      | 3396 | -1408 |
| L-KC         | 3504 | -1516 |
| Stark Shale  | 3692 | -1704 |
| ВКС          | 3739 | -1751 |
| Conglomerate | 3791 | -1803 |
| Simpson Sand | 3881 | -1893 |
| Arbuckle     | 3926 | -1938 |
| LTD          | 4024 | -2036 |