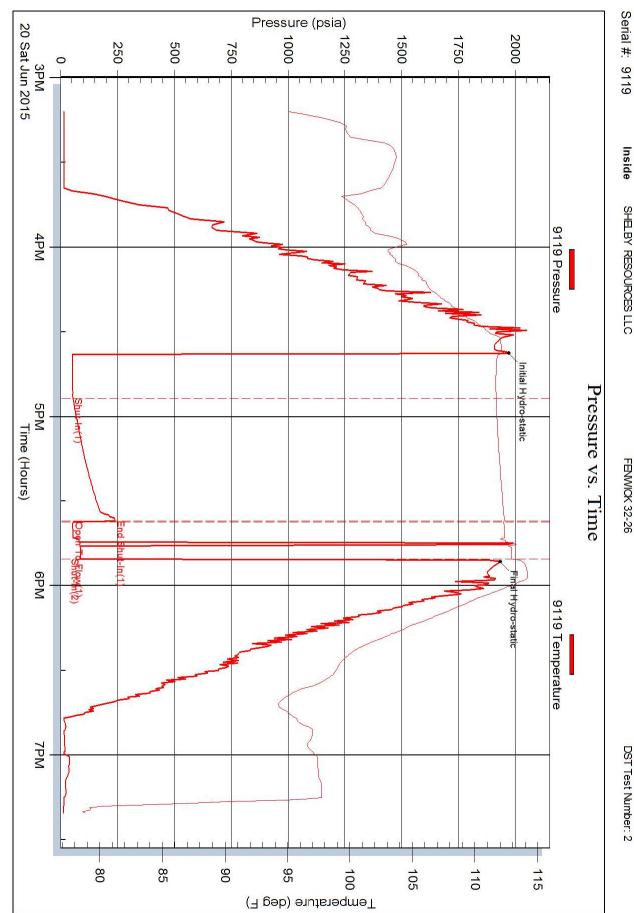

INSTRUCTIONS: Show important tops of formations penetrated. Detail all cores. Report all final copies of drill stems tests giving interval tested, time tool open and closed, flowing and shut-in pressures, whether shut-in pressure reached static level, hydrostatic pressures, bottom hole temperature, fluid recovery, and flow rates if gas to surface test, along with final chart(s). Attach extra sheet if more space is needed.

| Drill Stem Tests Taken<br>(Attach Additional She | eets)                | Yes No                             |                      | -                | on (Top), Depth ar |                 | Sample                        |
|--------------------------------------------------|----------------------|------------------------------------|----------------------|------------------|--------------------|-----------------|-------------------------------|
| Samples Sent to Geolog                           | ical Survey          | Yes No                             | Name                 | 9                |                    | Тор             | Datum                         |
| Cores Taken<br>Electric Log Run                  |                      | Yes No                             |                      |                  |                    |                 |                               |
| List All E. Logs Run:                            |                      |                                    |                      |                  |                    |                 |                               |
|                                                  |                      | CASING<br>Report all strings set-c | RECORD New           |                  | tion, etc.         |                 |                               |
| Purpose of String                                | Size Hole<br>Drilled | Size Casing<br>Set (In O.D.)       | Weight<br>Lbs. / Ft. | Setting<br>Depth | Type of<br>Cement  | # Sacks<br>Used | Type and Percent<br>Additives |
|                                                  |                      |                                    |                      |                  |                    |                 |                               |
|                                                  |                      |                                    |                      |                  |                    |                 |                               |
|                                                  |                      |                                    |                      |                  |                    |                 |                               |
|                                                  |                      | ADDITIONAL                         | CEMENTING / SQU      | EEZE RECORD      | )                  |                 |                               |