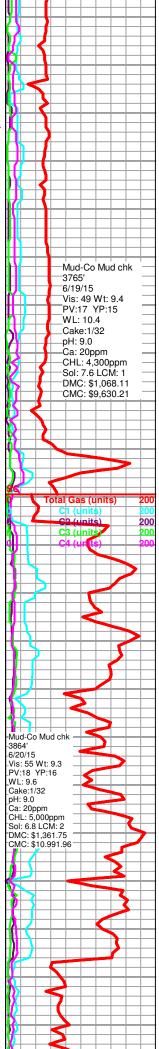

Tops

| Name         | Тор  | Datum |
|--------------|------|-------|
| Heebner      | 3396 | -1408 |
| L-KC         | 3504 | -1516 |
| Stark Shale  | 3692 | -1704 |
| ВКС          | 3739 | -1751 |
| Conglomerate | 3791 | -1803 |
| Simpson Sand | 3881 | -1893 |
| Arbuckle     | 3926 | -1938 |
| LTD          | 4024 | -2036 |