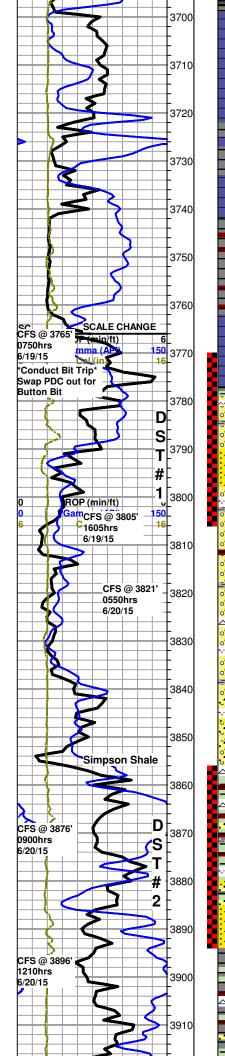

Tops

| Name         | Тор  | Datum |
|--------------|------|-------|
| Heebner      | 3396 | -1408 |
| L-KC         | 3504 | -1516 |
| Stark Shale  | 3692 | -1704 |
| ВКС          | 3739 | -1751 |
| Conglomerate | 3791 | -1803 |
| Simpson Sand | 3881 | -1893 |
| Arbuckle     | 3926 | -1938 |
| LTD          | 4024 | -2036 |