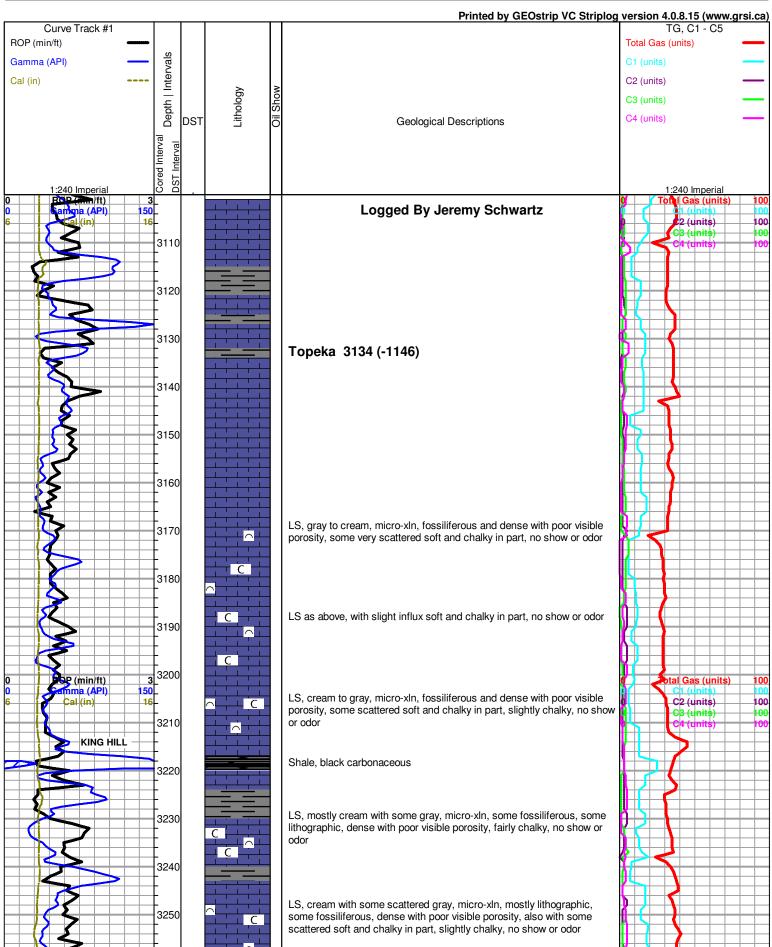

Tops

| Name         | Тор  | Datum |
|--------------|------|-------|
| Heebner      | 3396 | -1408 |
| L-KC         | 3504 | -1516 |
| Stark Shale  | 3692 | -1704 |
| ВКС          | 3739 | -1751 |
| Conglomerate | 3791 | -1803 |
| Simpson Sand | 3881 | -1893 |
| Arbuckle     | 3926 | -1938 |
| LTD          | 4024 | -2036 |