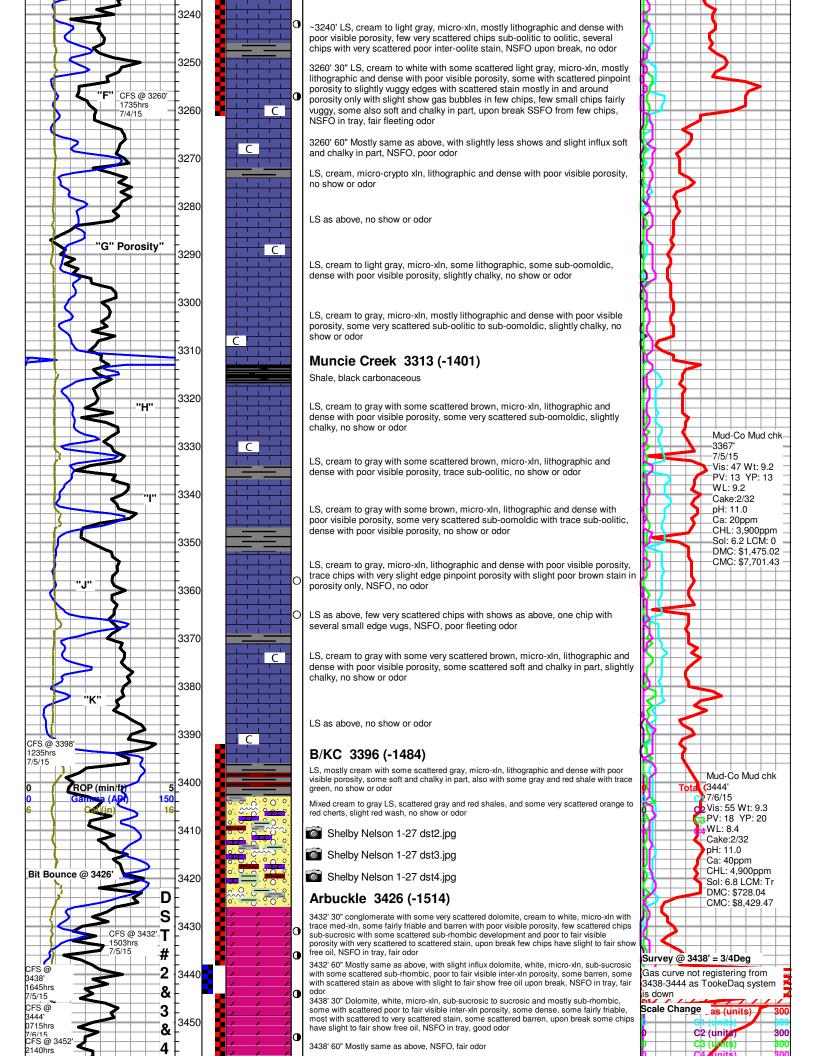

# All Electric Logs Run

| Dual Induction      |
|---------------------|
| Compensated Nuetron |
| Micro               |
| Sonic               |
| Radial Bond         |

| Form      | ACO1 - Well Completion |  |  |  |  |  |
|-----------|------------------------|--|--|--|--|--|
| Operator  | Shelby Resources LLC   |  |  |  |  |  |
| Well Name | Nelson 1-27            |  |  |  |  |  |
| Doc ID    | 1259488                |  |  |  |  |  |