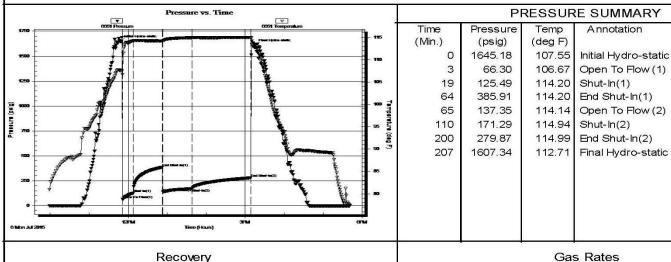

# 1259488

| Operator Name:                                 |                       |                                                                                 | Lease Name: _            |                            |                                           | _ Well #:                           |                               |  |  |
|------------------------------------------------|-----------------------|---------------------------------------------------------------------------------|--------------------------|----------------------------|-------------------------------------------|-------------------------------------|-------------------------------|--|--|
| Sec Twp                                        | S. R                  | East West                                                                       | County:                  |                            |                                           |                                     |                               |  |  |
| open and closed, flow                          | ing and shut-in press | formations penetrated. Is sures, whether shut-in prewith final chart(s). Attach | essure reached stati     | c level, hydrosta          | itic pressures, bo                        |                                     |                               |  |  |
|                                                |                       | btain Geophysical Data a<br>or newer AND an image                               |                          | gs must be ema             | ailed to kcc-well-lo                      | ogs@kcc.ks.gov                      | v. Digital electronic log     |  |  |
| Drill Stem Tests Taker<br>(Attach Additional S |                       | Yes No                                                                          | L                        | 3                          | on (Top), Depth a                         |                                     | Sample                        |  |  |
| Samples Sent to Geo                            | ogical Survey         | Yes No                                                                          | Nam                      | e                          |                                           | Тор                                 | Datum                         |  |  |
| Cores Taken<br>Electric Log Run                |                       | Yes No                                                                          |                          |                            |                                           |                                     |                               |  |  |
| List All E. Logs Run:                          |                       |                                                                                 |                          |                            |                                           |                                     |                               |  |  |
|                                                |                       | CASING                                                                          | RECORD Ne                | ew Used                    |                                           |                                     |                               |  |  |
|                                                |                       |                                                                                 | conductor, surface, inte |                            | ion, etc.                                 |                                     | I                             |  |  |
| Purpose of String                              | Size Hole<br>Drilled  | Size Casing<br>Set (In O.D.)                                                    | Weight<br>Lbs. / Ft.     | Setting<br>Depth           | Type of<br>Cement                         | # Sacks<br>Used                     | Type and Percent<br>Additives |  |  |
|                                                |                       |                                                                                 |                          |                            |                                           |                                     |                               |  |  |
|                                                |                       |                                                                                 |                          |                            |                                           |                                     |                               |  |  |
|                                                |                       |                                                                                 |                          |                            |                                           |                                     |                               |  |  |
|                                                |                       |                                                                                 |                          |                            |                                           |                                     |                               |  |  |
|                                                |                       | ADDITIONAL                                                                      | CEMENTING / SQL          | JEEZE RECORD               |                                           |                                     |                               |  |  |
| Purpose:                                       | Depth<br>Top Bottom   | Type of Cement                                                                  | # Sacks Used             | Type and Percent Additives |                                           |                                     |                               |  |  |
| Perforate Protect Casing                       |                       |                                                                                 |                          |                            |                                           |                                     |                               |  |  |
| Plug Back TD Plug Off Zone                     |                       |                                                                                 |                          |                            |                                           |                                     |                               |  |  |
|                                                |                       |                                                                                 |                          |                            |                                           |                                     |                               |  |  |
| Did you perform a hydrau                       | =                     |                                                                                 |                          | Yes                        | =                                         | kip questions 2 ar                  | nd 3)                         |  |  |
|                                                | ·                     | Iraulic fracturing treatment ex<br>n submitted to the chemical                  |                          | ? Yes[<br>Yes[             | =                                         | kip question 3)<br>I out Page Three | of the ACO-1)                 |  |  |
|                                                |                       |                                                                                 |                          |                            |                                           |                                     | ,                             |  |  |
| Shots Per Foot                                 |                       | ON RECORD - Bridge Plug<br>Footage of Each Interval Per                         |                          |                            | cture, Shot, Cemen<br>mount and Kind of M |                                     | Depth                         |  |  |
|                                                |                       |                                                                                 |                          |                            |                                           |                                     |                               |  |  |
|                                                |                       |                                                                                 |                          |                            |                                           |                                     |                               |  |  |
|                                                |                       |                                                                                 |                          |                            |                                           |                                     |                               |  |  |
|                                                |                       |                                                                                 |                          |                            |                                           |                                     |                               |  |  |
|                                                |                       |                                                                                 |                          |                            |                                           |                                     |                               |  |  |
| TUBING RECORD:                                 | Size:                 | Set At:                                                                         | Packer At:               | Liner Run:                 | Yes No                                    | )                                   | 1                             |  |  |
| Date of First, Resumed                         | Production, SWD or EN | IHR. Producing Met                                                              | hod:                     | Gas Lift (                 | Other (Explain)                           |                                     |                               |  |  |
| Estimated Production<br>Per 24 Hours           | Oil                   | Bbls. Gas                                                                       | Mcf Wat                  | er B                       | bls.                                      | Gas-Oil Ratio                       | Gravity                       |  |  |
| DISDOSITIO                                     | ON OF GAS:            |                                                                                 | METHOD OF COMPLE         | TION:                      |                                           | PRODI ICTIC                         | ON INTERVAL:                  |  |  |
| Vented Sold                                    |                       | Open Hole                                                                       | Perf. Dually             | Comp. Con                  | mmingled                                  | FUODOCIIC                           | ZIV IIV I LEIVAL.             |  |  |
|                                                |                       | (Submit ACO-4)  (If vented, Submit ACO-18.)                                     |                          |                            |                                           |                                     |                               |  |  |