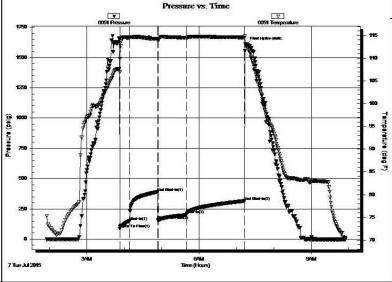

# TREATMENT REPORT

| Sherhy Rescures 226              |                    |             |         |                                        | Le     | Lease No.          |                       |                                                                                                                |                                             |            | Date 7 - 8 - 2015 |         |          |           |        |                  |
|----------------------------------|--------------------|-------------|---------|----------------------------------------|--------|--------------------|-----------------------|----------------------------------------------------------------------------------------------------------------|---------------------------------------------|------------|-------------------|---------|----------|-----------|--------|------------------|
| Lease Neisco                     |                    |             |         |                                        | We     | Well # / 2 7       |                       |                                                                                                                |                                             |            | /                 | -8      | - 20     | 15        |        |                  |
| Field Order # Station Production |                    |             |         |                                        |        |                    |                       | Casing 2                                                                                                       | Dep                                         | oth 3 SHIP | County            | Be      | 160      |           | Stat   | e <sub>K S</sub> |
| Type Job CNW/S/2 Longs           |                    |             |         |                                        | Str.   | ns                 |                       |                                                                                                                | Formatio                                    | on BD      | 3550              |         | Legal De | scription | 27-    | 185-144          |
| PIPE                             | DATA               | F           | PERF    | ORAT                                   | ING I  | IG DATA FLUID USED |                       |                                                                                                                |                                             | TF         | REATI             | MENT F  | RESUME   |           |        |                  |
| Casing-Size                      | Tubing Size        | e S         | hots/Ft |                                        |        | = = =              | Acid                  |                                                                                                                |                                             |            | RATE              | PRES    | S        | ISIP      |        |                  |
| Depth 3548                       | Depth              | F           | rom     |                                        | То     |                    | Pre l                 | Pad                                                                                                            |                                             | Max        |                   |         |          | 5 Min.    |        |                  |
| Volume 84                        | Volume             | F           | rom     |                                        | То     |                    | Pad                   |                                                                                                                |                                             | Min        |                   |         |          | 10 Min.   |        |                  |
| Max Press                        | Max Press          | F           | rom     |                                        | То     |                    | Frac                  |                                                                                                                |                                             | Avg        |                   |         |          | 15 Min.   | ¢.     |                  |
| Well Connection                  | Annulus Vo         | ıl. F       | rom     |                                        | То     |                    |                       |                                                                                                                |                                             | HHP Used   | t                 | 41      |          | Annulus   | Pressu | re               |
| Plug Depth                       | Packer Der         | oth F       | rom     |                                        | То     |                    | Flush                 | Fiesh                                                                                                          | WSIER                                       | Gas Volur  | ne                | 19      |          | Total Loa | ıd     |                  |
| Customer Repr                    | esentative         |             |         |                                        |        | Station            | Mana                  | aor /                                                                                                          | n Guia                                      | 100        | Treate            | er D    | 2/10     | Frank     | 1      |                  |
| Service Units                    | 72911              | 849         | 981     | 19811                                  | 3      | 1995               | 9 2                   | 1010                                                                                                           |                                             |            |                   |         |          |           |        |                  |
| Driver<br>Names                  | Denn               | Fa          |         | Ed                                     |        |                    |                       | 4-6150                                                                                                         |                                             |            |                   |         |          |           |        |                  |
| Time                             | Casing<br>Pressure | Tub<br>Pres |         | Bbls.                                  | . Pump | ed                 | F                     | Rate                                                                                                           |                                             |            |                   | Service | e Log    |           | -      |                  |
| 3.00pm                           |                    |             |         |                                        |        |                    | //metaga - asst 111a/ | Marie Ma | on Locstion/Ssler, meeting                  |            |                   |         |          |           |        |                  |
|                                  |                    |             |         |                                        |        |                    |                       |                                                                                                                | 5/2 (45 ns 84 Junis, Sers+ 3548'            |            |                   |         |          |           | á      |                  |
|                                  |                    |             |         |                                        |        |                    |                       |                                                                                                                | T- 2,4,7,9,10 B- HI                         |            |                   |         |          |           |        |                  |
|                                  |                    |             |         |                                        | 9      |                    |                       |                                                                                                                | 1005K pp2 cement, .28                       |            |                   |         |          | 1511 1    | 10/11  | 115kg            |
|                                  |                    |             |         |                                        |        |                    |                       |                                                                                                                | . 25 % Delecmer, 100/6 551+, 140 655 Block, |            |                   |         |          |           |        |                  |
|                                  |                    |             |         |                                        |        |                    | 43                    | 0.249W00 3101(50) 0=6000                                                                                       | F10-31                                      | 055, 511   | 1516 1            | 5,150   | ance.    | 15.300    | 5. 1.3 | Evalu a          |
|                                  |                    |             |         |                                        |        |                    |                       |                                                                                                                |                                             | ,          |                   |         |          |           |        |                  |
|                                  |                    |             |         |                                        |        |                    |                       |                                                                                                                | Piere                                       | n horro    | mebr              | esic C  | 110019   | 1 C n     |        |                  |
| 815pm.                           | 200                |             |         | ************************************** | 2      |                    | ***                   | 5                                                                                                              | miy 5054 5690                               |            |                   |         |          |           |        | = 1              |
|                                  | 200                |             |         | 2                                      | 4      | 4 5                |                       | 5 my 100 sic 15,1 comens                                                                                       |                                             |            |                   |         |          |           |        |                  |
|                                  |                    |             |         |                                        |        |                    |                       |                                                                                                                | 5hu + 8                                     | SOWN       |                   |         |          |           |        |                  |
| =                                |                    |             |         |                                        |        |                    |                       |                                                                                                                | WSSh                                        | PUMPO      | Incs              |         |          | 63        |        |                  |
|                                  |                    |             |         |                                        |        |                    |                       |                                                                                                                |                                             | ir Plug    |                   |         |          |           |        |                  |
|                                  | 150                |             |         |                                        | 0      | 0 6                |                       |                                                                                                                | Start E.Spicemen-                           |            |                   |         |          |           |        |                  |
|                                  | 400                |             |         | 7                                      | 55     |                    | é                     | 5                                                                                                              |                                             | Diessuie   |                   |         |          |           |        |                  |
|                                  | 600                |             |         | 7                                      | 76     |                    |                       | 3                                                                                                              | Slow                                        | Rsie       |                   |         |          | *32       |        | esti.            |
| 6:45pm                           | 1500               |             |         | 2                                      | 54     |                    |                       | 3                                                                                                              |                                             | 2109       |                   |         |          |           |        |                  |
|                                  |                    |             |         |                                        |        |                    | -                     |                                                                                                                | 11002                                       |            |                   |         |          |           |        |                  |
|                                  | 100                |             |         |                                        |        |                    | 2.                    | 3                                                                                                              | Plus R                                      | es hore    | 1                 |         | 4        |           |        |                  |
|                                  | 100                |             |         |                                        | 5      |                    |                       | 3                                                                                                              | Plus M                                      | iow in hei |                   |         |          | 15        |        |                  |
| 7:00%                            |                    |             |         |                                        |        |                    |                       |                                                                                                                |                                             | Jun C      | UMDI              | 000/    | 1000     | 13611     | " X2   |                  |
|                                  |                    |             |         |                                        |        |                    | la .                  |                                                                                                                |                                             | 7          | NSNE              | 1/0     | 1111     |           | 34     |                  |
| 10244                            | NE Hiwa            | ay 6        | 1 • F   | .O. B                                  | ox 8   | 3613 <b>•</b>      | Pra                   | tt, KS 6                                                                                                       | 7124-86                                     | 613 • (62  | 0) 672-           | 1201    | • Fax    | (620)     | 672-   | 5383             |