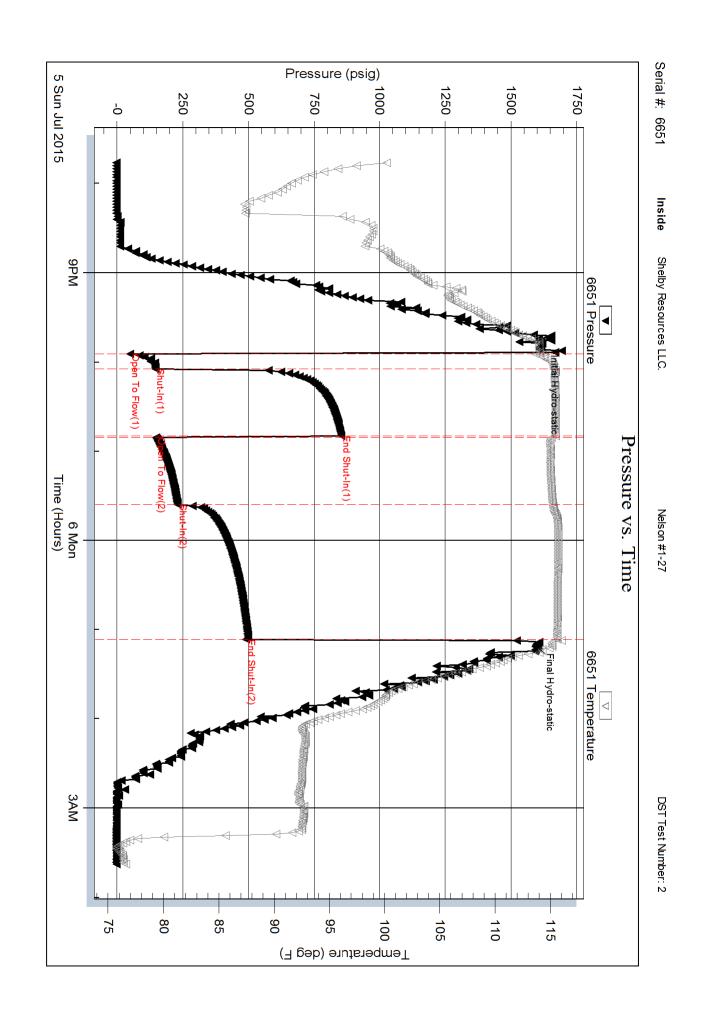

# 1259488

| Operator Name:                                 |                       |                                                                                 | Lease Name: _            |                            |                                           | _ Well #:                           |                               |  |  |
|------------------------------------------------|-----------------------|---------------------------------------------------------------------------------|--------------------------|----------------------------|-------------------------------------------|-------------------------------------|-------------------------------|--|--|
| Sec Twp                                        | S. R                  | East West                                                                       | County:                  |                            |                                           |                                     |                               |  |  |
| open and closed, flow                          | ing and shut-in press | formations penetrated. Is sures, whether shut-in prewith final chart(s). Attach | essure reached stati     | c level, hydrosta          | itic pressures, bo                        |                                     |                               |  |  |
|                                                |                       | btain Geophysical Data a<br>or newer AND an image                               |                          | gs must be ema             | ailed to kcc-well-lo                      | ogs@kcc.ks.gov                      | v. Digital electronic log     |  |  |
| Drill Stem Tests Taker<br>(Attach Additional S |                       | Yes No                                                                          | L                        | 3                          | on (Top), Depth a                         |                                     | Sample                        |  |  |
| Samples Sent to Geo                            | ogical Survey         | Yes No                                                                          | Nam                      | e                          |                                           | Тор                                 | Datum                         |  |  |
| Cores Taken<br>Electric Log Run                |                       | Yes No                                                                          |                          |                            |                                           |                                     |                               |  |  |
| List All E. Logs Run:                          |                       |                                                                                 |                          |                            |                                           |                                     |                               |  |  |
|                                                |                       | CASING                                                                          | RECORD Ne                | ew Used                    |                                           |                                     |                               |  |  |
|                                                |                       |                                                                                 | conductor, surface, inte |                            | ion, etc.                                 |                                     | I                             |  |  |
| Purpose of String                              | Size Hole<br>Drilled  | Size Casing<br>Set (In O.D.)                                                    | Weight<br>Lbs. / Ft.     | Setting<br>Depth           | Type of<br>Cement                         | # Sacks<br>Used                     | Type and Percent<br>Additives |  |  |
|                                                |                       |                                                                                 |                          |                            |                                           |                                     |                               |  |  |
|                                                |                       |                                                                                 |                          |                            |                                           |                                     |                               |  |  |
|                                                |                       |                                                                                 |                          |                            |                                           |                                     |                               |  |  |
|                                                |                       |                                                                                 |                          |                            |                                           |                                     |                               |  |  |
|                                                |                       | ADDITIONAL                                                                      | CEMENTING / SQL          | JEEZE RECORD               |                                           |                                     |                               |  |  |
| Purpose:                                       | Depth<br>Top Bottom   | Type of Cement                                                                  | # Sacks Used             | Type and Percent Additives |                                           |                                     |                               |  |  |
| Perforate Protect Casing                       |                       |                                                                                 |                          |                            |                                           |                                     |                               |  |  |
| Plug Back TD Plug Off Zone                     |                       |                                                                                 |                          |                            |                                           |                                     |                               |  |  |
|                                                |                       |                                                                                 |                          |                            |                                           |                                     |                               |  |  |
| Did you perform a hydrau                       | =                     |                                                                                 |                          | Yes                        | =                                         | kip questions 2 ar                  | nd 3)                         |  |  |
|                                                | ·                     | Iraulic fracturing treatment ex<br>n submitted to the chemical                  |                          | ? Yes[<br>Yes[             | =                                         | kip question 3)<br>I out Page Three | of the ACO-1)                 |  |  |
|                                                |                       |                                                                                 |                          |                            |                                           |                                     | ,                             |  |  |
| Shots Per Foot                                 |                       | ON RECORD - Bridge Plug<br>Footage of Each Interval Per                         |                          |                            | cture, Shot, Cemen<br>mount and Kind of M |                                     | Depth                         |  |  |
|                                                |                       |                                                                                 |                          |                            |                                           |                                     |                               |  |  |
|                                                |                       |                                                                                 |                          |                            |                                           |                                     |                               |  |  |
|                                                |                       |                                                                                 |                          |                            |                                           |                                     |                               |  |  |
|                                                |                       |                                                                                 |                          |                            |                                           |                                     |                               |  |  |
|                                                |                       |                                                                                 |                          |                            |                                           |                                     |                               |  |  |
| TUBING RECORD:                                 | Size:                 | Set At:                                                                         | Packer At:               | Liner Run:                 | Yes No                                    | )                                   | 1                             |  |  |
| Date of First, Resumed                         | Production, SWD or EN | IHR. Producing Met                                                              | hod:                     | Gas Lift (                 | Other (Explain)                           |                                     |                               |  |  |
| Estimated Production<br>Per 24 Hours           | Oil                   | Bbls. Gas                                                                       | Mcf Wat                  | er B                       | bls.                                      | Gas-Oil Ratio                       | Gravity                       |  |  |
| DISDOSITIO                                     | ON OF GAS:            |                                                                                 | METHOD OF COMPLE         | TION:                      |                                           | PRODI ICTIC                         | ON INTERVAL:                  |  |  |
| Vented Sold                                    |                       | Open Hole                                                                       | Perf. Dually             | Comp. Con                  | mmingled                                  | FUODOCIIC                           | ZIV IIV I LEIVAL.             |  |  |
|                                                |                       | (Submit ACO-4)  (If vented, Submit ACO-18.)                                     |                          |                            |                                           |                                     |                               |  |  |