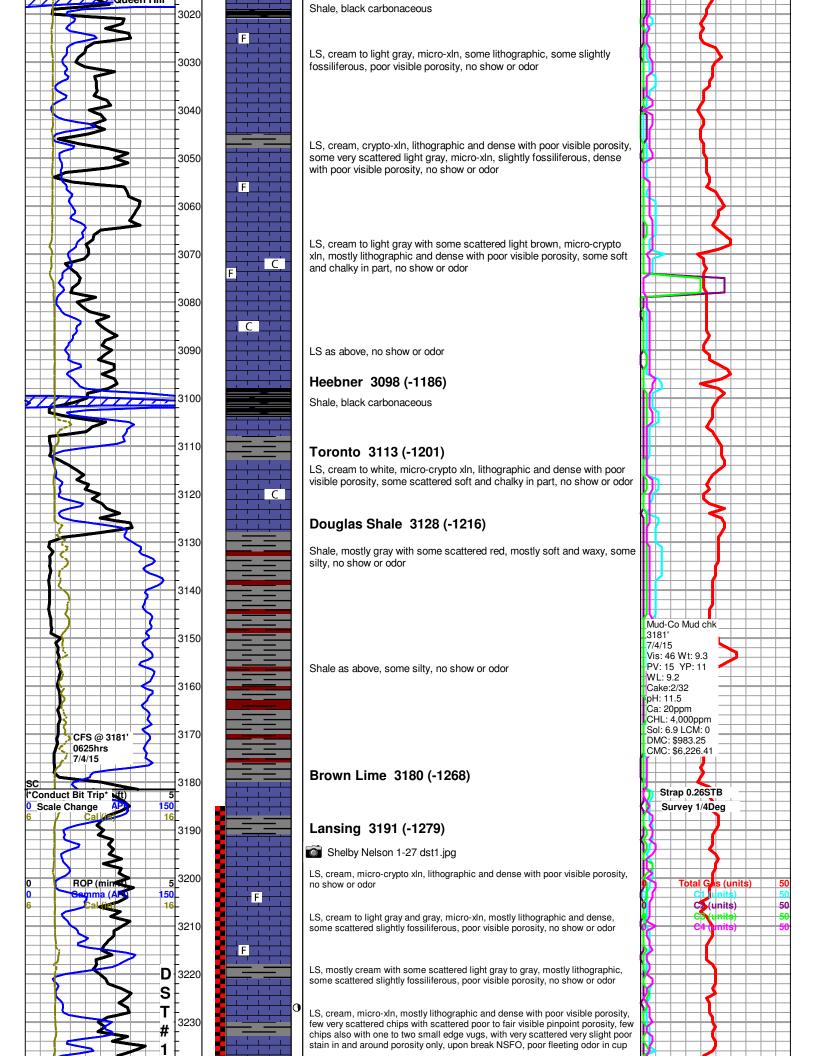

# All Electric Logs Run

| Dual Induction      |
|---------------------|
| Compensated Nuetron |
| Micro               |
| Sonic               |
| Radial Bond         |

| Form      | ACO1 - Well Completion |  |  |  |  |  |
|-----------|------------------------|--|--|--|--|--|
| Operator  | Shelby Resources LLC   |  |  |  |  |  |
| Well Name | Nelson 1-27            |  |  |  |  |  |
| Doc ID    | 1259488                |  |  |  |  |  |