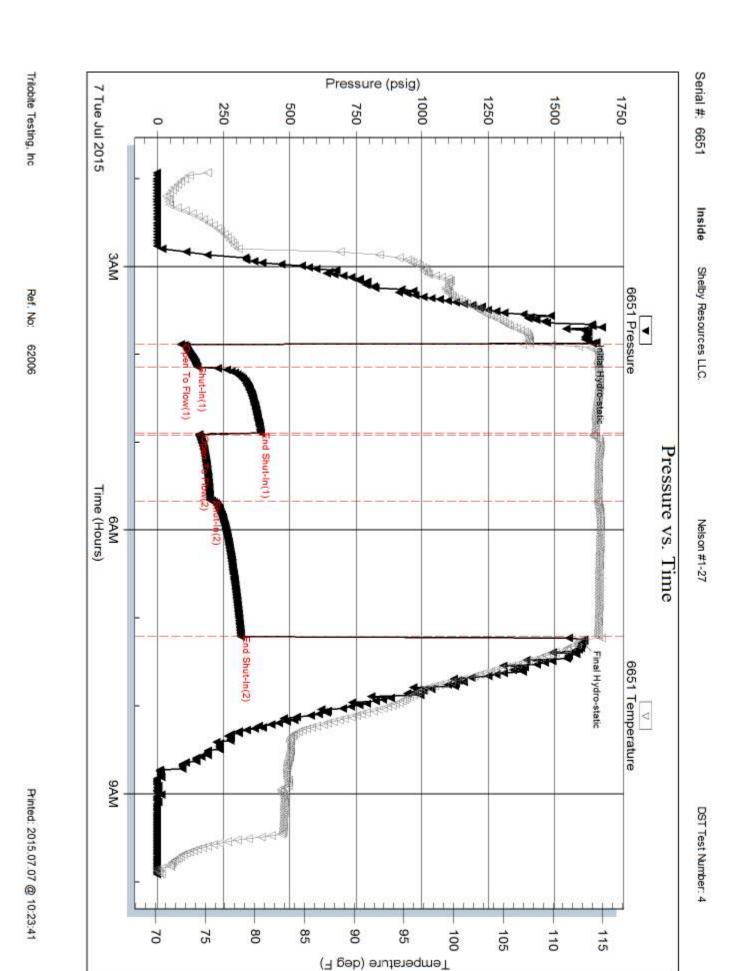

# 1259488

| Operator Name:                                 |                       |                                                                                 | Lease Name: _            |                            |                                           | _ Well #:                           |                               |  |  |
|------------------------------------------------|-----------------------|---------------------------------------------------------------------------------|--------------------------|----------------------------|-------------------------------------------|-------------------------------------|-------------------------------|--|--|
| Sec Twp                                        | S. R                  | East West                                                                       | County:                  |                            |                                           |                                     |                               |  |  |
| open and closed, flow                          | ing and shut-in press | formations penetrated. Is sures, whether shut-in prewith final chart(s). Attach | essure reached stati     | c level, hydrosta          | itic pressures, bo                        |                                     |                               |  |  |
|                                                |                       | btain Geophysical Data a<br>or newer AND an image                               |                          | gs must be ema             | ailed to kcc-well-lo                      | ogs@kcc.ks.gov                      | v. Digital electronic log     |  |  |
| Drill Stem Tests Taker<br>(Attach Additional S |                       | Yes No                                                                          | L                        | 3                          | on (Top), Depth a                         |                                     | Sample                        |  |  |
| Samples Sent to Geo                            | ogical Survey         | Yes No                                                                          | Nam                      | e                          |                                           | Тор                                 | Datum                         |  |  |
| Cores Taken<br>Electric Log Run                |                       | Yes No                                                                          |                          |                            |                                           |                                     |                               |  |  |
| List All E. Logs Run:                          |                       |                                                                                 |                          |                            |                                           |                                     |                               |  |  |
|                                                |                       | CASING                                                                          | RECORD Ne                | ew Used                    |                                           |                                     |                               |  |  |
|                                                |                       |                                                                                 | conductor, surface, inte |                            | ion, etc.                                 |                                     | I                             |  |  |
| Purpose of String                              | Size Hole<br>Drilled  | Size Casing<br>Set (In O.D.)                                                    | Weight<br>Lbs. / Ft.     | Setting<br>Depth           | Type of<br>Cement                         | # Sacks<br>Used                     | Type and Percent<br>Additives |  |  |
|                                                |                       |                                                                                 |                          |                            |                                           |                                     |                               |  |  |
|                                                |                       |                                                                                 |                          |                            |                                           |                                     |                               |  |  |
|                                                |                       |                                                                                 |                          |                            |                                           |                                     |                               |  |  |
|                                                |                       |                                                                                 |                          |                            |                                           |                                     |                               |  |  |
|                                                |                       | ADDITIONAL                                                                      | CEMENTING / SQL          | JEEZE RECORD               |                                           |                                     |                               |  |  |
| Purpose:                                       | Depth<br>Top Bottom   | Type of Cement                                                                  | # Sacks Used             | Type and Percent Additives |                                           |                                     |                               |  |  |
| Perforate Protect Casing                       |                       |                                                                                 |                          |                            |                                           |                                     |                               |  |  |
| Plug Back TD Plug Off Zone                     |                       |                                                                                 |                          |                            |                                           |                                     |                               |  |  |
|                                                |                       |                                                                                 |                          |                            |                                           |                                     |                               |  |  |
| Did you perform a hydrau                       | =                     |                                                                                 |                          | Yes                        | =                                         | kip questions 2 ar                  | nd 3)                         |  |  |
|                                                | ·                     | Iraulic fracturing treatment ex<br>n submitted to the chemical                  |                          | ? Yes[<br>Yes[             | =                                         | kip question 3)<br>I out Page Three | of the ACO-1)                 |  |  |
|                                                |                       |                                                                                 |                          |                            |                                           |                                     | ,                             |  |  |
| Shots Per Foot                                 |                       | ON RECORD - Bridge Plug<br>Footage of Each Interval Per                         |                          |                            | cture, Shot, Cemen<br>mount and Kind of M |                                     | Depth                         |  |  |
|                                                |                       |                                                                                 |                          |                            |                                           |                                     |                               |  |  |
|                                                |                       |                                                                                 |                          |                            |                                           |                                     |                               |  |  |
|                                                |                       |                                                                                 |                          |                            |                                           |                                     |                               |  |  |
|                                                |                       |                                                                                 |                          |                            |                                           |                                     |                               |  |  |
|                                                |                       |                                                                                 |                          |                            |                                           |                                     |                               |  |  |
| TUBING RECORD:                                 | Size:                 | Set At:                                                                         | Packer At:               | Liner Run:                 | Yes No                                    | )                                   | 1                             |  |  |
| Date of First, Resumed                         | Production, SWD or EN | IHR. Producing Met                                                              | hod:                     | Gas Lift (                 | Other (Explain)                           |                                     |                               |  |  |
| Estimated Production<br>Per 24 Hours           | Oil                   | Bbls. Gas                                                                       | Mcf Wat                  | er B                       | bls.                                      | Gas-Oil Ratio                       | Gravity                       |  |  |
| DISDOSITIO                                     | ON OF GAS:            |                                                                                 | METHOD OF COMPLE         | TION:                      |                                           | PRODI ICTIC                         | ON INTERVAL:                  |  |  |
| Vented Sold                                    |                       | Open Hole                                                                       | Perf. Dually             | Comp. Con                  | mmingled                                  | FUODOCIIC                           | ZIV IIV I LEIVAL.             |  |  |
|                                                |                       | (Submit ACO-4)  (If vented, Submit ACO-18.)                                     |                          |                            |                                           |                                     |                               |  |  |