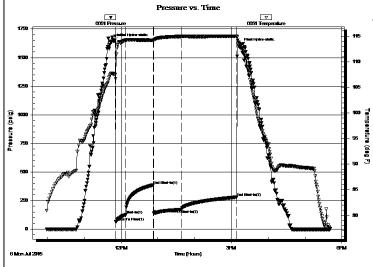

# 1259488

| Operator Name:                                 |                       |                                                                                 | Lease Name: _            |                            |                                           | _ Well #:                           |                               |  |  |
|------------------------------------------------|-----------------------|---------------------------------------------------------------------------------|--------------------------|----------------------------|-------------------------------------------|-------------------------------------|-------------------------------|--|--|
| Sec Twp                                        | S. R                  | East West                                                                       | County:                  |                            |                                           |                                     |                               |  |  |
| open and closed, flow                          | ing and shut-in press | formations penetrated. Is sures, whether shut-in prewith final chart(s). Attach | essure reached stati     | c level, hydrosta          | itic pressures, bo                        |                                     |                               |  |  |
|                                                |                       | btain Geophysical Data a<br>or newer AND an image                               |                          | gs must be ema             | ailed to kcc-well-lo                      | ogs@kcc.ks.gov                      | v. Digital electronic log     |  |  |
| Drill Stem Tests Taker<br>(Attach Additional S |                       | Yes No                                                                          | L                        | 3                          | on (Top), Depth a                         |                                     | Sample                        |  |  |
| Samples Sent to Geo                            | ogical Survey         | Yes No                                                                          | Nam                      | e                          |                                           | Тор                                 | Datum                         |  |  |
| Cores Taken<br>Electric Log Run                |                       | Yes No                                                                          |                          |                            |                                           |                                     |                               |  |  |
| List All E. Logs Run:                          |                       |                                                                                 |                          |                            |                                           |                                     |                               |  |  |
|                                                |                       | CASING                                                                          | RECORD Ne                | ew Used                    |                                           |                                     |                               |  |  |
|                                                |                       |                                                                                 | conductor, surface, inte |                            | ion, etc.                                 |                                     | I                             |  |  |
| Purpose of String                              | Size Hole<br>Drilled  | Size Casing<br>Set (In O.D.)                                                    | Weight<br>Lbs. / Ft.     | Setting<br>Depth           | Type of<br>Cement                         | # Sacks<br>Used                     | Type and Percent<br>Additives |  |  |
|                                                |                       |                                                                                 |                          |                            |                                           |                                     |                               |  |  |
|                                                |                       |                                                                                 |                          |                            |                                           |                                     |                               |  |  |
|                                                |                       |                                                                                 |                          |                            |                                           |                                     |                               |  |  |
|                                                |                       |                                                                                 |                          |                            |                                           |                                     |                               |  |  |
|                                                |                       | ADDITIONAL                                                                      | CEMENTING / SQL          | JEEZE RECORD               |                                           |                                     |                               |  |  |
| Purpose:                                       | Depth<br>Top Bottom   | Type of Cement                                                                  | # Sacks Used             | Type and Percent Additives |                                           |                                     |                               |  |  |
| Perforate Protect Casing                       |                       |                                                                                 |                          |                            |                                           |                                     |                               |  |  |
| Plug Back TD Plug Off Zone                     |                       |                                                                                 |                          |                            |                                           |                                     |                               |  |  |
|                                                |                       |                                                                                 |                          |                            |                                           |                                     |                               |  |  |
| Did you perform a hydrau                       | =                     |                                                                                 |                          | Yes                        | =                                         | kip questions 2 ar                  | nd 3)                         |  |  |
|                                                | ·                     | Iraulic fracturing treatment ex<br>n submitted to the chemical                  |                          | ? Yes[<br>Yes[             | =                                         | kip question 3)<br>I out Page Three | of the ACO-1)                 |  |  |
|                                                |                       |                                                                                 |                          |                            |                                           |                                     | ,                             |  |  |
| Shots Per Foot                                 |                       | ON RECORD - Bridge Plug<br>Footage of Each Interval Per                         |                          |                            | cture, Shot, Cemen<br>mount and Kind of M |                                     | Depth                         |  |  |
|                                                |                       |                                                                                 |                          |                            |                                           |                                     |                               |  |  |
|                                                |                       |                                                                                 |                          |                            |                                           |                                     |                               |  |  |
|                                                |                       |                                                                                 |                          |                            |                                           |                                     |                               |  |  |
|                                                |                       |                                                                                 |                          |                            |                                           |                                     |                               |  |  |
|                                                |                       |                                                                                 |                          |                            |                                           |                                     |                               |  |  |
| TUBING RECORD:                                 | Size:                 | Set At:                                                                         | Packer At:               | Liner Run:                 | Yes No                                    | )                                   | 1                             |  |  |
| Date of First, Resumed                         | Production, SWD or EN | IHR. Producing Met                                                              | hod:                     | Gas Lift (                 | Other (Explain)                           |                                     |                               |  |  |
| Estimated Production<br>Per 24 Hours           | Oil                   | Bbls. Gas                                                                       | Mcf Wat                  | er B                       | bls.                                      | Gas-Oil Ratio                       | Gravity                       |  |  |
| DISDOSITIO                                     | ON OF GAS:            |                                                                                 | METHOD OF COMPLE         | TION:                      |                                           | PRODI ICTIC                         | ON INTERVAL:                  |  |  |
| Vented Sold                                    |                       | Open Hole                                                                       | Perf. Dually             | Comp. Con                  | mmingled                                  | FUODOCIIC                           | ZIV IIV I LEIVAL.             |  |  |
|                                                |                       | (Submit ACO-4)  (If vented, Submit ACO-18.)                                     |                          |                            |                                           |                                     |                               |  |  |