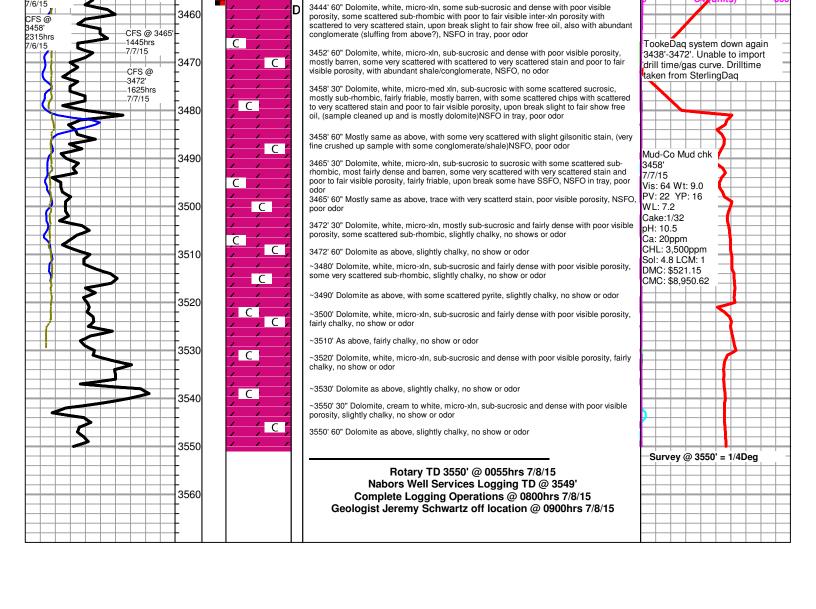

# All Electric Logs Run

| Dual Induction      |
|---------------------|
| Compensated Nuetron |
| Micro               |
| Sonic               |
| Radial Bond         |

| Form      | ACO1 - Well Completion |  |  |  |  |  |
|-----------|------------------------|--|--|--|--|--|
| Operator  | Shelby Resources LLC   |  |  |  |  |  |
| Well Name | Nelson 1-27            |  |  |  |  |  |
| Doc ID    | 1259488                |  |  |  |  |  |

# Casing

| Purpose<br>Of String | Size Hole<br>Drilled | Size<br>Casing<br>Set | Weight | Setting<br>Depth | Type Of<br>Cement | Type and<br>Percent<br>Additives |
|----------------------|----------------------|-----------------------|--------|------------------|-------------------|----------------------------------|
| Surface              | 12.25                | 8.625                 | 23     | 857              | 60/40 Poz         | 2% gel/<br>3% cc                 |
| Production           | 7.875                | 5.5                   | 14     | 3548             | AA2               | 2% gel/<br>3% cc                 |
|                      |                      |                       |        |                  |                   |                                  |
|                      |                      |                       |        |                  |                   |                                  |