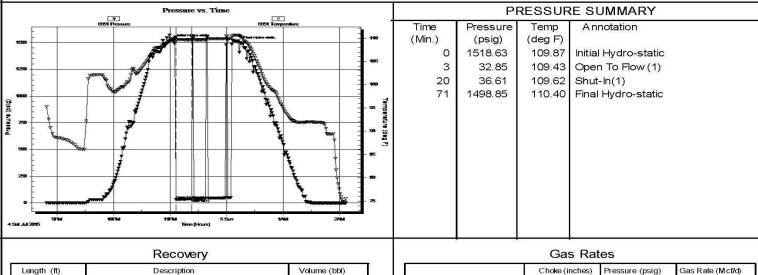

# 1259488

| Operator Name:                                 |                       |                                                                                 | Lease Name: _            |                            |                                           | _ Well #:                           |                               |  |  |
|------------------------------------------------|-----------------------|---------------------------------------------------------------------------------|--------------------------|----------------------------|-------------------------------------------|-------------------------------------|-------------------------------|--|--|
| Sec Twp                                        | S. R                  | East West                                                                       | County:                  |                            |                                           |                                     |                               |  |  |
| open and closed, flow                          | ing and shut-in press | formations penetrated. Is sures, whether shut-in prewith final chart(s). Attach | essure reached stati     | c level, hydrosta          | itic pressures, bo                        |                                     |                               |  |  |
|                                                |                       | btain Geophysical Data a<br>or newer AND an image                               |                          | gs must be ema             | ailed to kcc-well-lo                      | ogs@kcc.ks.gov                      | v. Digital electronic log     |  |  |
| Drill Stem Tests Taker<br>(Attach Additional S |                       | Yes No                                                                          | L                        | 3                          | on (Top), Depth a                         |                                     | Sample                        |  |  |
| Samples Sent to Geo                            | ogical Survey         | Yes No                                                                          | Nam                      | e                          |                                           | Тор                                 | Datum                         |  |  |
| Cores Taken<br>Electric Log Run                |                       | Yes No                                                                          |                          |                            |                                           |                                     |                               |  |  |
| List All E. Logs Run:                          |                       |                                                                                 |                          |                            |                                           |                                     |                               |  |  |
|                                                |                       | CASING                                                                          | RECORD Ne                | ew Used                    |                                           |                                     |                               |  |  |
|                                                |                       |                                                                                 | conductor, surface, inte |                            | ion, etc.                                 |                                     | I                             |  |  |
| Purpose of String                              | Size Hole<br>Drilled  | Size Casing<br>Set (In O.D.)                                                    | Weight<br>Lbs. / Ft.     | Setting<br>Depth           | Type of<br>Cement                         | # Sacks<br>Used                     | Type and Percent<br>Additives |  |  |
|                                                |                       |                                                                                 |                          |                            |                                           |                                     |                               |  |  |
|                                                |                       |                                                                                 |                          |                            |                                           |                                     |                               |  |  |
|                                                |                       |                                                                                 |                          |                            |                                           |                                     |                               |  |  |
|                                                |                       |                                                                                 |                          |                            |                                           |                                     |                               |  |  |
|                                                |                       | ADDITIONAL                                                                      | CEMENTING / SQL          | JEEZE RECORD               |                                           |                                     |                               |  |  |
| Purpose:                                       | Depth<br>Top Bottom   | Type of Cement                                                                  | # Sacks Used             | Type and Percent Additives |                                           |                                     |                               |  |  |
| Perforate Protect Casing                       |                       |                                                                                 |                          |                            |                                           |                                     |                               |  |  |
| Plug Back TD Plug Off Zone                     |                       |                                                                                 |                          |                            |                                           |                                     |                               |  |  |
|                                                |                       |                                                                                 |                          |                            |                                           |                                     |                               |  |  |
| Did you perform a hydrau                       | =                     |                                                                                 |                          | Yes                        | =                                         | kip questions 2 ar                  | nd 3)                         |  |  |
|                                                | ·                     | Iraulic fracturing treatment ex<br>n submitted to the chemical                  |                          | ? Yes[<br>Yes[             | =                                         | kip question 3)<br>I out Page Three | of the ACO-1)                 |  |  |
|                                                |                       |                                                                                 |                          |                            |                                           |                                     | ,                             |  |  |
| Shots Per Foot                                 |                       | ON RECORD - Bridge Plug<br>Footage of Each Interval Per                         |                          |                            | cture, Shot, Cemen<br>mount and Kind of M |                                     | Depth                         |  |  |
|                                                |                       |                                                                                 |                          |                            |                                           |                                     |                               |  |  |
|                                                |                       |                                                                                 |                          |                            |                                           |                                     |                               |  |  |
|                                                |                       |                                                                                 |                          |                            |                                           |                                     |                               |  |  |
|                                                |                       |                                                                                 |                          |                            |                                           |                                     |                               |  |  |
|                                                |                       |                                                                                 |                          |                            |                                           |                                     |                               |  |  |
| TUBING RECORD:                                 | Size:                 | Set At:                                                                         | Packer At:               | Liner Run:                 | Yes No                                    | )                                   | 1                             |  |  |
| Date of First, Resumed                         | Production, SWD or EN | IHR. Producing Met                                                              | hod:                     | Gas Lift (                 | Other (Explain)                           |                                     |                               |  |  |
| Estimated Production<br>Per 24 Hours           | Oil                   | Bbls. Gas                                                                       | Mcf Wat                  | er B                       | bls.                                      | Gas-Oil Ratio                       | Gravity                       |  |  |
| DISDOSITIO                                     | ON OF GAS:            |                                                                                 | METHOD OF COMPLE         | TION:                      |                                           | PRODI ICTIC                         | ON INTERVAL:                  |  |  |
| Vented Sold                                    |                       | Open Hole                                                                       | Perf. Dually             | Comp. Con                  | mmingled                                  | FUODOCIIC                           | ZIV IIV I LEIVAL.             |  |  |
|                                                |                       | (Submit ACO-4)  (If vented, Submit ACO-18.)                                     |                          |                            |                                           |                                     |                               |  |  |