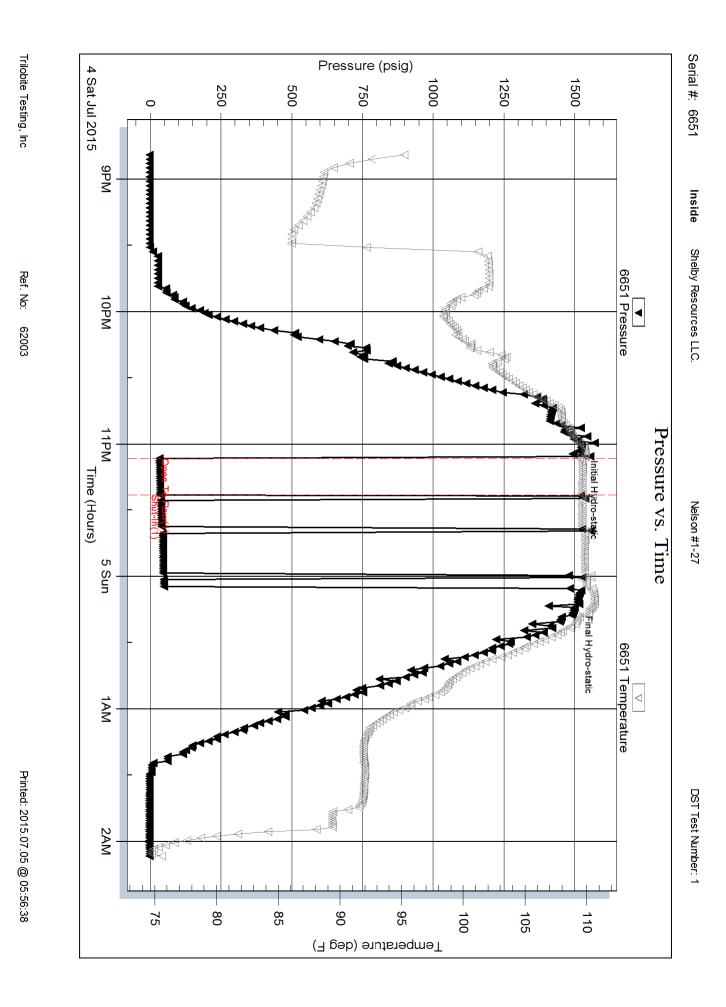

# 1259488

| Operator Name:                                 |                       |                                                                                 | Lease Name: _            |                            |                                           | _ Well #:                           |                               |  |  |
|------------------------------------------------|-----------------------|---------------------------------------------------------------------------------|--------------------------|----------------------------|-------------------------------------------|-------------------------------------|-------------------------------|--|--|
| Sec Twp                                        | S. R                  | East West                                                                       | County:                  |                            |                                           |                                     |                               |  |  |
| open and closed, flow                          | ing and shut-in press | formations penetrated. Is sures, whether shut-in prewith final chart(s). Attach | essure reached stati     | c level, hydrosta          | itic pressures, bo                        |                                     |                               |  |  |
|                                                |                       | btain Geophysical Data a<br>or newer AND an image                               |                          | gs must be ema             | ailed to kcc-well-lo                      | ogs@kcc.ks.gov                      | v. Digital electronic log     |  |  |
| Drill Stem Tests Taker<br>(Attach Additional S |                       | Yes No                                                                          | L                        | 3                          | on (Top), Depth a                         |                                     | Sample                        |  |  |
| Samples Sent to Geo                            | ogical Survey         | Yes No                                                                          | Nam                      | e                          |                                           | Тор                                 | Datum                         |  |  |
| Cores Taken<br>Electric Log Run                |                       | Yes No                                                                          |                          |                            |                                           |                                     |                               |  |  |
| List All E. Logs Run:                          |                       |                                                                                 |                          |                            |                                           |                                     |                               |  |  |
|                                                |                       | CASING                                                                          | RECORD Ne                | ew Used                    |                                           |                                     |                               |  |  |
|                                                |                       |                                                                                 | conductor, surface, inte |                            | ion, etc.                                 |                                     | I                             |  |  |
| Purpose of String                              | Size Hole<br>Drilled  | Size Casing<br>Set (In O.D.)                                                    | Weight<br>Lbs. / Ft.     | Setting<br>Depth           | Type of<br>Cement                         | # Sacks<br>Used                     | Type and Percent<br>Additives |  |  |
|                                                |                       |                                                                                 |                          |                            |                                           |                                     |                               |  |  |
|                                                |                       |                                                                                 |                          |                            |                                           |                                     |                               |  |  |
|                                                |                       |                                                                                 |                          |                            |                                           |                                     |                               |  |  |
|                                                |                       |                                                                                 |                          |                            |                                           |                                     |                               |  |  |
|                                                |                       | ADDITIONAL                                                                      | CEMENTING / SQL          | JEEZE RECORD               |                                           |                                     |                               |  |  |
| Purpose:                                       | Depth<br>Top Bottom   | Type of Cement                                                                  | # Sacks Used             | Type and Percent Additives |                                           |                                     |                               |  |  |
| Perforate Protect Casing                       |                       |                                                                                 |                          |                            |                                           |                                     |                               |  |  |
| Plug Back TD Plug Off Zone                     |                       |                                                                                 |                          |                            |                                           |                                     |                               |  |  |
|                                                |                       |                                                                                 |                          |                            |                                           |                                     |                               |  |  |
| Did you perform a hydrau                       | =                     |                                                                                 |                          | Yes                        | =                                         | kip questions 2 ar                  | nd 3)                         |  |  |
|                                                | ·                     | Iraulic fracturing treatment ex<br>n submitted to the chemical                  |                          | ? Yes[<br>Yes[             | =                                         | kip question 3)<br>I out Page Three | of the ACO-1)                 |  |  |
|                                                |                       |                                                                                 |                          |                            |                                           |                                     | ,                             |  |  |
| Shots Per Foot                                 |                       | ON RECORD - Bridge Plug<br>Footage of Each Interval Per                         |                          |                            | cture, Shot, Cemen<br>mount and Kind of M |                                     | Depth                         |  |  |
|                                                |                       |                                                                                 |                          |                            |                                           |                                     |                               |  |  |
|                                                |                       |                                                                                 |                          |                            |                                           |                                     |                               |  |  |
|                                                |                       |                                                                                 |                          |                            |                                           |                                     |                               |  |  |
|                                                |                       |                                                                                 |                          |                            |                                           |                                     |                               |  |  |
|                                                |                       |                                                                                 |                          |                            |                                           |                                     |                               |  |  |
| TUBING RECORD:                                 | Size:                 | Set At:                                                                         | Packer At:               | Liner Run:                 | Yes No                                    | )                                   | 1                             |  |  |
| Date of First, Resumed                         | Production, SWD or EN | IHR. Producing Met                                                              | hod:                     | Gas Lift (                 | Other (Explain)                           |                                     |                               |  |  |
| Estimated Production<br>Per 24 Hours           | Oil                   | Bbls. Gas                                                                       | Mcf Wat                  | er B                       | bls.                                      | Gas-Oil Ratio                       | Gravity                       |  |  |
| DISDOSITIO                                     | ON OF GAS:            |                                                                                 | METHOD OF COMPLE         | TION:                      |                                           | PRODI ICTIC                         | ON INTERVAL:                  |  |  |
| Vented Sold                                    |                       | Open Hole                                                                       | Perf. Dually             | Comp. Con                  | mmingled                                  | FUODOCIIC                           | ZIV IIV I LEIVAL.             |  |  |
|                                                |                       | (Submit ACO-4)  (If vented, Submit ACO-18.)                                     |                          |                            |                                           |                                     |                               |  |  |