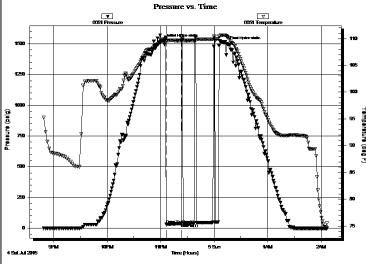

# 1259488

| Operator Name:                                 |                       |                                                                                 | Lease Name: _            |                            |                                           | _ Well #:                           |                               |  |  |
|------------------------------------------------|-----------------------|---------------------------------------------------------------------------------|--------------------------|----------------------------|-------------------------------------------|-------------------------------------|-------------------------------|--|--|
| Sec Twp                                        | S. R                  | East West                                                                       | County:                  |                            |                                           |                                     |                               |  |  |
| open and closed, flow                          | ing and shut-in press | formations penetrated. Is sures, whether shut-in prewith final chart(s). Attach | essure reached stati     | c level, hydrosta          | itic pressures, bo                        |                                     |                               |  |  |
|                                                |                       | btain Geophysical Data a<br>or newer AND an image                               |                          | gs must be ema             | ailed to kcc-well-lo                      | ogs@kcc.ks.gov                      | v. Digital electronic log     |  |  |
| Drill Stem Tests Taker<br>(Attach Additional S |                       | Yes No                                                                          | L                        | 3                          | on (Top), Depth a                         |                                     | Sample                        |  |  |
| Samples Sent to Geo                            | ogical Survey         | Yes No                                                                          | Nam                      | e                          |                                           | Тор                                 | Datum                         |  |  |
| Cores Taken<br>Electric Log Run                |                       | Yes No                                                                          |                          |                            |                                           |                                     |                               |  |  |
| List All E. Logs Run:                          |                       |                                                                                 |                          |                            |                                           |                                     |                               |  |  |
|                                                |                       | CASING                                                                          | RECORD Ne                | ew Used                    |                                           |                                     |                               |  |  |
|                                                |                       |                                                                                 | conductor, surface, inte |                            | ion, etc.                                 |                                     | I                             |  |  |
| Purpose of String                              | Size Hole<br>Drilled  | Size Casing<br>Set (In O.D.)                                                    | Weight<br>Lbs. / Ft.     | Setting<br>Depth           | Type of<br>Cement                         | # Sacks<br>Used                     | Type and Percent<br>Additives |  |  |
|                                                |                       |                                                                                 |                          |                            |                                           |                                     |                               |  |  |
|                                                |                       |                                                                                 |                          |                            |                                           |                                     |                               |  |  |
|                                                |                       |                                                                                 |                          |                            |                                           |                                     |                               |  |  |
|                                                |                       |                                                                                 |                          |                            |                                           |                                     |                               |  |  |
|                                                |                       | ADDITIONAL                                                                      | CEMENTING / SQL          | JEEZE RECORD               |                                           |                                     |                               |  |  |
| Purpose:                                       | Depth<br>Top Bottom   | Type of Cement                                                                  | # Sacks Used             | Type and Percent Additives |                                           |                                     |                               |  |  |
| Perforate Protect Casing                       |                       |                                                                                 |                          |                            |                                           |                                     |                               |  |  |
| Plug Back TD Plug Off Zone                     |                       |                                                                                 |                          |                            |                                           |                                     |                               |  |  |
|                                                |                       |                                                                                 |                          |                            |                                           |                                     |                               |  |  |
| Did you perform a hydrau                       | =                     |                                                                                 |                          | Yes                        | =                                         | kip questions 2 ar                  | nd 3)                         |  |  |
|                                                | ·                     | Iraulic fracturing treatment ex<br>n submitted to the chemical                  |                          | ? Yes[<br>Yes[             | =                                         | kip question 3)<br>I out Page Three | of the ACO-1)                 |  |  |
|                                                |                       |                                                                                 |                          |                            |                                           |                                     | ,                             |  |  |
| Shots Per Foot                                 |                       | ON RECORD - Bridge Plug<br>Footage of Each Interval Per                         |                          |                            | cture, Shot, Cemen<br>mount and Kind of M |                                     | Depth                         |  |  |
|                                                |                       |                                                                                 |                          |                            |                                           |                                     |                               |  |  |
|                                                |                       |                                                                                 |                          |                            |                                           |                                     |                               |  |  |
|                                                |                       |                                                                                 |                          |                            |                                           |                                     |                               |  |  |
|                                                |                       |                                                                                 |                          |                            |                                           |                                     |                               |  |  |
|                                                |                       |                                                                                 |                          |                            |                                           |                                     |                               |  |  |
| TUBING RECORD:                                 | Size:                 | Set At:                                                                         | Packer At:               | Liner Run:                 | Yes No                                    | )                                   | 1                             |  |  |
| Date of First, Resumed                         | Production, SWD or EN | IHR. Producing Met                                                              | hod:                     | Gas Lift (                 | Other (Explain)                           |                                     |                               |  |  |
| Estimated Production<br>Per 24 Hours           | Oil                   | Bbls. Gas                                                                       | Mcf Wat                  | er B                       | bls.                                      | Gas-Oil Ratio                       | Gravity                       |  |  |
| DISDOSITIO                                     | ON OF GAS:            |                                                                                 | METHOD OF COMPLE         | TION:                      |                                           | PRODI ICTIC                         | ON INTERVAL:                  |  |  |
| Vented Sold                                    |                       | Open Hole                                                                       | Perf. Dually             | Comp. Con                  | mmingled                                  | FUODOCIIC                           | ZIV IIV I LEIVAL.             |  |  |
|                                                |                       | (Submit ACO-4)  (If vented, Submit ACO-18.)                                     |                          |                            |                                           |                                     |                               |  |  |