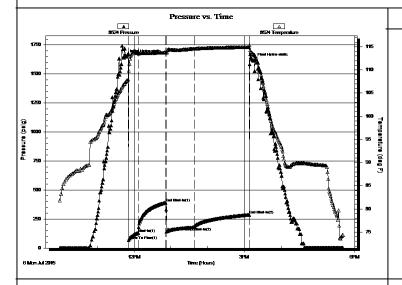

# 1259488

| Operator Name:                                 |                       |                                                                                 | Lease Name: _            |                            |                                           | _ Well #:                           |                               |  |  |
|------------------------------------------------|-----------------------|---------------------------------------------------------------------------------|--------------------------|----------------------------|-------------------------------------------|-------------------------------------|-------------------------------|--|--|
| Sec Twp                                        | S. R                  | East West                                                                       | County:                  |                            |                                           |                                     |                               |  |  |
| open and closed, flow                          | ing and shut-in press | formations penetrated. Is sures, whether shut-in prewith final chart(s). Attach | essure reached stati     | c level, hydrosta          | itic pressures, bo                        |                                     |                               |  |  |
|                                                |                       | btain Geophysical Data a<br>or newer AND an image                               |                          | gs must be ema             | ailed to kcc-well-lo                      | ogs@kcc.ks.gov                      | v. Digital electronic log     |  |  |
| Drill Stem Tests Taker<br>(Attach Additional S |                       | Yes No                                                                          | L                        | 3                          | on (Top), Depth a                         |                                     | Sample                        |  |  |
| Samples Sent to Geo                            | ogical Survey         | Yes No                                                                          | Nam                      | e                          |                                           | Тор                                 | Datum                         |  |  |
| Cores Taken<br>Electric Log Run                |                       | Yes No                                                                          |                          |                            |                                           |                                     |                               |  |  |
| List All E. Logs Run:                          |                       |                                                                                 |                          |                            |                                           |                                     |                               |  |  |
|                                                |                       | CASING                                                                          | RECORD Ne                | ew Used                    |                                           |                                     |                               |  |  |
|                                                |                       |                                                                                 | conductor, surface, inte |                            | ion, etc.                                 |                                     | I                             |  |  |
| Purpose of String                              | Size Hole<br>Drilled  | Size Casing<br>Set (In O.D.)                                                    | Weight<br>Lbs. / Ft.     | Setting<br>Depth           | Type of<br>Cement                         | # Sacks<br>Used                     | Type and Percent<br>Additives |  |  |
|                                                |                       |                                                                                 |                          |                            |                                           |                                     |                               |  |  |
|                                                |                       |                                                                                 |                          |                            |                                           |                                     |                               |  |  |
|                                                |                       |                                                                                 |                          |                            |                                           |                                     |                               |  |  |
|                                                |                       |                                                                                 |                          |                            |                                           |                                     |                               |  |  |
|                                                |                       | ADDITIONAL                                                                      | CEMENTING / SQL          | JEEZE RECORD               |                                           |                                     |                               |  |  |
| Purpose:                                       | Depth<br>Top Bottom   | Type of Cement                                                                  | # Sacks Used             | Type and Percent Additives |                                           |                                     |                               |  |  |
| Perforate Protect Casing                       |                       |                                                                                 |                          |                            |                                           |                                     |                               |  |  |
| Plug Back TD Plug Off Zone                     |                       |                                                                                 |                          |                            |                                           |                                     |                               |  |  |
|                                                |                       |                                                                                 |                          |                            |                                           |                                     |                               |  |  |
| Did you perform a hydrau                       | =                     |                                                                                 |                          | Yes                        | =                                         | kip questions 2 ar                  | nd 3)                         |  |  |
|                                                | ·                     | Iraulic fracturing treatment ex<br>n submitted to the chemical                  |                          | ? Yes[<br>Yes[             | =                                         | kip question 3)<br>I out Page Three | of the ACO-1)                 |  |  |
|                                                |                       |                                                                                 |                          |                            |                                           |                                     | ,                             |  |  |
| Shots Per Foot                                 |                       | ON RECORD - Bridge Plug<br>Footage of Each Interval Per                         |                          |                            | cture, Shot, Cemen<br>mount and Kind of M |                                     | Depth                         |  |  |
|                                                |                       |                                                                                 |                          |                            |                                           |                                     |                               |  |  |
|                                                |                       |                                                                                 |                          |                            |                                           |                                     |                               |  |  |
|                                                |                       |                                                                                 |                          |                            |                                           |                                     |                               |  |  |
|                                                |                       |                                                                                 |                          |                            |                                           |                                     |                               |  |  |
|                                                |                       |                                                                                 |                          |                            |                                           |                                     |                               |  |  |
| TUBING RECORD:                                 | Size:                 | Set At:                                                                         | Packer At:               | Liner Run:                 | Yes No                                    | )                                   | 1                             |  |  |
| Date of First, Resumed                         | Production, SWD or EN | IHR. Producing Met                                                              | hod:                     | Gas Lift (                 | Other (Explain)                           |                                     |                               |  |  |
| Estimated Production<br>Per 24 Hours           | Oil                   | Bbls. Gas                                                                       | Mcf Wat                  | er B                       | bls.                                      | Gas-Oil Ratio                       | Gravity                       |  |  |
| DISDOSITIO                                     | ON OF GAS:            |                                                                                 | METHOD OF COMPLE         | TION:                      |                                           | PRODI ICTIC                         | ON INTERVAL:                  |  |  |
| Vented Sold                                    |                       | Open Hole                                                                       | Perf. Dually             | Comp. Con                  | mmingled                                  | FUODOCIIC                           | ZIV IIV I LEIVAL.             |  |  |
|                                                |                       | (Submit ACO-4)  (If vented, Submit ACO-18.)                                     |                          |                            |                                           |                                     |                               |  |  |