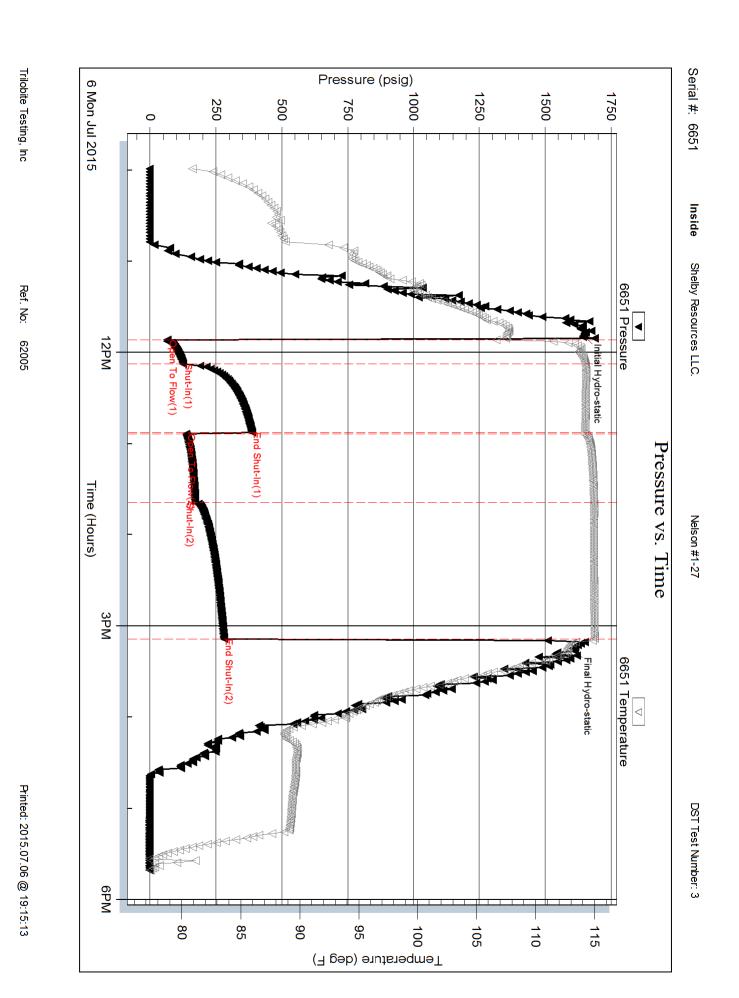

# 1259488

| Operator Name:                                 |                       |                                                                                 | Lease Name: _            |                            |                                           | _ Well #:                           |                               |  |  |
|------------------------------------------------|-----------------------|---------------------------------------------------------------------------------|--------------------------|----------------------------|-------------------------------------------|-------------------------------------|-------------------------------|--|--|
| Sec Twp                                        | S. R                  | East West                                                                       | County:                  |                            |                                           |                                     |                               |  |  |
| open and closed, flow                          | ing and shut-in press | formations penetrated. Is sures, whether shut-in prewith final chart(s). Attach | essure reached stati     | c level, hydrosta          | itic pressures, bo                        |                                     |                               |  |  |
|                                                |                       | btain Geophysical Data a<br>or newer AND an image                               |                          | gs must be ema             | ailed to kcc-well-lo                      | ogs@kcc.ks.gov                      | v. Digital electronic log     |  |  |
| Drill Stem Tests Taker<br>(Attach Additional S |                       | Yes No                                                                          | L                        | 3                          | on (Top), Depth a                         |                                     | Sample                        |  |  |
| Samples Sent to Geo                            | ogical Survey         | Yes No                                                                          | Nam                      | e                          |                                           | Тор                                 | Datum                         |  |  |
| Cores Taken<br>Electric Log Run                |                       | Yes No                                                                          |                          |                            |                                           |                                     |                               |  |  |
| List All E. Logs Run:                          |                       |                                                                                 |                          |                            |                                           |                                     |                               |  |  |
|                                                |                       | CASING                                                                          | RECORD Ne                | ew Used                    |                                           |                                     |                               |  |  |
|                                                |                       |                                                                                 | conductor, surface, inte |                            | ion, etc.                                 |                                     | I                             |  |  |
| Purpose of String                              | Size Hole<br>Drilled  | Size Casing<br>Set (In O.D.)                                                    | Weight<br>Lbs. / Ft.     | Setting<br>Depth           | Type of<br>Cement                         | # Sacks<br>Used                     | Type and Percent<br>Additives |  |  |
|                                                |                       |                                                                                 |                          |                            |                                           |                                     |                               |  |  |
|                                                |                       |                                                                                 |                          |                            |                                           |                                     |                               |  |  |
|                                                |                       |                                                                                 |                          |                            |                                           |                                     |                               |  |  |
|                                                |                       |                                                                                 |                          |                            |                                           |                                     |                               |  |  |
|                                                |                       | ADDITIONAL                                                                      | CEMENTING / SQL          | JEEZE RECORD               |                                           |                                     |                               |  |  |
| Purpose:                                       | Depth<br>Top Bottom   | Type of Cement                                                                  | # Sacks Used             | Type and Percent Additives |                                           |                                     |                               |  |  |
| Perforate Protect Casing                       |                       |                                                                                 |                          |                            |                                           |                                     |                               |  |  |
| Plug Back TD Plug Off Zone                     |                       |                                                                                 |                          |                            |                                           |                                     |                               |  |  |
|                                                |                       |                                                                                 |                          |                            |                                           |                                     |                               |  |  |
| Did you perform a hydrau                       | =                     |                                                                                 |                          | Yes                        | =                                         | kip questions 2 ar                  | nd 3)                         |  |  |
|                                                | ·                     | Iraulic fracturing treatment ex<br>n submitted to the chemical                  |                          | ? Yes[<br>Yes[             | =                                         | kip question 3)<br>I out Page Three | of the ACO-1)                 |  |  |
|                                                |                       |                                                                                 |                          |                            |                                           |                                     | ,                             |  |  |
| Shots Per Foot                                 |                       | ON RECORD - Bridge Plug<br>Footage of Each Interval Per                         |                          |                            | cture, Shot, Cemen<br>mount and Kind of M |                                     | Depth                         |  |  |
|                                                |                       |                                                                                 |                          |                            |                                           |                                     |                               |  |  |
|                                                |                       |                                                                                 |                          |                            |                                           |                                     |                               |  |  |
|                                                |                       |                                                                                 |                          |                            |                                           |                                     |                               |  |  |
|                                                |                       |                                                                                 |                          |                            |                                           |                                     |                               |  |  |
|                                                |                       |                                                                                 |                          |                            |                                           |                                     |                               |  |  |
| TUBING RECORD:                                 | Size:                 | Set At:                                                                         | Packer At:               | Liner Run:                 | Yes No                                    | )                                   | 1                             |  |  |
| Date of First, Resumed                         | Production, SWD or EN | IHR. Producing Met                                                              | hod:                     | Gas Lift (                 | Other (Explain)                           |                                     |                               |  |  |
| Estimated Production<br>Per 24 Hours           | Oil                   | Bbls. Gas                                                                       | Mcf Wat                  | er B                       | bls.                                      | Gas-Oil Ratio                       | Gravity                       |  |  |
| DISDOSITIO                                     | ON OF GAS:            |                                                                                 | METHOD OF COMPLE         | TION:                      |                                           | PRODI ICTIC                         | ON INTERVAL:                  |  |  |
| Vented Sold                                    |                       | Open Hole                                                                       | Perf. Dually             | Comp. Con                  | mmingled                                  | FUODOCIIC                           | ZIV IIV I LEIVAL.             |  |  |
|                                                |                       | (Submit ACO-4)  (If vented, Submit ACO-18.)                                     |                          |                            |                                           |                                     |                               |  |  |