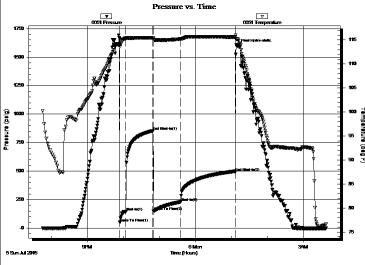

# 1259488

| Operator Name:                                 |                       |                                                                                 | Lease Name: _            |                            |                                           | _ Well #:                           |                               |  |  |
|------------------------------------------------|-----------------------|---------------------------------------------------------------------------------|--------------------------|----------------------------|-------------------------------------------|-------------------------------------|-------------------------------|--|--|
| Sec Twp                                        | S. R                  | East West                                                                       | County:                  |                            |                                           |                                     |                               |  |  |
| open and closed, flow                          | ing and shut-in press | formations penetrated. Is sures, whether shut-in prewith final chart(s). Attach | essure reached stati     | c level, hydrosta          | itic pressures, bo                        |                                     |                               |  |  |
|                                                |                       | btain Geophysical Data a<br>or newer AND an image                               |                          | gs must be ema             | ailed to kcc-well-lo                      | ogs@kcc.ks.gov                      | v. Digital electronic log     |  |  |
| Drill Stem Tests Taker<br>(Attach Additional S |                       | Yes No                                                                          | L                        | 3                          | on (Top), Depth a                         |                                     | Sample                        |  |  |
| Samples Sent to Geo                            | ogical Survey         | Yes No                                                                          | Nam                      | e                          |                                           | Тор                                 | Datum                         |  |  |
| Cores Taken<br>Electric Log Run                |                       | Yes No                                                                          |                          |                            |                                           |                                     |                               |  |  |
| List All E. Logs Run:                          |                       |                                                                                 |                          |                            |                                           |                                     |                               |  |  |
|                                                |                       | CASING                                                                          | RECORD Ne                | ew Used                    |                                           |                                     |                               |  |  |
|                                                |                       |                                                                                 | conductor, surface, inte |                            | ion, etc.                                 |                                     | I                             |  |  |
| Purpose of String                              | Size Hole<br>Drilled  | Size Casing<br>Set (In O.D.)                                                    | Weight<br>Lbs. / Ft.     | Setting<br>Depth           | Type of<br>Cement                         | # Sacks<br>Used                     | Type and Percent<br>Additives |  |  |
|                                                |                       |                                                                                 |                          |                            |                                           |                                     |                               |  |  |
|                                                |                       |                                                                                 |                          |                            |                                           |                                     |                               |  |  |
|                                                |                       |                                                                                 |                          |                            |                                           |                                     |                               |  |  |
|                                                |                       |                                                                                 |                          |                            |                                           |                                     |                               |  |  |
|                                                |                       | ADDITIONAL                                                                      | CEMENTING / SQL          | JEEZE RECORD               |                                           |                                     |                               |  |  |
| Purpose:                                       | Depth<br>Top Bottom   | Type of Cement                                                                  | # Sacks Used             | Type and Percent Additives |                                           |                                     |                               |  |  |
| Perforate Protect Casing                       |                       |                                                                                 |                          |                            |                                           |                                     |                               |  |  |
| Plug Back TD Plug Off Zone                     |                       |                                                                                 |                          |                            |                                           |                                     |                               |  |  |
|                                                |                       |                                                                                 |                          |                            |                                           |                                     |                               |  |  |
| Did you perform a hydrau                       | =                     |                                                                                 |                          | Yes                        | =                                         | kip questions 2 ar                  | nd 3)                         |  |  |
|                                                | ·                     | Iraulic fracturing treatment ex<br>n submitted to the chemical                  |                          | ? Yes[<br>Yes[             | =                                         | kip question 3)<br>I out Page Three | of the ACO-1)                 |  |  |
|                                                |                       |                                                                                 |                          |                            |                                           |                                     | ,                             |  |  |
| Shots Per Foot                                 |                       | ON RECORD - Bridge Plug<br>Footage of Each Interval Per                         |                          |                            | cture, Shot, Cemen<br>mount and Kind of M |                                     | Depth                         |  |  |
|                                                |                       |                                                                                 |                          |                            |                                           |                                     |                               |  |  |
|                                                |                       |                                                                                 |                          |                            |                                           |                                     |                               |  |  |
|                                                |                       |                                                                                 |                          |                            |                                           |                                     |                               |  |  |
|                                                |                       |                                                                                 |                          |                            |                                           |                                     |                               |  |  |
|                                                |                       |                                                                                 |                          |                            |                                           |                                     |                               |  |  |
| TUBING RECORD:                                 | Size:                 | Set At:                                                                         | Packer At:               | Liner Run:                 | Yes No                                    | )                                   | 1                             |  |  |
| Date of First, Resumed                         | Production, SWD or EN | IHR. Producing Met                                                              | hod:                     | Gas Lift (                 | Other (Explain)                           |                                     |                               |  |  |
| Estimated Production<br>Per 24 Hours           | Oil                   | Bbls. Gas                                                                       | Mcf Wat                  | er B                       | bls.                                      | Gas-Oil Ratio                       | Gravity                       |  |  |
| DISDOSITIO                                     | ON OF GAS:            |                                                                                 | METHOD OF COMPLE         | TION:                      |                                           | PRODI ICTIC                         | ON INTERVAL:                  |  |  |
| Vented Sold                                    |                       | Open Hole                                                                       | Perf. Dually             | Comp. Con                  | mmingled                                  | FUODOCIIC                           | ZIV IIV I LEIVAL.             |  |  |
|                                                |                       | (Submit ACO-4)  (If vented, Submit ACO-18.)                                     |                          |                            |                                           |                                     |                               |  |  |