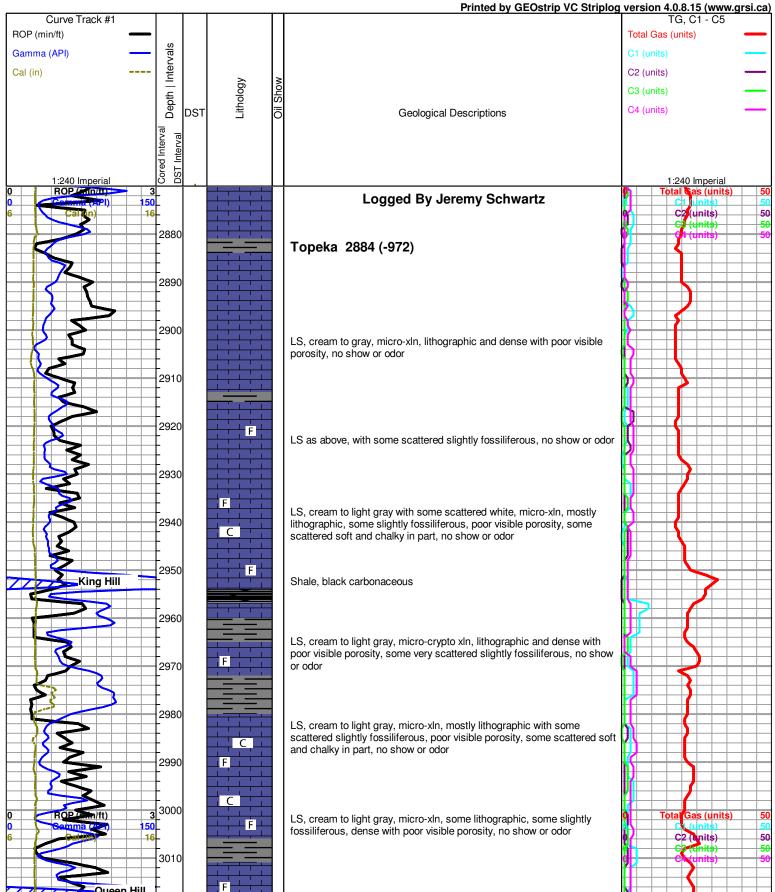

# All Electric Logs Run

| Dual Induction      |
|---------------------|
| Compensated Nuetron |
| Micro               |
| Sonic               |
| Radial Bond         |

| Form      | ACO1 - Well Completion |  |  |  |  |  |
|-----------|------------------------|--|--|--|--|--|
| Operator  | Shelby Resources LLC   |  |  |  |  |  |
| Well Name | Nelson 1-27            |  |  |  |  |  |
| Doc ID    | 1259488                |  |  |  |  |  |