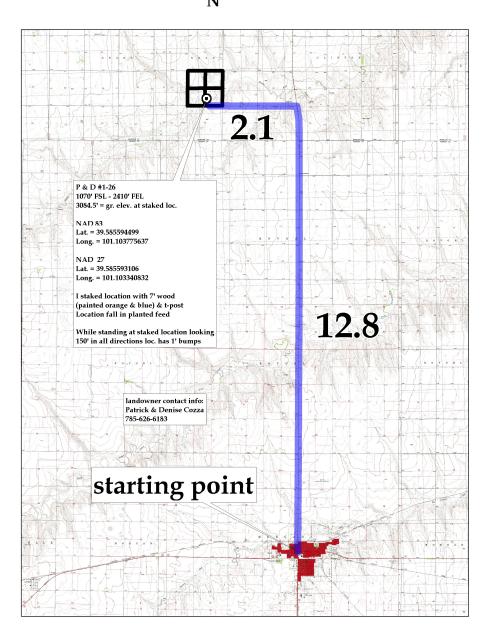

MEASURED BY: Kent C.

DRAWN BY: Norby S.

AUTHORIZED BY: Karri W.

DATE REVISED:

LEGEND

**<u>DIRECTIONS:</u>** From the center of Colby, KS at the intersection of Hwy 25 & Hwy 24 - Now go 12.8 miles North on Hwy 25 - Now go 2.1 mile West on Rd. B to the SE corner of section 25-5s-34w - Final ingress must be verified with landowner or operator.

Final ingress must be verified with landowner or operator.

This drawing does not constitute a monumented survey or a land survey plat. This drawing is for construction purposes only.