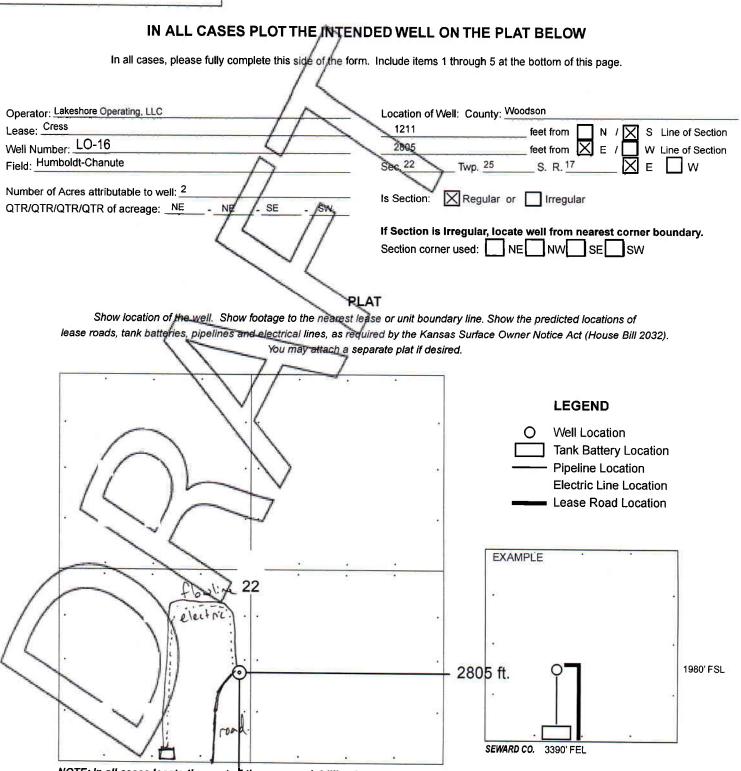

For KCC Use ONLY

API # 15 -\_\_

NOTE: In all cases locate the spot of the proposed drilling locaton.

In plotting the proposed location of the well, *you must show*:

1. The manner in which you are using the depicted plat by identifying section lines, i.e. 1 section, 1 section with 8 surrounding sections, 4 sections, etc.

- 2. The distance of the proposed drilling location from the south / north and east / west outside section lines.
- 3. The distance to the nearest lease or unit boundary line (in footage).
- If proposed location is located within a prorated or spaced field a certificate of acreage attribution plat must be attached: (C0-7 for oil wells; CG-8 for gas wells).
- 5. The predicted locations of lease roads, tank batteries, pipelines, and electrical lines.