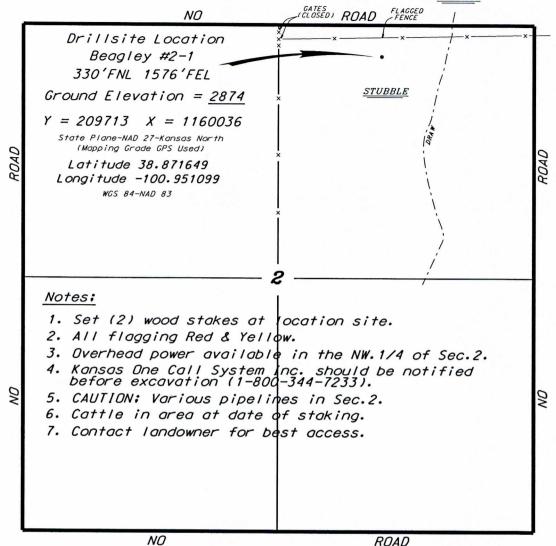

STRATA KAN EXPLORATION, LLC BEAGLEY LEASE NE. 1/4, SECTION 2, T14S, R33W LOGAN COUNTY, KANSAS

PLOWED GROUND

<sup>\*</sup> Controlling data is based upon the best maps and photographs available to us and upon a regular section of land containing 640 acres.

\* Elevations derived from National Geodetic Vertical Datum

July 21, 2015

Approximate section lines were determined using the normal standard of care of oilfield surveyors practicing in the state of Kansas. The section corners, which establish the precise section lines, were not necessarily located, and the exact location of the drillistie location in the section is not guaranteed. Therefore, the operator securing this service and accepting this plat and all other parties relying thereon agree to hold Central Kansas Diffield Services, Inc., its officers and employees harmless from all losses, costs and expenses and said entities released from any liability from incidental or consequential damages.