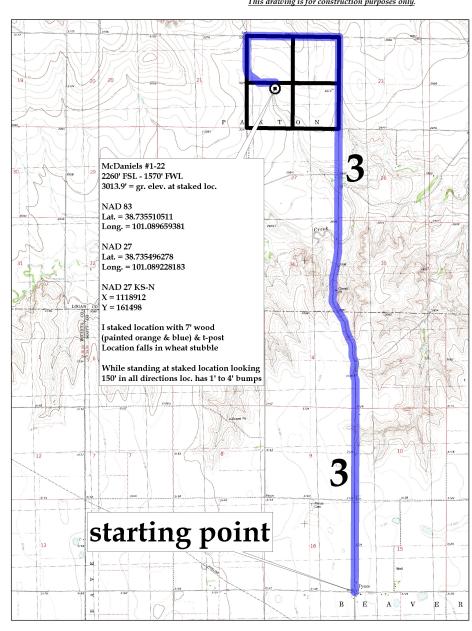

LEGEND

Logan County, KS COUNTY

15s 34w Rng. Twp.

gravel/sand rd. 🊱 🛚 gas line ● irr. well water line • water hydrant gravel trail / lease rd. E= transmission powerline tank battery 3 phase powerline staked loc. prod. well/aband. well single phase powerline dirt trail / lease rd. ××× fence house Hwy / blacktop rd. ☐ building

McDaniels #1-22 **LEASE NAME** 

2260' FSL - 1570' FWL **LOCATION SPOT** 

3013.9' **GR. ELEVATION**  SCALE: July 23rd, 2015 DATE STAKED: MEASURED BY: Kent C. Norby S. **DRAWN BY:** AUTHORIZED BY: Gary M. & Bill W. DATE REVISED:

**DIRECTIONS:** From the center of Pence, KS at the intersection of Rd. 270 & Cherokee Rd. - Now go 3 miles North on Cherokee Rd. - Now go 3 miles North on Rd. 320 to the NE corner of section 22-15s-34w - Now go 1 mile West on Dakota to ingress South into – Now go 0.4 mile South on trail to ingress SE into - Now go approx. 1780' SE & East on crop change to ingress stake South into - Now go approx. 320' South through terraced wheat stubble, into staked location.

Final ingress must be verified with landowner or operator.

This drawing does not constitute a monumented survey or a land survey plat. This drawing is for construction purposes only.