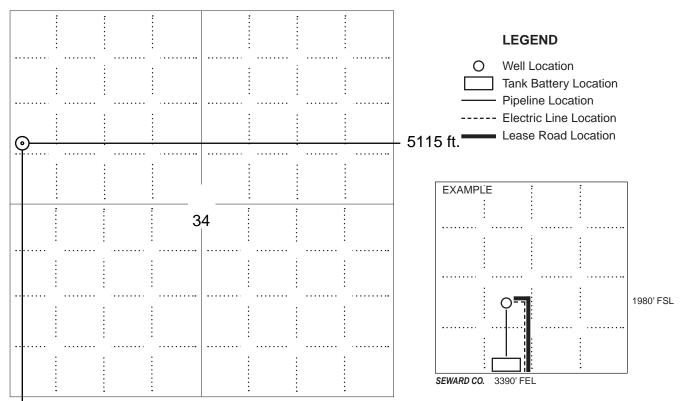

#### IN ALL CASES PLOT THE INTENDED WELL ON THE PLAT BELOW

In all cases, please fully complete this side of the form. Include items 1 through 5 at the bottom of this page.

| Operator:                             | Location of Well: County:                                                                            |
|---------------------------------------|------------------------------------------------------------------------------------------------------|
| Lease:                                | feet from N / S Line of Section                                                                      |
| Well Number:                          | feet from E / W Line of Section                                                                      |
| Field:                                | SecTwpS. R 🔲 E 📗 W                                                                                   |
| Number of Acres attributable to well: | Is Section: Regular or Irregular                                                                     |
|                                       | If Section is Irregular, locate well from nearest corner boundary.  Section corner used: NE NW SE SW |

#### **PLAT**

Show location of the well. Show footage to the nearest lease or unit boundary line. Show the predicted locations of lease roads, tank batteries, pipelines and electrical lines, as required by the Kansas Surface Owner Notice Act (House Bill 2032).

You may attach a separate plat if desired.

NOTE: In all cases locate the spot of the proposed drilling locaton.

#### 3465 ft.

#### In plotting the proposed location of the well, you must show:

- 1. The manner in which you are using the depicted plat by identifying section lines, i.e. 1 section, 1 section with 8 surrounding sections, 4 sections, etc.
- 2. The distance of the proposed drilling location from the south / north and east / west outside section lines.
- 3. The distance to the nearest lease or unit boundary line (in footage).
- 4. If proposed location is located within a prorated or spaced field a certificate of acreage attribution plat must be attached: (C0-7 for oil wells; CG-8 for gas wells).
- 5. The predicted locations of lease roads, tank batteries, pipelines, and electrical lines.