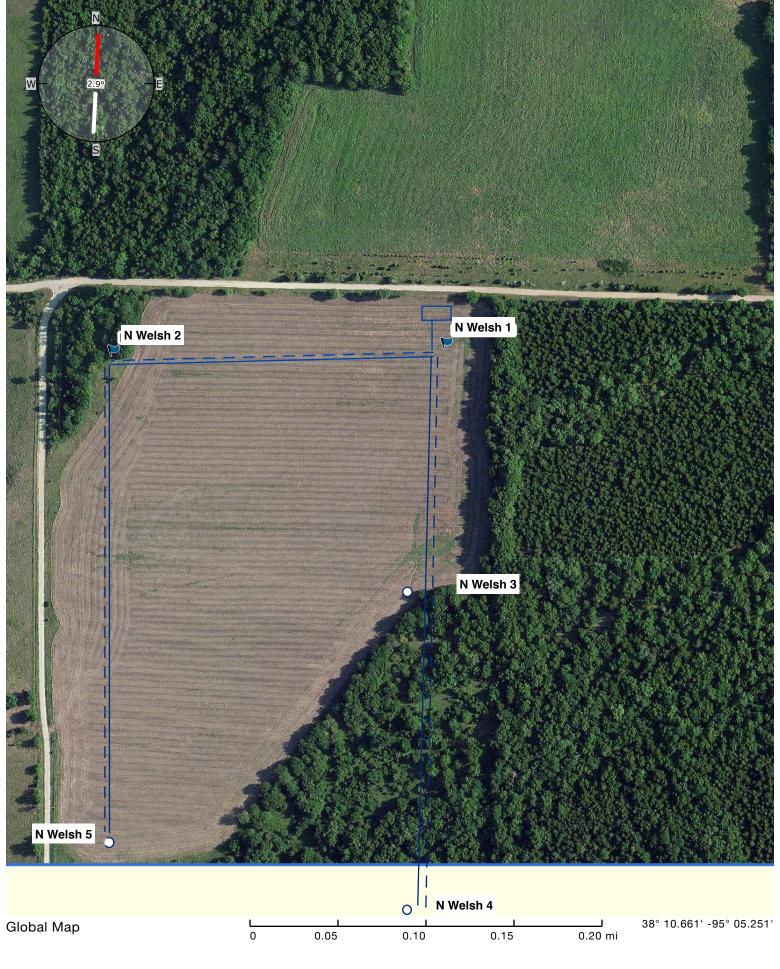

August 03, 2015

Jason Kent Kent, Roger dba R J Enterprises 22082 NE NEOSHO RD GARNETT, KS 66032-1918

Re: Drilling Pit Application North Welsh 5 NW/4 Sec.34-21S-21E Anderson County, Kansas

Dear Jason Kent:

According to the drilling pit application referenced above, no earthen pits will be used at this location. Steel pits will be used. Please inform the Commission in writing as to which disposal well you utilized to dispose of the contents in the steel pits and the amount of fluid that was disposed. Please file form CDP-5 (August 2008), Exploration and Production Waste Transfer, within 30 days of fluid removal.

Should a haul-off pit be necessary please file form CDP-1 (April 2004), Application for Surface Pit, through KOLAR. This location will have to be inspected prior to approval of the haul-off pit application.