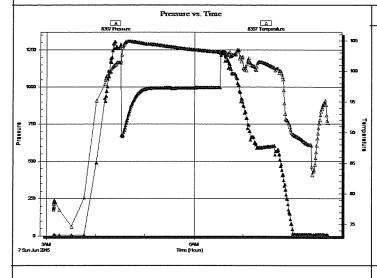

## Tops

| Name        | Тор  | Datum   |
|-------------|------|---------|
| Heebner     | 1497 | (-134)  |
| Douglas Sh. | 1530 | (-167)  |
| Brown Lime  | 1837 | (-474)  |
| Lansing     | 1886 | (-523)  |
| Miss.       | 2440 | (-1077) |
| Hunton      | 2720 | (-1357) |
| Viola       | 2780 | (-1417) |
| LTD         | 3009 | (-1646) |