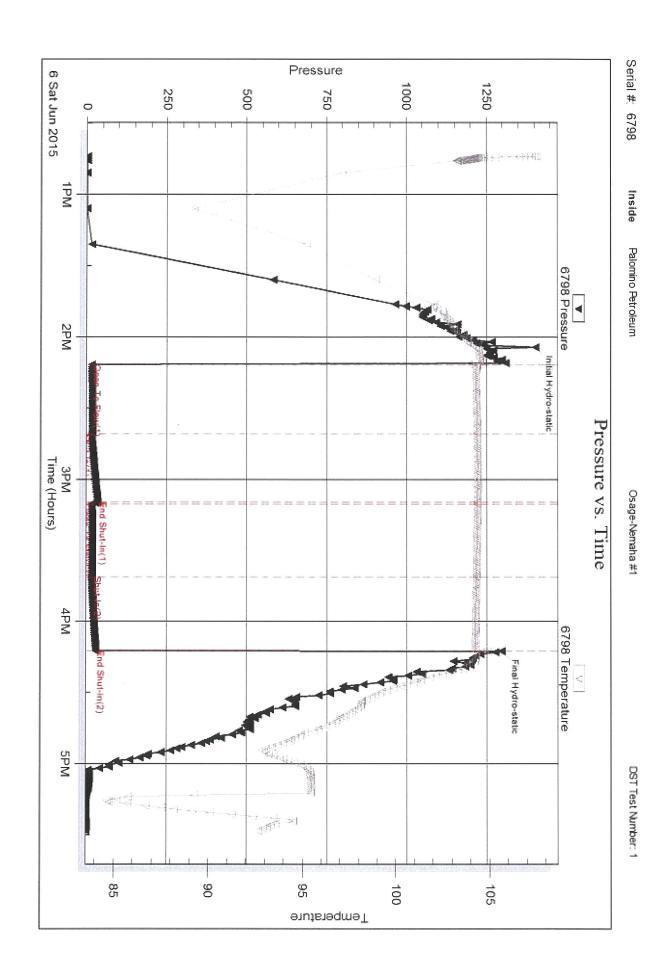

Page Two

| Operator Name:                                                                               |                                                   |              |                                        | _ Lease I                | Name: _                               |                                     |                        | Well #:            |                              |
|----------------------------------------------------------------------------------------------|---------------------------------------------------|--------------|----------------------------------------|--------------------------|---------------------------------------|-------------------------------------|------------------------|--------------------|------------------------------|
| Sec Twp                                                                                      | S. R                                              | East         | West                                   | County                   | :                                     |                                     |                        |                    |                              |
| INSTRUCTIONS: Shopen and closed, flow and flow rates if gas to                               | ring and shut-in press<br>o surface test, along v | ures, whe    | ther shut-in pre<br>chart(s). Attach   | ssure reac<br>extra shee | hed stati                             | c level, hydrosta<br>space is neede | tic pressures, b<br>d. | ottom hole temp    | erature, fluid recov         |
| Final Radioactivity Lo files must be submitte                                                |                                                   |              |                                        |                          |                                       | ogs must be ema                     | alled to kcc-well-     | logs@kcc.ks.go     | v. Digital electronic        |
| Drill Stem Tests Taker<br>(Attach Additional                                                 |                                                   | Y            | es No                                  |                          |                                       |                                     |                        | Sample             |                              |
| Samples Sent to Geological Survey                                                            |                                                   |              | es No                                  |                          | Nam                                   | е                                   |                        | Тор                | Datum                        |
| Cores Taken         ☐ Yes         ☐ No           Electric Log Run         ☐ Yes         ☐ No |                                                   |              |                                        |                          |                                       |                                     |                        |                    |                              |
| List All E. Logs Run:                                                                        |                                                   |              |                                        |                          |                                       |                                     |                        |                    |                              |
|                                                                                              |                                                   |              |                                        | RECORD                   | Ne                                    |                                     |                        |                    |                              |
|                                                                                              | 0: 11.1                                           |              |                                        |                          |                                       | ermediate, product                  |                        | " 0 1              | T 15                         |
| Purpose of String                                                                            | Size Hole<br>Drilled                              |              | ze Casing<br>t (In O.D.)               | Weig<br>Lbs.             |                                       | Setting<br>Depth                    | Type of<br>Cement      | # Sacks<br>Used    | Type and Percer<br>Additives |
|                                                                                              |                                                   |              |                                        |                          |                                       |                                     |                        |                    |                              |
|                                                                                              |                                                   |              |                                        |                          |                                       |                                     |                        |                    |                              |
|                                                                                              |                                                   |              |                                        |                          |                                       |                                     |                        |                    |                              |
|                                                                                              |                                                   |              |                                        |                          |                                       |                                     |                        |                    |                              |
|                                                                                              |                                                   |              | ADDITIONAL                             | CEMENTI                  | NG / SQL                              | JEEZE RECORD                        |                        |                    |                              |
| Purpose:                                                                                     | Depth<br>Top Bottom                               | Туре         | of Cement                              | # Sacks                  | Sacks Used Type and Percent Additives |                                     |                        |                    |                              |
| Perforate Protect Casing                                                                     | Top Dottom                                        |              |                                        |                          |                                       |                                     |                        |                    |                              |
| Plug Back TD<br>Plug Off Zone                                                                |                                                   |              |                                        |                          |                                       |                                     |                        |                    |                              |
| 1 lug 0 li 20 lio                                                                            |                                                   |              |                                        |                          |                                       |                                     |                        |                    |                              |
| Did you perform a hydrau                                                                     | ulic fracturing treatment                         | on this well | ?                                      |                          |                                       | Yes                                 | No (If No, s           | skip questions 2 a | nd 3)                        |
| Does the volume of the t                                                                     |                                                   |              | -                                      |                          | -                                     |                                     |                        | skip question 3)   |                              |
| Was the hydraulic fractur                                                                    | ing treatment informatio                          | n submitted  | to the chemical of                     | disclosure re            | gistry?                               | Yes                                 | No (If No, i           | ill out Page Three | of the ACO-1)                |
| Shots Per Foot                                                                               |                                                   |              | RD - Bridge Plug<br>Each Interval Perl |                          |                                       |                                     | cture, Shot, Ceme      | nt Squeeze Recor   | rd Depth                     |
|                                                                                              |                                                   |              |                                        |                          |                                       | (* *                                |                        |                    | 200                          |
|                                                                                              |                                                   |              |                                        |                          |                                       |                                     |                        |                    |                              |
|                                                                                              |                                                   |              |                                        |                          |                                       |                                     |                        |                    |                              |
|                                                                                              |                                                   |              |                                        |                          |                                       |                                     |                        |                    |                              |
|                                                                                              |                                                   |              |                                        |                          |                                       |                                     |                        |                    |                              |
|                                                                                              |                                                   |              |                                        |                          |                                       |                                     |                        |                    |                              |
| TUBING RECORD:                                                                               | Size:                                             | Set At:      |                                        | Packer A                 | t·                                    | Liner Run:                          |                        |                    |                              |
|                                                                                              |                                                   | 0017111      |                                        |                          |                                       | [                                   | Yes N                  | o                  |                              |
| Date of First, Resumed                                                                       | Production, SWD or EN                             | HR.          | Producing Meth                         | nod:                     | g 🗌                                   | Gas Lift (                          | Other (Explain)        |                    |                              |
| Estimated Production<br>Per 24 Hours                                                         | Oil                                               | Bbls.        | Gas                                    | Mcf                      | Wat                                   | er B                                | bls.                   | Gas-Oil Ratio      | Gravity                      |
| DIODOCITI                                                                                    | 01.05.040                                         |              |                                        | 4ETUOD 05                | . 00145/                              | TION:                               |                        | DDOD! ICT!         |                              |
| DISPOSITION Solo                                                                             | ON OF GAS:  Used on Lease                         |              | N<br>Open Hole                         | ∥ETHOD OF<br>Perf.       |                                       |                                     | mmingled               | PRODUCTION         | ON INTERVAL:                 |
|                                                                                              | bmit ACO-18.)                                     |              | Other (Specify)                        |                          | (Submit                               |                                     | mit ACO-4)             |                    |                              |