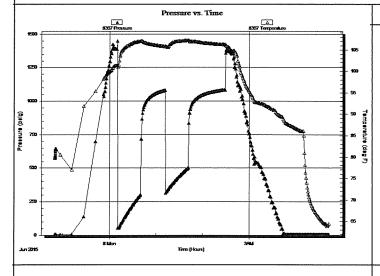

:**

Formation:

Sim pson

Deviated:

Time Tool Opened: 00:10:59

No Whipstock: ft (KB)

Test Type: Conventional Bottom Hole (Reset)

Tester: Unit No: 74

Leal Cason

Time Test Ended: 04:42:44

2847.00 ft (KB) To 2898.00 ft (KB) (TVD)

Reference Elevations:

1363.00 ft (KB)

Interval: Total Depth:

2898.00 ft (KB) (TVD)

1354.00 ft (CF)

Hole Diameter:

7.88 inches Hole Condition: Good

KB to GR/CF:

9.00 ft

Serial #: 8367 Press@RunDepth: Outside

psig @

2848.00 ft (KB)

Capacity:

8000.00 psig

Start Date:

2015.06.07

End Date:

2015.06.08

Last Calib.:

2015.06.08

Start Time:

22:50:00

End Time:

04:42:44

Time

Time On Btm:

Time Off Btm:

TEST COMMENT: IF: Weak Blow, BOB in 10 minutes

ISI: No Blow Back

FF: Weak Blow, Built to 7", Died Off to 3" by 30 minutes

FSI: No Blow Back



#### PRESSURE SUMMARY

Pressure Temp Annotation

| Min.) | (psig) | (deg F) | , motaton |
|-------|--------|---------|-----------|
|       |        |         |           |
|       |        |         |           |
|       |        |         |           |
|       |        |         |           |
|       |        |         |           |
|       |        |         |           |
|       |        |         |           |
|       | i      | ı       |           |

#### Recovery

| Length (ft)       | Description    | Volume (bbl) |
|-------------------|----------------|--------------|
| 882.00            | Water          | 12.37        |
| 262.00            | MCW 30%M 70%W  | 3.68         |
|                   |                |              |
|                   |                |              |