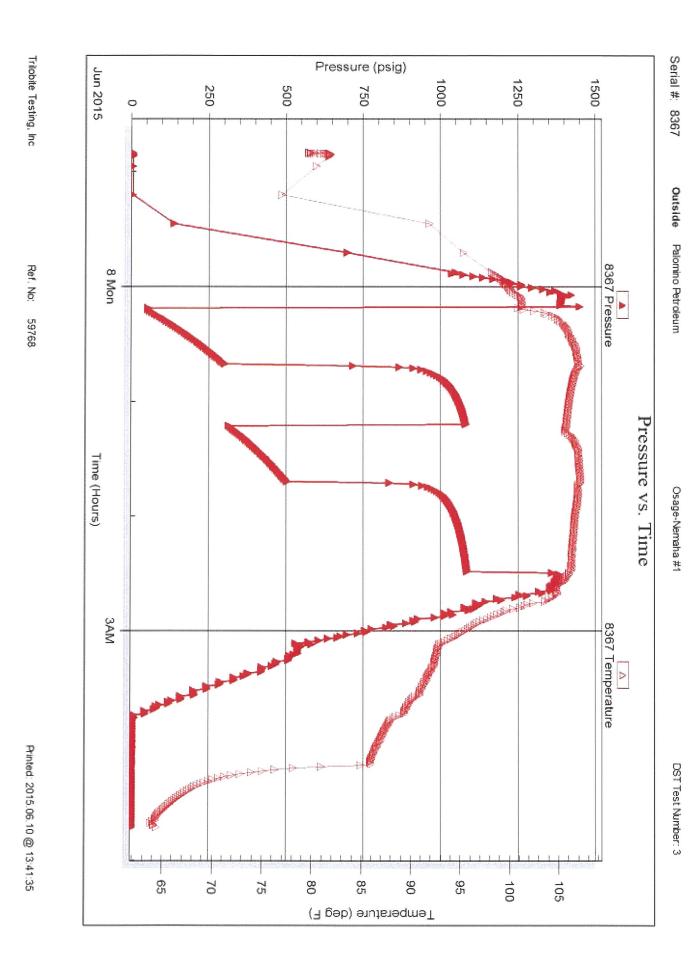

ud Weight:

10.00 lb/gal

Cushion Length:

Water Salinity:

8500 ppm

Viscosity:

60.00 sec/qt

Cushion Volume: Gas Cushion Type:

Water Loss:

Filter Cake:

8.98 in<sup>3</sup> ohm.m

Gas Cushion Pressure:

psig

ft

bbl

Resistivity: Salinity:

1900.00 ppm 0.02 inches

#### **Recovery Information**

#### Recovery Table

| Length<br>ft | Description     | Volume<br>bbl |  |
|--------------|-----------------|---------------|--|
| 882.00       | Water           | 12.372        |  |
| 262.00       | MCW 30% M 70% W | 3.675         |  |

Total Length:

1144.00 ft

Total Volume:

16.047 bbl

Num Fluid Samples: 0

Num Gas Bombs: 0 Serial#:

Laboratory Name:

Laboratory Location:

Recovery Comments: RW w as .6 @ 83 degrees

Trilobite Testing, Inc Ref. No: 59768 Printed: 2015.06.10 @ 13:41:34







## **Test Ticket**

NO.

59766

| 4/10 02-38              |                |