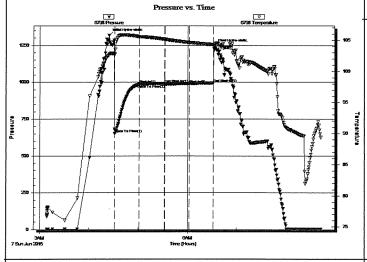

## Tops

| Name        | Тор  | Datum   |
|-------------|------|---------|
| Heebner     | 1497 | (-134)  |
| Douglas Sh. | 1530 | (-167)  |
| Brown Lime  | 1837 | (-474)  |
| Lansing     | 1886 | (-523)  |
| Miss.       | 2440 | (-1077) |
| Hunton      | 2720 | (-1357) |
| Viola       | 2780 | (-1417) |
| LTD         | 3009 | (-1646) |