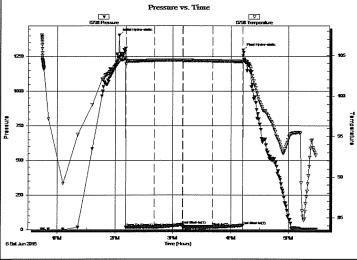

Page Two

| Operator Name:                                                                               |                                                   |              |                                        | _ Lease I                | Name: _                               |                                     |                        | Well #:            |                              |
|----------------------------------------------------------------------------------------------|---------------------------------------------------|--------------|----------------------------------------|--------------------------|---------------------------------------|-------------------------------------|------------------------|--------------------|------------------------------|
| Sec Twp                                                                                      | S. R                                              | East         | West                                   | County                   | :                                     |                                     |                        |                    |                              |
| INSTRUCTIONS: Shopen and closed, flow and flow rates if gas to                               | ring and shut-in press<br>o surface test, along v | ures, whe    | ther shut-in pre<br>chart(s). Attach   | ssure reac<br>extra shee | hed stati                             | c level, hydrosta<br>space is neede | tic pressures, b<br>d. | ottom hole temp    | erature, fluid recov         |
| Final Radioactivity Lo files must be submitte                                                |                                                   |              |                                        |                          |                                       | ogs must be ema                     | alled to kcc-well-     | logs@kcc.ks.go     | v. Digital electronic        |
| Drill Stem Tests Taker<br>(Attach Additional                                                 |                                                   | Y            | es No                                  |                          |                                       |                                     |                        | Sample             |                              |
| Samples Sent to Geological Survey                                                            |                                                   |              | es No                                  |                          | Nam                                   | е                                   |                        | Тор                | Datum                        |
| Cores Taken         ☐ Yes         ☐ No           Electric Log Run         ☐ Yes         ☐ No |                                                   |              |                                        |                          |                                       |                                     |                        |                    |                              |
| List All E. Logs Run:                                                                        |                                                   |              |                                        |                          |                                       |                                     |                        |                    |                              |
|                                                                                              |                                                   |              |                                        | RECORD                   | Ne                                    |                                     |                        |                    |                              |
|                                                                                              | 0: 11.1                                           |              |                                        |                          |                                       | ermediate, product                  |                        | " 0 1              | T 15                         |
| Purpose of String                                                                            | Size Hole<br>Drilled                              |              | ze Casing<br>t (In O.D.)               | Weig<br>Lbs.             |                                       | Setting<br>Depth                    | Type of<br>Cement      | # Sacks<br>Used    | Type and Percer<br>Additives |
|                                                                                              |                                                   |              |                                        |                          |                                       |                                     |                        |                    |                              |
|                                                                                              |                                                   |              |                                        |                          |                                       |                                     |                        |                    |                              |
|                                                                                              |                                                   |              |                                        |                          |                                       |                                     |                        |                    |                              |
|                                                                                              |                                                   |              |                                        |                          |                                       |                                     |                        |                    |                              |
|                                                                                              |                                                   |              | ADDITIONAL                             | CEMENTI                  | NG / SQL                              | JEEZE RECORD                        |                        |                    |                              |
| Purpose:                                                                                     | Depth<br>Top Bottom                               | Туре         | of Cement                              | # Sacks                  | Sacks Used Type and Percent Additives |                                     |                        |                    |                              |
| Perforate Protect Casing                                                                     | Top Dottom                                        |              |                                        |                          |                                       |                                     |                        |                    |                              |
| Plug Back TD<br>Plug Off Zone                                                                |                                                   |              |                                        |                          |                                       |                                     |                        |                    |                              |
| 1 lug 0 li 20 lio                                                                            |                                                   |              |                                        |                          |                                       |                                     |                        |                    |                              |
| Did you perform a hydrau                                                                     | ulic fracturing treatment                         | on this well | ?                                      |                          |                                       | Yes                                 | No (If No, s           | skip questions 2 a | nd 3)                        |
| Does the volume of the t                                                                     |                                                   |              | -                                      |                          | -                                     |                                     |                        | skip question 3)   |                              |
| Was the hydraulic fractur                                                                    | ing treatment informatio                          | n submitted  | to the chemical of                     | disclosure re            | gistry?                               | Yes                                 | No (If No, i           | ill out Page Three | of the ACO-1)                |
| Shots Per Foot                                                                               |                                                   |              | RD - Bridge Plug<br>Each Interval Perl |                          |                                       |                                     | cture, Shot, Ceme      | nt Squeeze Recor   | rd Depth                     |
|                                                                                              |                                                   |              |                                        |                          |                                       | (* *                                |                        |                    | 200                          |
|                                                                                              |                                                   |              |                                        |                          |                                       |                                     |                        |                    |                              |
|                                                                                              |                                                   |              |                                        |                          |                                       |                                     |                        |                    |                              |
|                                                                                              |                                                   |              |                                        |                          |                                       |                                     |                        |                    |                              |
|                                                                                              |                                                   |              |                                        |                          |                                       |                                     |                        |                    |                              |
|                                                                                              |                                                   |              |                                        |                          |                                       |                                     |                        |                    |                              |
| TUBING RECORD:                                                                               | Size:                                             | Set At:      |                                        | Packer A                 | t·                                    | Liner Run:                          |                        |                    |                              |
|                                                                                              |                                                   | 0017111      |                                        |                          |                                       | [                                   | Yes N                  | o                  |                              |
| Date of First, Resumed                                                                       | Production, SWD or EN                             | HR.          | Producing Meth                         | nod:                     | g 🗌                                   | Gas Lift (                          | Other (Explain)        |                    |                              |
| Estimated Production<br>Per 24 Hours                                                         | Oil                                               | Bbls.        | Gas                                    | Mcf                      | Wat                                   | er B                                | bls.                   | Gas-Oil Ratio      | Gravity                      |
| DIODOCITI                                                                                    | 01.05.040                                         |              |                                        | 4ETUOD 05                | . 00145/                              | TION:                               |                        | DDOD! ICT!         |                              |
| DISPOSITION Solo                                                                             | ON OF GAS:  Used on Lease                         |              | N<br>Open Hole                         | ∥ETHOD OF<br>Perf.       |                                       |                                     | mmingled               | PRODUCTION         | ON INTERVAL:                 |
|                                                                                              | bmit ACO-18.)                                     |              | Other (Specify)                        |                          | (Submit                               |                                     | mit ACO-4)             |                    |                              |