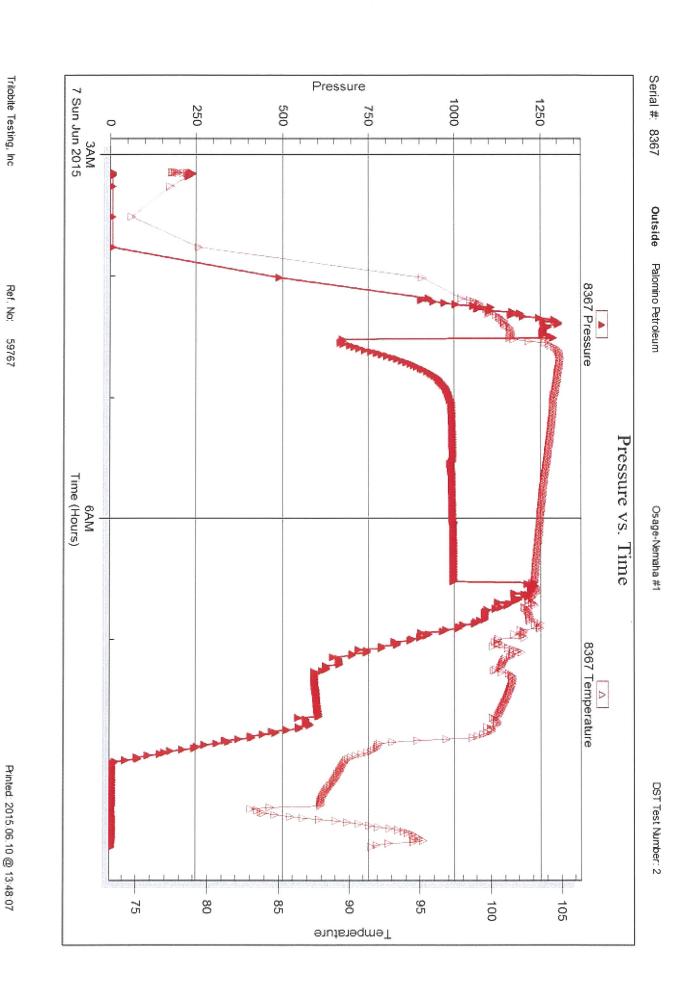

| Form      | ACO1 - Well Completion   |  |  |
|-----------|--------------------------|--|--|
| Operator  | Palomino Petroleum, Inc. |  |  |
| Well Name | Osage-Nemaha 1           |  |  |
| Doc ID    | 1259928                  |  |  |

## Tops

| Name        | Тор  | Datum   |
|-------------|------|---------|
| Heebner     | 1497 | (-134)  |
| Douglas Sh. | 1530 | (-167)  |
| Brown Lime  | 1837 | (-474)  |
| Lansing     | 1886 | (-523)  |
| Miss.       | 2440 | (-1077) |
| Hunton      | 2720 | (-1357) |
| Viola       | 2780 | (-1417) |
| LTD         | 3009 | (-1646) |