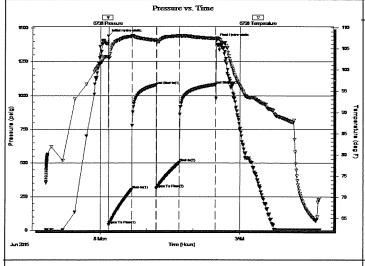

## Tops

| Name        | Тор  | Datum   |
|-------------|------|---------|
| Heebner     | 1497 | (-134)  |
| Douglas Sh. | 1530 | (-167)  |
| Brown Lime  | 1837 | (-474)  |
| Lansing     | 1886 | (-523)  |
| Miss.       | 2440 | (-1077) |
| Hunton      | 2720 | (-1357) |
| Viola       | 2780 | (-1417) |
| LTD         | 3009 | (-1646) |