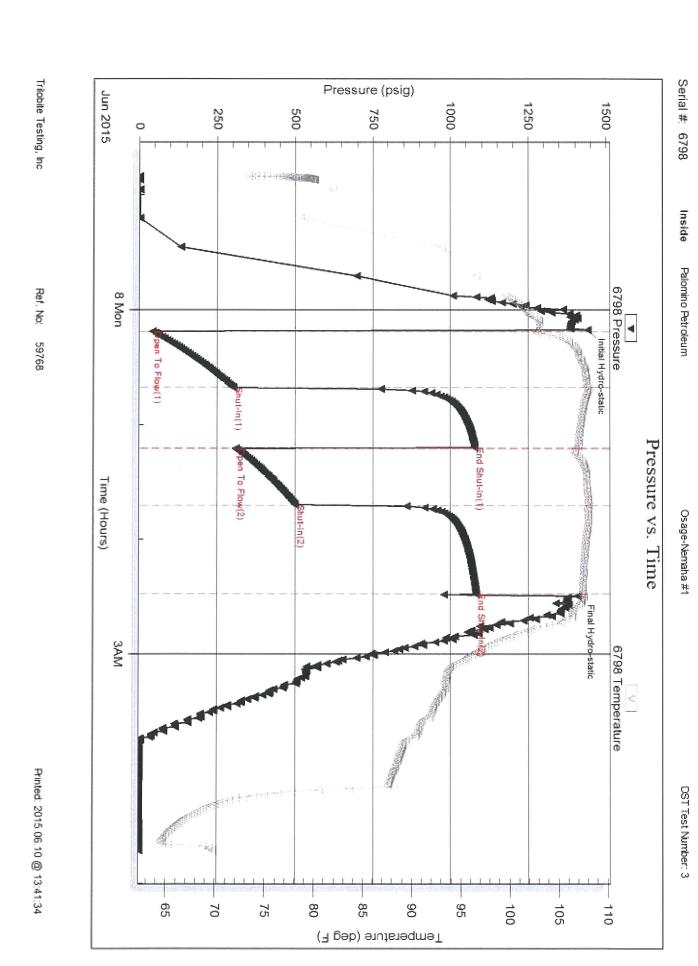

Mud Weight:

10.00 lb/gal

Cushion Length:

Water Salinity:

8500 ppm

Viscosity:

60.00 sec/qt

Cushion Volume: Gas Cushion Type:

Water Loss:

Filter Cake:

8.98 in<sup>3</sup> ohm.m

Gas Cushion Pressure:

psig

ft

bbl

Resistivity: Salinity:

1900.00 ppm 0.02 inches

#### **Recovery Information**

#### Recovery Table

| Length<br>ft | Description     | Volume<br>bbl |  |
|--------------|-----------------|---------------|--|
| 882.00       | Water           | 12.372        |  |
| 262.00       | MCW 30% M 70% W | 3.675         |  |

Total Length:

1144.00 ft

Total Volume:

16.047 bbl

Num Fluid Samples: 0

Num Gas Bombs: 0 Serial#:

Laboratory Name:

Laboratory Location:

Recovery Comments: RW w as .6 @ 83 degrees

Trilobite Testing, Inc Ref. No: 59768 Printed: 2015.06.10 @ 13:41:34







## **Test Ticket**

NO.

59766

| 4/10 02-38              |                |