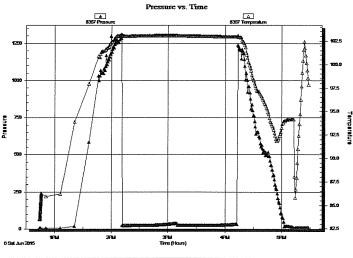

Page Two

| Operator Name:                                                                               |                                                   |              |                                        | _ Lease I                | Name: _                               |                                     |                        | Well #:            |                              |
|----------------------------------------------------------------------------------------------|---------------------------------------------------|--------------|----------------------------------------|--------------------------|---------------------------------------|-------------------------------------|------------------------|--------------------|------------------------------|
| Sec Twp                                                                                      | S. R                                              | East         | West                                   | County                   | :                                     |                                     |                        |                    |                              |
| INSTRUCTIONS: Shopen and closed, flow and flow rates if gas to                               | ring and shut-in press<br>o surface test, along v | ures, whe    | ther shut-in pre<br>chart(s). Attach   | ssure reac<br>extra shee | hed stati                             | c level, hydrosta<br>space is neede | tic pressures, b<br>d. | ottom hole temp    | erature, fluid recov         |
| Final Radioactivity Lo files must be submitte                                                |                                                   |              |                                        |                          |                                       | ogs must be ema                     | alled to kcc-well-     | logs@kcc.ks.go     | v. Digital electronic        |
| Drill Stem Tests Taker<br>(Attach Additional                                                 |                                                   | Y            | es No                                  |                          |                                       |                                     |                        | Sample             |                              |
| Samples Sent to Geological Survey                                                            |                                                   |              | es No                                  |                          | Nam                                   | е                                   |                        | Тор                | Datum                        |
| Cores Taken         ☐ Yes         ☐ No           Electric Log Run         ☐ Yes         ☐ No |                                                   |              |                                        |                          |                                       |                                     |                        |                    |                              |
| List All E. Logs Run:                                                                        |                                                   |              |                                        |                          |                                       |                                     |                        |                    |                              |
|                                                                                              |                                                   |              |                                        | RECORD                   | Ne                                    |                                     |                        |                    |                              |
|                                                                                              | 0: 11.1                                           |              |                                        |                          |                                       | ermediate, product                  |                        | " 0 1              | T 15                         |
| Purpose of String                                                                            | Size Hole<br>Drilled                              |              | ze Casing<br>t (In O.D.)               | Weig<br>Lbs.             |                                       | Setting<br>Depth                    | Type of<br>Cement      | # Sacks<br>Used    | Type and Percer<br>Additives |
|                                                                                              |                                                   |              |                                        |                          |                                       |                                     |                        |                    |                              |
|                                                                                              |                                                   |              |                                        |                          |                                       |                                     |                        |                    |                              |
|                                                                                              |                                                   |              |                                        |                          |                                       |                                     |                        |                    |                              |
|                                                                                              |                                                   |              |                                        |                          |                                       |                                     |                        |                    |                              |
|                                                                                              |                                                   |              | ADDITIONAL                             | CEMENTI                  | NG / SQL                              | JEEZE RECORD                        |                        |                    |                              |
| Purpose:                                                                                     | Depth<br>Top Bottom                               | Туре         | of Cement                              | # Sacks                  | Sacks Used Type and Percent Additives |                                     |                        |                    |                              |
| Perforate Protect Casing                                                                     | Top Dottom                                        |              |                                        |                          |                                       |                                     |                        |                    |                              |
| Plug Back TD<br>Plug Off Zone                                                                |                                                   |              |                                        |                          |                                       |                                     |                        |                    |                              |
| 1 lug 0 li 20 lio                                                                            |                                                   |              |                                        |                          |                                       |                                     |                        |                    |                              |
| Did you perform a hydrau                                                                     | ulic fracturing treatment                         | on this well | ?                                      |                          |                                       | Yes                                 | No (If No, s           | skip questions 2 a | nd 3)                        |
| Does the volume of the t                                                                     |                                                   |              | -                                      |                          | -                                     |                                     |                        | skip question 3)   |                              |
| Was the hydraulic fractur                                                                    | ing treatment informatio                          | n submitted  | to the chemical of                     | disclosure re            | gistry?                               | Yes                                 | No (If No, i           | ill out Page Three | of the ACO-1)                |
| Shots Per Foot                                                                               |                                                   |              | RD - Bridge Plug<br>Each Interval Perl |                          |                                       |                                     | cture, Shot, Ceme      | nt Squeeze Recor   | rd Depth                     |
|                                                                                              |                                                   |              |                                        |                          |                                       | (* *                                |                        |                    | 200                          |
|                                                                                              |                                                   |              |                                        |                          |                                       |                                     |                        |                    |                              |
|                                                                                              |                                                   |              |                                        |                          |                                       |                                     |                        |                    |                              |
|                                                                                              |                                                   |              |                                        |                          |                                       |                                     |                        |                    |                              |
|                                                                                              |                                                   |              |                                        |                          |                                       |                                     |                        |                    |                              |
|                                                                                              |                                                   |              |                                        |                          |                                       |                                     |                        |                    |                              |
| TUBING RECORD:                                                                               | Size:                                             | Set At:      |                                        | Packer A                 | t·                                    | Liner Run:                          |                        |                    |                              |
|                                                                                              |                                                   | 0017111      |                                        |                          |                                       | [                                   | Yes N                  | o                  |                              |
| Date of First, Resumed                                                                       | Production, SWD or EN                             | HR.          | Producing Meth                         | nod:                     | g 🗌                                   | Gas Lift (                          | Other (Explain)        |                    |                              |
| Estimated Production<br>Per 24 Hours                                                         | Oil                                               | Bbls.        | Gas                                    | Mcf                      | Wat                                   | er B                                | bls.                   | Gas-Oil Ratio      | Gravity                      |
| DIODOCITI                                                                                    | 01.05.040                                         |              |                                        | 4ETUOD 05                | . 00145/                              | TION:                               |                        | DDOD! ICT!         |                              |
| DISPOSITION Solo                                                                             | ON OF GAS:  Used on Lease                         |              | N<br>Open Hole                         | ∥ETHOD OF<br>Perf.       |                                       |                                     | mmingled               | PRODUCTION         | ON INTERVAL:                 |
|                                                                                              | bmit ACO-18.)                                     |              | Other (Specify)                        |                          | (Submit                               |                                     | mit ACO-4)             |                    |                              |