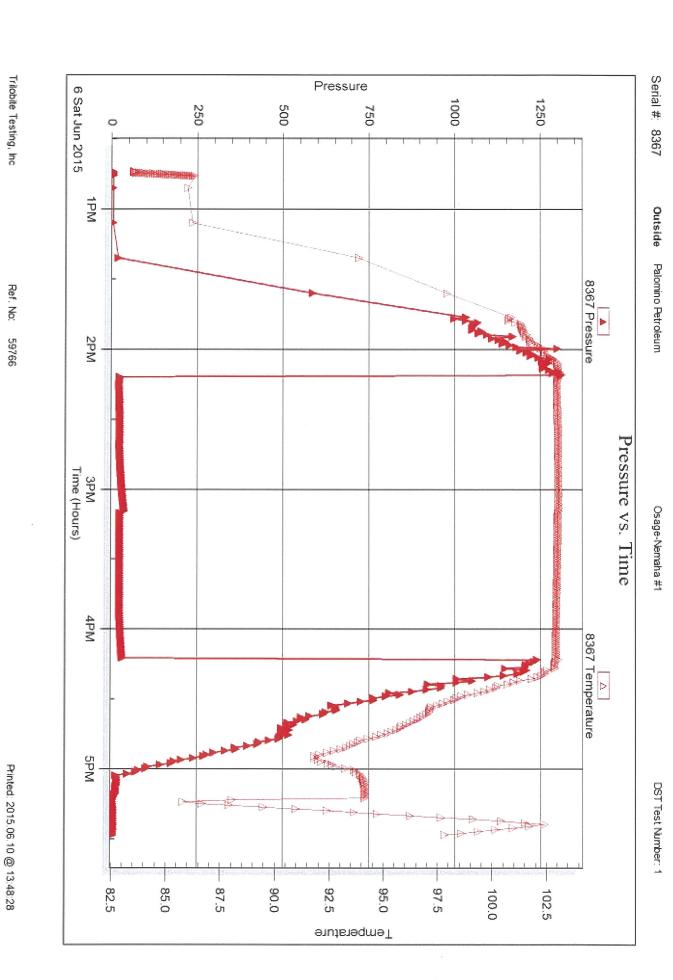

Page Two

| Operator Name:                                                                               |                                                   |              |                                        | _ Lease I                | Name: _                               |                                     |                        | Well #:            |                              |
|----------------------------------------------------------------------------------------------|---------------------------------------------------|--------------|----------------------------------------|--------------------------|---------------------------------------|-------------------------------------|------------------------|--------------------|------------------------------|
| Sec Twp                                                                                      | S. R                                              | East         | West                                   | County                   | :                                     |                                     |                        |                    |                              |
| INSTRUCTIONS: Shopen and closed, flow and flow rates if gas to                               | ring and shut-in press<br>o surface test, along v | ures, whe    | ther shut-in pre<br>chart(s). Attach   | ssure reac<br>extra shee | hed stati                             | c level, hydrosta<br>space is neede | tic pressures, b<br>d. | ottom hole temp    | erature, fluid recov         |
| Final Radioactivity Lo files must be submitte                                                |                                                   |              |                                        |                          |                                       | ogs must be ema                     | alled to kcc-well-     | logs@kcc.ks.go     | v. Digital electronic        |
| Drill Stem Tests Taker<br>(Attach Additional                                                 |                                                   | Y            | es No                                  |                          |                                       |                                     |                        | Sample             |                              |
| Samples Sent to Geological Survey                                                            |                                                   |              | es No                                  |                          | Nam                                   | е                                   |                        | Тор                | Datum                        |
| Cores Taken         ☐ Yes         ☐ No           Electric Log Run         ☐ Yes         ☐ No |                                                   |              |                                        |                          |                                       |                                     |                        |                    |                              |
| List All E. Logs Run:                                                                        |                                                   |              |                                        |                          |                                       |                                     |                        |                    |                              |
|                                                                                              |                                                   |              |                                        | RECORD                   | Ne                                    |                                     |                        |                    |                              |
|                                                                                              | 0: 11.1                                           |              |                                        |                          |                                       | ermediate, product                  |                        | " 0 1              | T 15                         |
| Purpose of String                                                                            | Size Hole<br>Drilled                              |              | ze Casing<br>t (In O.D.)               | Weig<br>Lbs.             |                                       | Setting<br>Depth                    | Type of<br>Cement      | # Sacks<br>Used    | Type and Percer<br>Additives |
|                                                                                              |                                                   |              |                                        |                          |                                       |                                     |                        |                    |                              |
|                                                                                              |                                                   |              |                                        |                          |                                       |                                     |                        |                    |                              |
|                                                                                              |                                                   |              |                                        |                          |                                       |                                     |                        |                    |                              |
|                                                                                              |                                                   |              |                                        |                          |                                       |                                     |                        |                    |                              |
|                                                                                              |                                                   |              | ADDITIONAL                             | CEMENTI                  | NG / SQL                              | JEEZE RECORD                        |                        |                    |                              |
| Purpose:                                                                                     | Depth<br>Top Bottom                               | Туре         | of Cement                              | # Sacks                  | Sacks Used Type and Percent Additives |                                     |                        |                    |                              |
| Perforate Protect Casing                                                                     | Top Dottom                                        |              |                                        |                          |                                       |                                     |                        |                    |                              |
| Plug Back TD<br>Plug Off Zone                                                                |                                                   |              |                                        |                          |                                       |                                     |                        |                    |                              |
| 1 lug 0 li 20 lio                                                                            |                                                   |              |                                        |                          |                                       |                                     |                        |                    |                              |
| Did you perform a hydrau                                                                     | ulic fracturing treatment                         | on this well | ?                                      |                          |                                       | Yes                                 | No (If No, s           | skip questions 2 a | nd 3)                        |
| Does the volume of the t                                                                     |                                                   |              | -                                      |                          | -                                     |                                     |                        | skip question 3)   |                              |
| Was the hydraulic fractur                                                                    | ing treatment informatio                          | n submitted  | to the chemical of                     | disclosure re            | gistry?                               | Yes                                 | No (If No, i           | ill out Page Three | of the ACO-1)                |
| Shots Per Foot                                                                               |                                                   |              | RD - Bridge Plug<br>Each Interval Perl |                          |                                       |                                     | cture, Shot, Ceme      | nt Squeeze Recor   | rd Depth                     |
|                                                                                              |                                                   |              |                                        |                          |                                       | (* *                                |                        |                    | 200                          |
|                                                                                              |                                                   |              |                                        |                          |                                       |                                     |                        |                    |                              |
|                                                                                              |                                                   |              |                                        |                          |                                       |                                     |                        |                    |                              |
|                                                                                              |                                                   |              |                                        |                          |                                       |                                     |                        |                    |                              |
|                                                                                              |                                                   |              |                                        |                          |                                       |                                     |                        |                    |                              |
|                                                                                              |                                                   |              |                                        |                          |                                       |                                     |                        |                    |                              |
| TUBING RECORD:                                                                               | Size:                                             | Set At:      |                                        | Packer A                 | t·                                    | Liner Run:                          |                        |                    |                              |
|                                                                                              |                                                   | 0017111      |                                        |                          |                                       | [                                   | Yes N                  | o                  |                              |
| Date of First, Resumed                                                                       | Production, SWD or EN                             | HR.          | Producing Meth                         | nod:                     | g 🗌                                   | Gas Lift (                          | Other (Explain)        |                    |                              |
| Estimated Production<br>Per 24 Hours                                                         | Oil                                               | Bbls.        | Gas                                    | Mcf                      | Wat                                   | er B                                | bls.                   | Gas-Oil Ratio      | Gravity                      |
| DIODOCITI                                                                                    | 01.05.040                                         |              |                                        | 4ETUOD 05                | . 00145/                              | TION:                               |                        | DDOD! ICT!         |                              |
| DISPOSITION Solo                                                                             | ON OF GAS:  Used on Lease                         |              | N<br>Open Hole                         | ∥ETHOD OF<br>Perf.       |                                       |                                     | mmingled               | PRODUCTION         | ON INTERVAL:                 |
|                                                                                              | bmit ACO-18.)                                     |              | Other (Specify)                        |                          | (Submit                               |                                     | mit ACO-4)             |                    |                              |