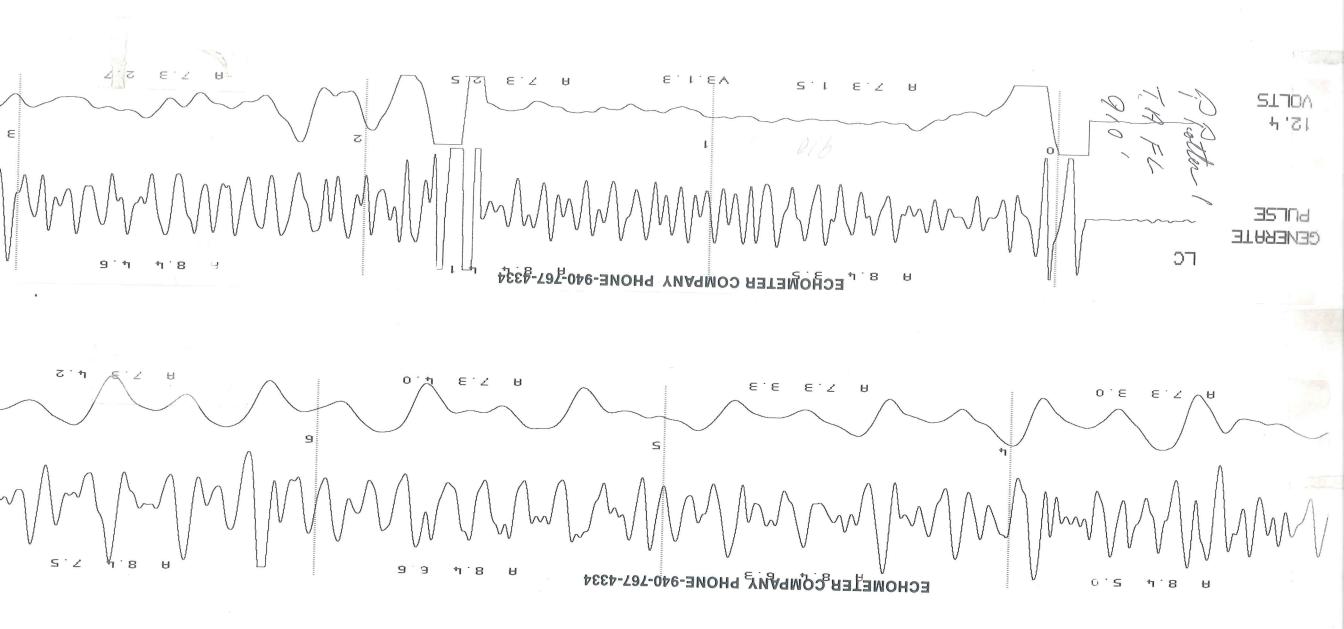

August 11, 2015

Bruce Meyer BEREXCO LLC 2020 N. Bramblewood Wichita, KS 67206-1094

Re: Temporary Abandonment API 15-135-00508-00-00 Potter, Phyllis 1 SW/4 Sec.24-17S-25W Ness County, Kansas

Dear Bruce Meyer: