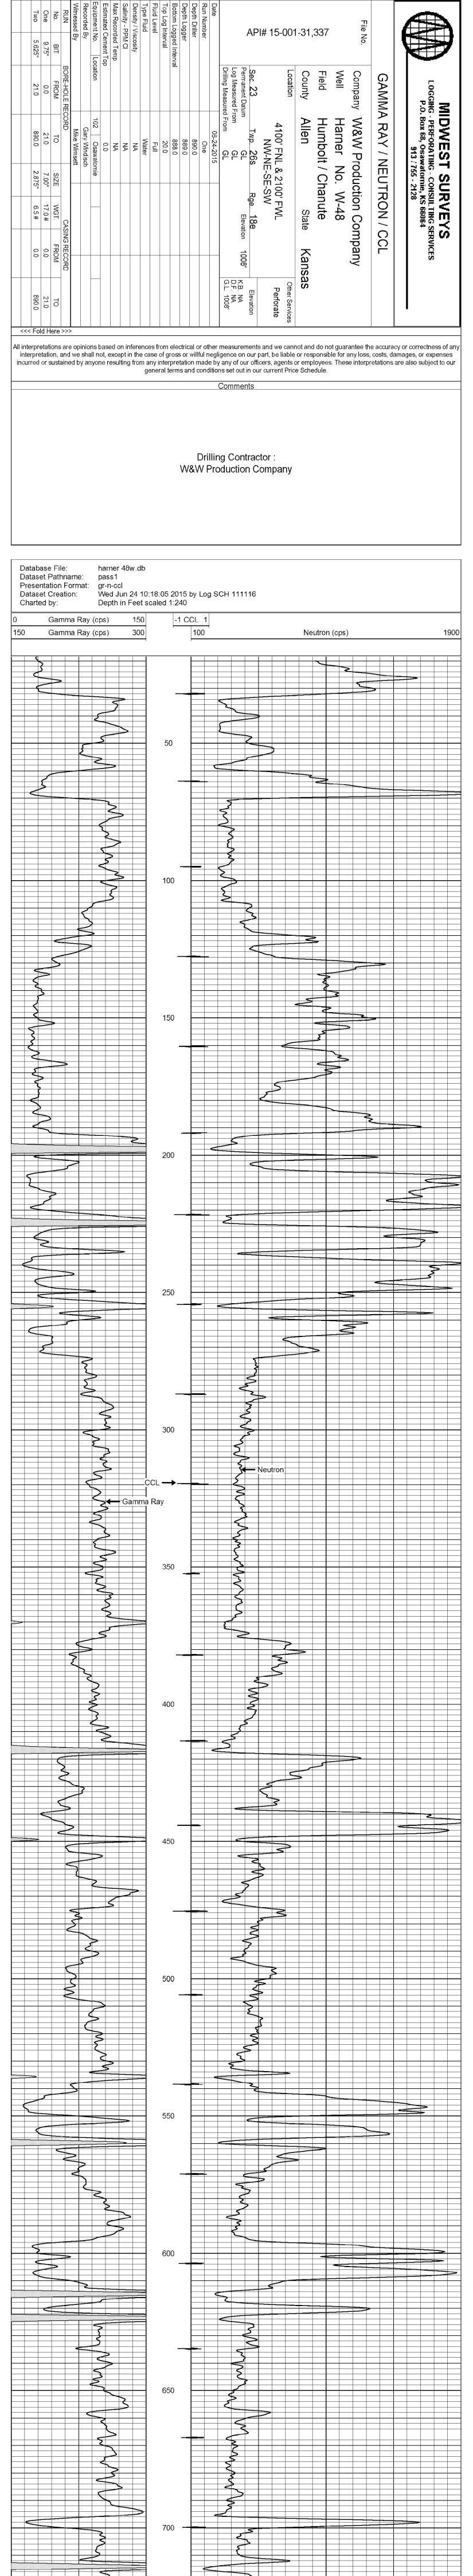

750 800 Seating Nipple \_\_06-24-2015\_ \_Perforated Interval\_ 827.0 - 839.0 26 Perfs 2" DML RTG\_ 850 150 -1 CCL 1 Gamma Ray (cps) 150 300 100 Neutron (cps) 1900 Gamma Ray (cps)