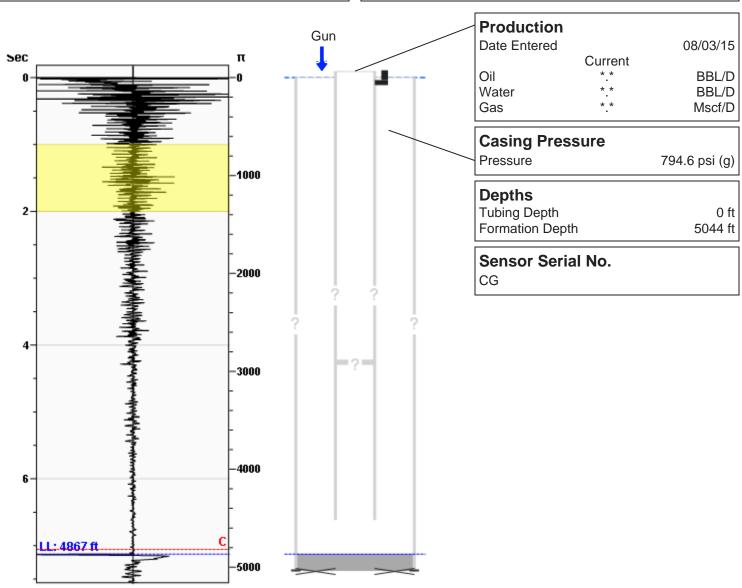

### Hunt 6-2 08/03/2015 04:06:06PM

# Liquid Level 4867 ft

Fluid Above Tubing 177 ft Gas Free Above Tubing 177 ft

#### **Comments and Recommendations**

**EXPLOSION - 1300 PSI TUBING** 

Colton Oldham
Weatherford Gas Lift
1900 S.E. 25th St.
Oklahoma City, Oklahoma 73129
940-389-4632
colton.oldham@weatherford.com

Conservation Division District Office No. 1 210 E. Frontview, Suite A Dodge City, KS 67801