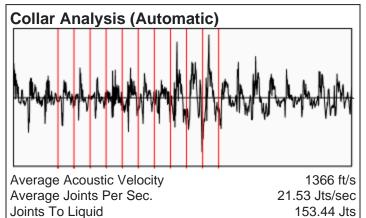

Name   Name   Name   Name   Name   Name   Name   Name   Name   Name   Name   Name   Name   Name   Name   Name   Name   Name   Name   Name   Name   Name   Name   Name   Name   Name   Name   Name   Name   Name   Name   Name   Name   Name   Name   Name   Name   Name   Name   Name   Name   Name   Name   Name   Name   Name   Name   Name   Name   Name   Name   Name   Name   Name   Name   Name   Name   Name   Name   Name   Name   Name   Name   Name   Name   Name   Name   Name   Name   Name   Name   Name   Name   Name   Name   Name   Name   Name   Name   Name | KCC District Office #4 - 2301 E. 13th Street, Hays, KS 67601-2651                             | Phone 785.625.0550 |



### Hunt 6-2 08/03/2015 04:06:06PM



# Liquid Level 4867 ft

Fluid Above Tubing 177 ft Gas Free Above Tubing 177 ft







#### **Comments and Recommendations**

**EXPLOSION - 1300 PSI TUBING** 

Colton Oldham
Weatherford Gas Lift
1900 S.E. 25th St.
Oklahoma City, Oklahoma 73129
940-389-4632
colton.oldham@weatherford.com

Conservation Division District Office No. 1 210 E. Frontview, Suite A Dodge City, KS 67801



Phone: 620-225-8888 Fax: 620-225-8885 http://kcc.ks.gov/

Sam Brownback, Governor

Shari Feist Albrecht, Chair Jay Scott Emler, Commissioner Pat Apple, Commissioner

August 25, 2015

Wanda Ledbetter SandRidge Exploration and Production LLC 123 ROBERT S. KERR AVE OKLAHOMA CITY, OK 73102-6406

Re: Temporary Abandonment API 15-033-21348-00-00 HUNT 6-2 NW/4 Sec.06-31S-19W Comanche County, Kansas

### Dear Wanda Ledbetter:

"Your temporary abandonment (TA) application for the well listed above has bee