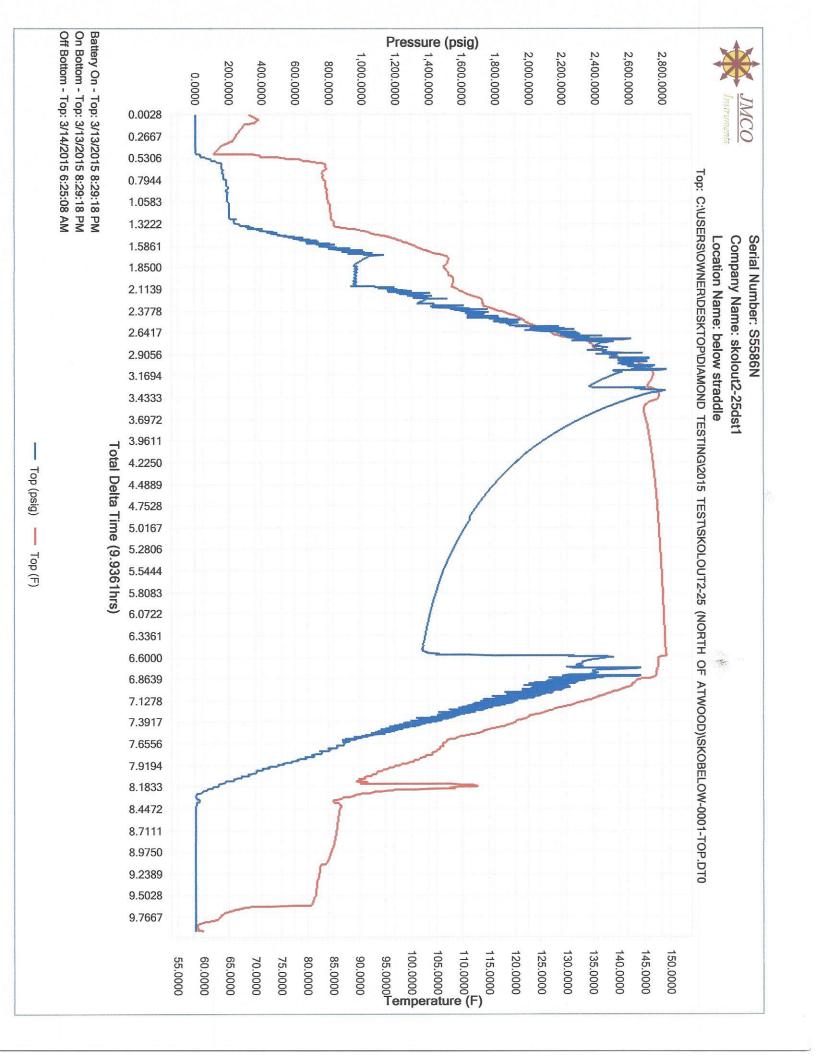

Page Two

| Operator Name:                                                                                        |                                                                             |               |                     | Lease N                                     | lame: _     |                    |                     | Well #:                                             |                   |             |
|-------------------------------------------------------------------------------------------------------|-----------------------------------------------------------------------------|---------------|---------------------|---------------------------------------------|-------------|--------------------|---------------------|-----------------------------------------------------|-------------------|-------------|
| Sec Twp                                                                                               | S. R                                                                        | East          | West                | County:                                     |             |                    |                     |                                                     |                   |             |
| <b>INSTRUCTIONS:</b> Shopen and closed, flow and flow rates if gas to                                 | ing and shut-in pressu                                                      | ires, whet    | her shut-in pre     | ssure reach                                 | ned stati   | c level, hydrostat | tic pressures, bott |                                                     |                   |             |
| Final Radioactivity Log files must be submitte                                                        |                                                                             |               |                     |                                             |             | gs must be ema     | iled to kcc-well-lo | gs@kcc.ks.go                                        | v. Digital ele    | ctronic log |
| Drill Stem Tests Taken (Attach Additional S                                                           |                                                                             | Ye            | s No                |                                             | L           |                    | n (Top), Depth an   |                                                     |                   | nple        |
| Samples Sent to Geol                                                                                  | ogical Survey                                                               | Ye            | s No                |                                             | Nam         | е                  |                     | Тор                                                 | Dat               | um          |
| Cores Taken<br>Electric Log Run                                                                       |                                                                             | ☐ Ye          |                     |                                             |             |                    |                     |                                                     |                   |             |
| List All E. Logs Run:                                                                                 |                                                                             |               |                     |                                             |             |                    |                     |                                                     |                   |             |
|                                                                                                       |                                                                             |               | CASING              | RECORD                                      | Ne          | w Used             |                     |                                                     |                   |             |
|                                                                                                       |                                                                             | Repor         | t all strings set-c | conductor, su                               | rface, inte | rmediate, producti | on, etc.            |                                                     | ı                 |             |
| Purpose of String                                                                                     | Size Hole<br>Drilled                                                        |               | Casing<br>(In O.D.) | Weig<br>Lbs./                               |             | Setting<br>Depth   | Type of<br>Cement   | # Sacks<br>Used                                     | Type and<br>Addit |             |
|                                                                                                       |                                                                             |               |                     |                                             |             |                    |                     |                                                     |                   |             |
|                                                                                                       |                                                                             |               |                     |                                             |             |                    |                     |                                                     |                   |             |
|                                                                                                       |                                                                             |               | ADDITIONAL          | CEMENTIN                                    | IG / SQL    | EEZE RECORD        |                     |                                                     |                   |             |
| Purpose:  Perforate Protect Casing Plug Back TD                                                       | Depth<br>Top Bottom                                                         | Type          | of Cement           | # Sacks                                     | Used        |                    | Type and P          | ercent Additives                                    |                   |             |
| Plug Off Zone                                                                                         |                                                                             |               |                     |                                             |             |                    |                     |                                                     |                   |             |
| Did you perform a hydrau<br>Does the volume of the to<br>Was the hydraulic fractur                    | otal base fluid of the hydra                                                | aulic fractur | 0                   | ,                                           | 0           | ? Yes              | No (If No, ski      | o questions 2 ar<br>o question 3)<br>out Page Three |                   | )           |
| Shots Per Foot PERFORATION RECORD - Bridge Plugs Set/Type Specify Footage of Each Interval Perforated |                                                                             |               |                     | cture, Shot, Cement<br>mount and Kind of Ma |             | d                  | Depth               |                                                     |                   |             |
|                                                                                                       |                                                                             |               |                     |                                             |             |                    |                     |                                                     |                   |             |
|                                                                                                       |                                                                             |               |                     |                                             |             |                    |                     |                                                     |                   |             |
| TUBING RECORD:                                                                                        | Size:                                                                       | Set At:       |                     | Packer At                                   |             | Liner Run:         |                     |                                                     |                   |             |
| TOBING NECOND.                                                                                        | Size.                                                                       | Sel Al.       |                     | Facker At                                   | •           | _                  | Yes No              |                                                     |                   |             |
| Date of First, Resumed Production, SWD or ENHR.  Producing Method:  Flowing Po                        |                                                                             |               | nod:                | e 🗆                                         | Gas Lift O  | ther (Explain)     |                     |                                                     |                   |             |
| Estimated Production<br>Per 24 Hours                                                                  | Oil B                                                                       | bls.          | Gas                 | Mcf                                         | Wate        | er Bl              | ols. G              | as-Oil Ratio                                        | (                 | Gravity     |
| DISPOSITIO                                                                                            | ON OF GAS:                                                                  |               | N                   | METHOD OF                                   | COMPLE      | TION:              |                     | PRODUCTIO                                           | ON INTERVAL       | <u>.</u>    |
| Vented Sold                                                                                           |                                                                             |               | pen Hole            | Perf.                                       | Dually      | Comp. Com          | nmingled            |                                                     |                   |             |
| (If vented, Sub                                                                                       | (Submit ACO-5) (Submit ACO-4)  (If vented, Submit ACO-18.)  Other (Specify) |               |                     |                                             |             |                    |                     |                                                     |                   |             |