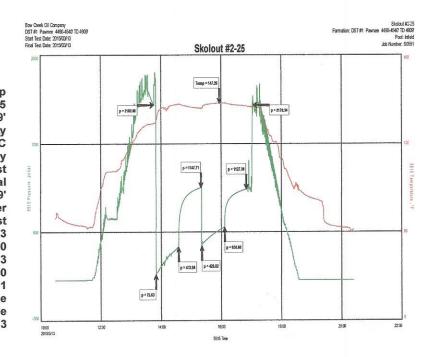

Page Two

| Operator Name:                                                                                        |                                                                             |               |                     | Lease N                                     | lame: _     |                    |                     | Well #:                                             |                   |             |
|-------------------------------------------------------------------------------------------------------|-----------------------------------------------------------------------------|---------------|---------------------|---------------------------------------------|-------------|--------------------|---------------------|-----------------------------------------------------|-------------------|-------------|
| Sec Twp                                                                                               | S. R                                                                        | East          | West                | County:                                     |             |                    |                     |                                                     |                   |             |
| <b>INSTRUCTIONS:</b> Shopen and closed, flow and flow rates if gas to                                 | ing and shut-in pressu                                                      | ires, whet    | her shut-in pre     | ssure reach                                 | ned stati   | c level, hydrostat | tic pressures, bott |                                                     |                   |             |
| Final Radioactivity Log files must be submitte                                                        |                                                                             |               |                     |                                             |             | gs must be ema     | iled to kcc-well-lo | gs@kcc.ks.go                                        | v. Digital ele    | ctronic log |
| Drill Stem Tests Taken (Attach Additional S                                                           |                                                                             | Ye            | s No                |                                             | L           |                    | n (Top), Depth an   |                                                     |                   | nple        |
| Samples Sent to Geol                                                                                  | ogical Survey                                                               | Ye            | s No                |                                             | Nam         | е                  |                     | Тор                                                 | Dat               | um          |
| Cores Taken<br>Electric Log Run                                                                       |                                                                             | ☐ Ye          |                     |                                             |             |                    |                     |                                                     |                   |             |
| List All E. Logs Run:                                                                                 |                                                                             |               |                     |                                             |             |                    |                     |                                                     |                   |             |
|                                                                                                       |                                                                             |               | CASING              | RECORD                                      | Ne          | w Used             |                     |                                                     |                   |             |
|                                                                                                       |                                                                             | Repor         | t all strings set-c | conductor, su                               | rface, inte | rmediate, producti | on, etc.            |                                                     | ı                 |             |
| Purpose of String                                                                                     | Size Hole<br>Drilled                                                        |               | Casing<br>(In O.D.) | Weig<br>Lbs./                               |             | Setting<br>Depth   | Type of<br>Cement   | # Sacks<br>Used                                     | Type and<br>Addit |             |
|                                                                                                       |                                                                             |               |                     |                                             |             |                    |                     |                                                     |                   |             |
|                                                                                                       |                                                                             |               |                     |                                             |             |                    |                     |                                                     |                   |             |
|                                                                                                       |                                                                             |               | ADDITIONAL          | CEMENTIN                                    | IG / SQL    | EEZE RECORD        |                     |                                                     |                   |             |
| Purpose:  Perforate Protect Casing Plug Back TD                                                       | Depth<br>Top Bottom                                                         | Type          | of Cement           | # Sacks                                     | Used        |                    | Type and P          | ercent Additives                                    |                   |             |
| Plug Off Zone                                                                                         |                                                                             |               |                     |                                             |             |                    |                     |                                                     |                   |             |
| Did you perform a hydrau<br>Does the volume of the to<br>Was the hydraulic fractur                    | otal base fluid of the hydra                                                | aulic fractur | 0                   | ,                                           | 0           | ? Yes              | No (If No, ski      | o questions 2 ar<br>o question 3)<br>out Page Three |                   | )           |
| Shots Per Foot PERFORATION RECORD - Bridge Plugs Set/Type Specify Footage of Each Interval Perforated |                                                                             |               |                     | cture, Shot, Cement<br>mount and Kind of Ma |             | d                  | Depth               |                                                     |                   |             |
|                                                                                                       |                                                                             |               |                     |                                             |             |                    |                     |                                                     |                   |             |
|                                                                                                       |                                                                             |               |                     |                                             |             |                    |                     |                                                     |                   |             |
| TUBING RECORD:                                                                                        | Size:                                                                       | Set At:       |                     | Packer At                                   |             | Liner Run:         |                     |                                                     |                   |             |
| TOBING NECOND.                                                                                        | Size.                                                                       | Sel Al.       |                     | Facker At                                   | •           | _                  | Yes No              |                                                     |                   |             |
| Date of First, Resumed Production, SWD or ENHR.  Producing Method:  Flowing Po                        |                                                                             |               | nod:                | e 🗆                                         | Gas Lift O  | ther (Explain)     |                     |                                                     |                   |             |
| Estimated Production<br>Per 24 Hours                                                                  | Oil B                                                                       | bls.          | Gas                 | Mcf                                         | Wate        | er Bl              | ols. G              | as-Oil Ratio                                        | (                 | Gravity     |
| DISPOSITIO                                                                                            | ON OF GAS:                                                                  |               | N                   | METHOD OF                                   | COMPLE      | TION:              |                     | PRODUCTIO                                           | ON INTERVAL       | <u>.</u>    |
| Vented Sold                                                                                           |                                                                             |               | pen Hole            | Perf.                                       | Dually      | Comp. Com          | nmingled            |                                                     |                   |             |
| (If vented, Sub                                                                                       | (Submit ACO-5) (Submit ACO-4)  (If vented, Submit ACO-18.)  Other (Specify) |               |                     |                                             |             |                    |                     |                                                     |                   |             |