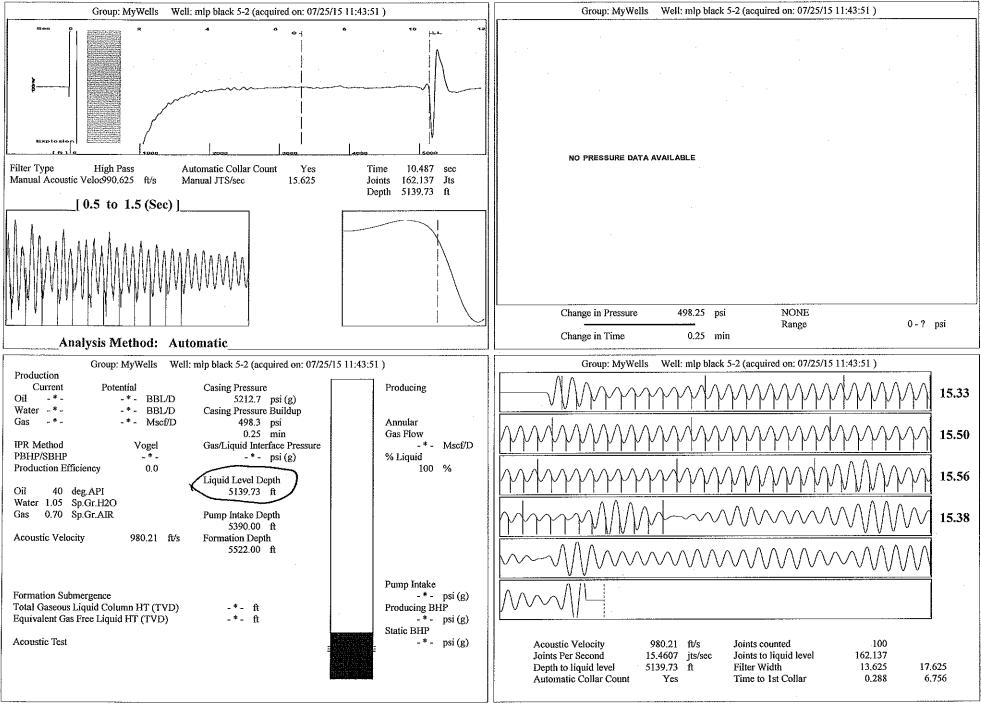

TA Approved: 🗌 Yes 🗌 De                      | enied Date:  |           |               |                |                           |

## Mail to the Appropriate KCC Conservation Office:

|  | KCC District Office #1 - 210 E. Frontview, Suite A, Dodge City, KS 67801                      | Phone 620.225.8888 |
|--|-----------------------------------------------------------------------------------------------|--------------------|
|  | KCC District Office #2 / UPGS - 3450 N. Rock Road, Building 600, Suite 601, Wichita, KS 67226 | Phone 316.630.4000 |
|  | KCC District Office #3 - 1500 SW Seventh Steet, Chanute, KS 66720                             | Phone 620.432.2300 |
|  | KCC District Office #4 - 2301 E. 13th Street, Hays, KS 67601-2651                             | Phone 785.625.0550 |



TOTAL WELL MANAGEMENT by ECHOMETER Company 07/27/1

07/27/15 07:11:19

Conservation Division District Office No. 1 210 E. Frontview, Suite A Dodge City, KS 67801



Phone: 620-225-8888 Fax: 620-225-8885 http://kcc.ks.gov/

Shari Feist Albrecht, Chair Jay Scott Emler, Commissioner Pat Apple, Commissioner Sam Brownback, Governor

August 11, 2015

Katie Wright Chesapeake Operating, Inc. 6100 N WESTERN AVE PO BOX 18496 OKLAHOMA CITY, OK 73118-0496

Re: Temporary Abandonment API 15-081-21632-00-00 MLP BLACK 5-2 NW/4 Sec.02-30S-34W Haskell County, Kansas

Dear Katie Wright:

"Your temporary abandonment (TA) application for the well listed above has been approved. In accordance with K.A.R. 82-3-111 the TA status of this well will expire 08/11/2016.

\* If you return this well to service or plug