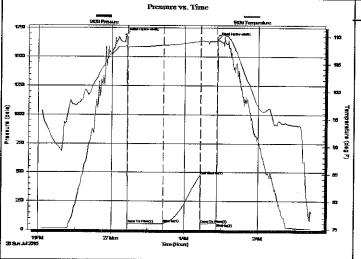

Page Two

| Operator Name:                                                 |                                                |                                 |                                  | Lease N                     | Name: _                |                                     |                           | Well #:           |                         |           |
|----------------------------------------------------------------|------------------------------------------------|---------------------------------|----------------------------------|-----------------------------|------------------------|-------------------------------------|---------------------------|-------------------|-------------------------|-----------|
| Sec Twp                                                        | S. R                                           | East                            | West                             | County                      | :                      |                                     |                           |                   |                         |           |
| INSTRUCTIONS: Shopen and closed, flow and flow rates if gas to | ring and shut-in pres<br>o surface test, along | sures, whethe<br>with final cha | er shut-in pre<br>art(s). Attach | essure reac<br>n extra shee | hed stati<br>t if more | c level, hydrosta<br>space is neede | itic pressures, bot<br>d. | tom hole temp     | erature, fluid re       | ecovery,  |
| Final Radioactivity Lo files must be submitte                  |                                                |                                 |                                  |                             |                        | ogs must be ema                     | ailed to kcc-well-lo      | gs@kcc.ks.go      | v. Digital electr       | ronic log |
| Drill Stem Tests Taker<br>(Attach Additional                   |                                                | Yes                             | ☐ No                             |                             |                        |                                     | on (Top), Depth ar        |                   | Sampl                   |           |
| Samples Sent to Geo                                            | logical Survey                                 | Yes                             | □No                              |                             | Nam                    | е                                   |                           | Тор               | Datum                   | 1         |
| Cores Taken<br>Electric Log Run                                |                                                | ☐ Yes<br>☐ Yes                  | ☐ No<br>☐ No                     |                             |                        |                                     |                           |                   |                         |           |
| List All E. Logs Run:                                          |                                                |                                 |                                  |                             |                        |                                     |                           |                   |                         |           |
|                                                                |                                                |                                 |                                  | RECORD                      | Ne                     |                                     |                           |                   |                         |           |
|                                                                |                                                | 1                               |                                  |                             |                        | ermediate, product                  |                           | T                 | I                       |           |
| Purpose of String                                              | Size Hole<br>Drilled                           |                                 | Casing<br>n O.D.)                | Weig<br>Lbs. /              |                        | Setting<br>Depth                    | Type of<br>Cement         | # Sacks<br>Used   | Type and Pe<br>Additive |           |
|                                                                |                                                |                                 |                                  |                             |                        |                                     |                           |                   |                         |           |
|                                                                |                                                |                                 |                                  |                             |                        |                                     |                           |                   |                         |           |
|                                                                |                                                |                                 |                                  |                             |                        |                                     |                           |                   |                         |           |
|                                                                |                                                |                                 |                                  |                             |                        |                                     |                           |                   |                         |           |
|                                                                |                                                |                                 | ADDITIONAL                       | CEMENTIN                    | NG / SQL               | JEEZE RECORD                        |                           |                   |                         |           |
| Purpose:                                                       | Depth<br>Top Bottom                            | Type of                         | Cement                           | # Sacks                     | Used                   |                                     | Type and F                | ercent Additives  |                         |           |
| Perforate Protect Casing                                       | 100 20111111                                   |                                 |                                  |                             |                        |                                     |                           |                   |                         |           |
| Plug Back TD<br>Plug Off Zone                                  |                                                |                                 |                                  |                             |                        |                                     |                           |                   |                         |           |
| 1 lug 0 li 20 lio                                              |                                                |                                 |                                  |                             |                        |                                     |                           |                   |                         |           |
| Did you perform a hydrau                                       | ulic fracturing treatment                      | on this well?                   |                                  |                             |                        | Yes                                 | No (If No, ski            | ip questions 2 ar | nd 3)                   |           |
| Does the volume of the t                                       |                                                |                                 |                                  |                             |                        |                                     | = :                       | p question 3)     |                         |           |
| Was the hydraulic fractur                                      | ring treatment information                     | on submitted to                 | the chemical                     | disclosure re               | gistry?                | Yes                                 | No (If No, fill           | out Page Three    | of the ACO-1)           |           |
| Shots Per Foot                                                 |                                                | ION RECORD<br>Footage of Eac    |                                  |                             |                        |                                     | cture, Shot, Cement       |                   |                         | epth      |
|                                                                | open,                                          |                                 |                                  |                             |                        | ,,                                  |                           |                   |                         |           |
|                                                                |                                                |                                 |                                  |                             |                        |                                     |                           |                   |                         |           |
|                                                                |                                                |                                 |                                  |                             |                        |                                     |                           |                   |                         |           |
|                                                                |                                                |                                 |                                  |                             |                        |                                     |                           |                   |                         |           |
|                                                                |                                                |                                 |                                  |                             |                        |                                     |                           |                   |                         |           |
|                                                                |                                                |                                 |                                  |                             |                        |                                     |                           |                   |                         |           |
| TUBING RECORD:                                                 | Size:                                          | Set At:                         |                                  | Packer A                    | t:                     | Liner Run:                          |                           |                   |                         |           |
|                                                                |                                                |                                 |                                  |                             |                        |                                     | Yes No                    |                   |                         |           |
| Date of First, Resumed                                         | Production, SWD or Ef                          | NHR.   F                        | Producing Met                    | hod:<br>Pumpin              | a $\square$            | Gas Lift 0                          | Other (Explain)           |                   |                         |           |
| Estimated Production<br>Per 24 Hours                           | Oil                                            | Bbls.                           | Gas                              | Mcf                         | Wat                    |                                     |                           | Gas-Oil Ratio     | Gra                     | avity     |
|                                                                | 1                                              |                                 |                                  |                             |                        |                                     |                           |                   |                         |           |
|                                                                | ON OF GAS:                                     |                                 | en Hole                          | METHOD OF                   |                        |                                     | mmingled                  | PRODUCTION        | ON INTERVAL:            | ļ         |
| Vented Solo                                                    | I Used on Lease bmit ACO-18.)                  |                                 | en noie _                        | Perf.                       | (Submit                |                                     | mmingled<br>mit ACO-4)    |                   |                         |           |