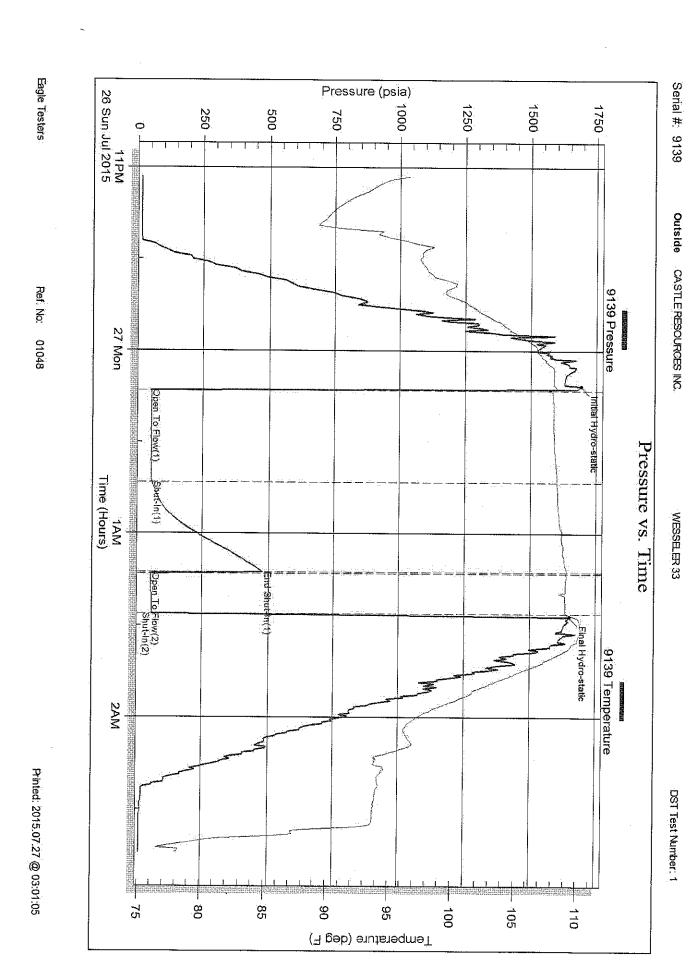

Page Two

| Operator Name:                                                 |                                                |                                 |                                  | Lease N                     | Name: _                |                                     |                           | Well #:           |                         |           |
|----------------------------------------------------------------|------------------------------------------------|---------------------------------|----------------------------------|-----------------------------|------------------------|-------------------------------------|---------------------------|-------------------|-------------------------|-----------|
| Sec Twp                                                        | S. R                                           | East                            | West                             | County                      | :                      |                                     |                           |                   |                         |           |
| INSTRUCTIONS: Shopen and closed, flow and flow rates if gas to | ring and shut-in pres<br>o surface test, along | sures, whethe<br>with final cha | er shut-in pre<br>art(s). Attach | essure reac<br>n extra shee | hed stati<br>t if more | c level, hydrosta<br>space is neede | itic pressures, bot<br>d. | tom hole temp     | erature, fluid re       | ecovery,  |
| Final Radioactivity Lo files must be submitte                  |                                                |                                 |                                  |                             |                        | ogs must be ema                     | ailed to kcc-well-lo      | gs@kcc.ks.go      | v. Digital electr       | ronic log |
| Drill Stem Tests Taker<br>(Attach Additional                   |                                                | Yes                             | ☐ No                             |                             |                        |                                     | on (Top), Depth ar        |                   | Sampl                   |           |
| Samples Sent to Geo                                            | logical Survey                                 | Yes                             | □No                              |                             | Nam                    | е                                   |                           | Тор               | Datum                   | 1         |
| Cores Taken<br>Electric Log Run                                |                                                | ☐ Yes<br>☐ Yes                  | ☐ No<br>☐ No                     |                             |                        |                                     |                           |                   |                         |           |
| List All E. Logs Run:                                          |                                                |                                 |                                  |                             |                        |                                     |                           |                   |                         |           |
|                                                                |                                                |                                 |                                  | RECORD                      | Ne                     |                                     |                           |                   |                         |           |
|                                                                |                                                | 1                               |                                  |                             |                        | ermediate, product                  |                           | T                 | I                       |           |
| Purpose of String                                              | Size Hole<br>Drilled                           |                                 | Casing<br>n O.D.)                | Weig<br>Lbs. /              |                        | Setting<br>Depth                    | Type of<br>Cement         | # Sacks<br>Used   | Type and Pe<br>Additive |           |
|                                                                |                                                |                                 |                                  |                             |                        |                                     |                           |                   |                         |           |
|                                                                |                                                |                                 |                                  |                             |                        |                                     |                           |                   |                         |           |
|                                                                |                                                |                                 |                                  |                             |                        |                                     |                           |                   |                         |           |
|                                                                |                                                |                                 |                                  |                             |                        |                                     |                           |                   |                         |           |
|                                                                |                                                |                                 | ADDITIONAL                       | CEMENTIN                    | NG / SQL               | JEEZE RECORD                        |                           |                   |                         |           |
| Purpose:                                                       | Depth<br>Top Bottom                            | Type of                         | Cement                           | # Sacks                     | Used                   |                                     | Type and F                | ercent Additives  |                         |           |
| Perforate Protect Casing                                       | 100 20111111                                   |                                 |                                  |                             |                        |                                     |                           |                   |                         |           |
| Plug Back TD<br>Plug Off Zone                                  |                                                |                                 |                                  |                             |                        |                                     |                           |                   |                         |           |
| 1 lug 0 li 20 lio                                              |                                                |                                 |                                  |                             |                        |                                     |                           |                   |                         |           |
| Did you perform a hydrau                                       | ulic fracturing treatment                      | on this well?                   |                                  |                             |                        | Yes                                 | No (If No, ski            | ip questions 2 ar | nd 3)                   |           |
| Does the volume of the t                                       |                                                |                                 |                                  |                             |                        |                                     | = :                       | p question 3)     |                         |           |
| Was the hydraulic fractur                                      | ring treatment information                     | on submitted to                 | the chemical                     | disclosure re               | gistry?                | Yes                                 | No (If No, fill           | out Page Three    | of the ACO-1)           |           |
| Shots Per Foot                                                 |                                                | ION RECORD<br>Footage of Eac    |                                  |                             |                        |                                     | cture, Shot, Cement       |                   |                         | epth      |
|                                                                | open,                                          |                                 |                                  |                             |                        | ,,                                  |                           |                   |                         |           |
|                                                                |                                                |                                 |                                  |                             |                        |                                     |                           |                   |                         |           |
|                                                                |                                                |                                 |                                  |                             |                        |                                     |                           |                   |                         |           |
|                                                                |                                                |                                 |                                  |                             |                        |                                     |                           |                   |                         |           |
|                                                                |                                                |                                 |                                  |                             |                        |                                     |                           |                   |                         |           |
|                                                                |                                                |                                 |                                  |                             |                        |                                     |                           |                   |                         |           |
| TUBING RECORD:                                                 | Size:                                          | Set At:                         |                                  | Packer A                    | t:                     | Liner Run:                          |                           |                   |                         |           |
|                                                                |                                                |                                 |                                  |                             |                        |                                     | Yes No                    |                   |                         |           |
| Date of First, Resumed                                         | Production, SWD or Ef                          | NHR.   F                        | Producing Met                    | hod:<br>Pumpin              | a $\square$            | Gas Lift 0                          | Other (Explain)           |                   |                         |           |
| Estimated Production<br>Per 24 Hours                           | Oil                                            | Bbls.                           | Gas                              | Mcf                         | Wat                    |                                     |                           | Gas-Oil Ratio     | Gra                     | avity     |
|                                                                | 1                                              |                                 |                                  |                             |                        |                                     |                           |                   |                         |           |
|                                                                | ON OF GAS:                                     |                                 | en Hole                          | METHOD OF                   |                        |                                     | mmingled                  | PRODUCTION        | ON INTERVAL:            | ļ         |
| Vented Solo                                                    | I Used on Lease bmit ACO-18.)                  |                                 | en noie _                        | Perf.                       | (Submit                |                                     | mmingled<br>mit ACO-4)    |                   |                         |           |