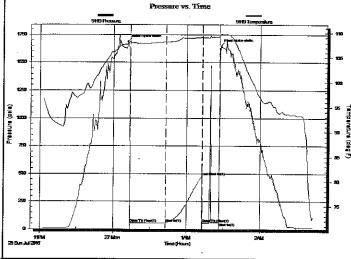

Page Two

| Operator Name:                                                 |                                                |                                 |                                  | Lease N                     | Name: _                |                                     |                           | Well #:           |                         |           |
|----------------------------------------------------------------|------------------------------------------------|---------------------------------|----------------------------------|-----------------------------|------------------------|-------------------------------------|---------------------------|-------------------|-------------------------|-----------|
| Sec Twp                                                        | S. R                                           | East                            | West                             | County                      | :                      |                                     |                           |                   |                         |           |
| INSTRUCTIONS: Shopen and closed, flow and flow rates if gas to | ring and shut-in pres<br>o surface test, along | sures, whethe<br>with final cha | er shut-in pre<br>art(s). Attach | essure reac<br>n extra shee | hed stati<br>t if more | c level, hydrosta<br>space is neede | itic pressures, bot<br>d. | tom hole temp     | erature, fluid re       | ecovery,  |
| Final Radioactivity Lo files must be submitte                  |                                                |                                 |                                  |                             |                        | ogs must be ema                     | ailed to kcc-well-lo      | gs@kcc.ks.go      | v. Digital electr       | ronic log |
| Drill Stem Tests Taker<br>(Attach Additional                   |                                                | Yes                             | ☐ No                             |                             |                        |                                     | on (Top), Depth ar        |                   | Sampl                   |           |
| Samples Sent to Geo                                            | logical Survey                                 | Yes                             | □No                              |                             | Nam                    | е                                   |                           | Тор               | Datum                   | 1         |
| Cores Taken<br>Electric Log Run                                |                                                | ☐ Yes<br>☐ Yes                  | ☐ No<br>☐ No                     |                             |                        |                                     |                           |                   |                         |           |
| List All E. Logs Run:                                          |                                                |                                 |                                  |                             |                        |                                     |                           |                   |                         |           |
|                                                                |                                                |                                 |                                  | RECORD                      | Ne                     |                                     |                           |                   |                         |           |
|                                                                |                                                | 1                               |                                  |                             |                        | ermediate, product                  |                           | T                 | I                       |           |
| Purpose of String                                              | Size Hole<br>Drilled                           |                                 | Casing<br>n O.D.)                | Weig<br>Lbs. /              |                        | Setting<br>Depth                    | Type of<br>Cement         | # Sacks<br>Used   | Type and Pe<br>Additive |           |
|                                                                |                                                |                                 |                                  |                             |                        |                                     |                           |                   |                         |           |
|                                                                |                                                |                                 |                                  |                             |                        |                                     |                           |                   |                         |           |
|                                                                |                                                |                                 |                                  |                             |                        |                                     |                           |                   |                         |           |
|                                                                |                                                |                                 |                                  |                             |                        |                                     |                           |                   |                         |           |
|                                                                |                                                |                                 | ADDITIONAL                       | CEMENTIN                    | NG / SQL               | JEEZE RECORD                        |                           |                   |                         |           |
| Purpose:                                                       | Depth<br>Top Bottom                            | Type of                         | Cement                           | # Sacks                     | Used                   |                                     | Type and F                | ercent Additives  |                         |           |
| Perforate Protect Casing                                       | 100 20111111                                   |                                 |                                  |                             |                        |                                     |                           |                   |                         |           |
| Plug Back TD<br>Plug Off Zone                                  |                                                |                                 |                                  |                             |                        |                                     |                           |                   |                         |           |
| 1 lug 0 li 20 lio                                              |                                                |                                 |                                  |                             |                        |                                     |                           |                   |                         |           |
| Did you perform a hydrau                                       | ulic fracturing treatment                      | on this well?                   |                                  |                             |                        | Yes                                 | No (If No, ski            | ip questions 2 ar | nd 3)                   |           |
| Does the volume of the t                                       |                                                |                                 |                                  |                             |                        |                                     | = :                       | p question 3)     |                         |           |
| Was the hydraulic fractur                                      | ring treatment information                     | on submitted to                 | the chemical                     | disclosure re               | gistry?                | Yes                                 | No (If No, fill           | out Page Three    | of the ACO-1)           |           |
| Shots Per Foot                                                 |                                                | ION RECORD<br>Footage of Eac    |                                  |                             |                        |                                     | cture, Shot, Cement       |                   |                         | epth      |
|                                                                | open,                                          |                                 |                                  |                             |                        | ,,                                  |                           |                   |                         |           |
|                                                                |                                                |                                 |                                  |                             |                        |                                     |                           |                   |                         |           |
|                                                                |                                                |                                 |                                  |                             |                        |                                     |                           |                   |                         |           |
|                                                                |                                                |                                 |                                  |                             |                        |                                     |                           |                   |                         |           |
|                                                                |                                                |                                 |                                  |                             |                        |                                     |                           |                   |                         |           |
|                                                                |                                                |                                 |                                  |                             |                        |                                     |                           |                   |                         |           |
| TUBING RECORD:                                                 | Size:                                          | Set At:                         |                                  | Packer A                    | t:                     | Liner Run:                          |                           |                   |                         |           |
|                                                                |                                                |                                 |                                  |                             |                        |                                     | Yes No                    |                   |                         |           |
| Date of First, Resumed                                         | Production, SWD or Ef                          | NHR.   F                        | Producing Met                    | hod:<br>Pumpin              | a $\square$            | Gas Lift 0                          | Other (Explain)           |                   |                         |           |
| Estimated Production<br>Per 24 Hours                           | Oil                                            | Bbls.                           | Gas                              | Mcf                         | Wat                    |                                     |                           | Gas-Oil Ratio     | Gra                     | avity     |
|                                                                | 1                                              |                                 |                                  |                             |                        |                                     |                           |                   |                         |           |
|                                                                | ON OF GAS:                                     |                                 | en Hole                          | METHOD OF                   |                        |                                     | mmingled                  | PRODUCTION        | ON INTERVAL:            | ļ         |
| Vented Solo                                                    | I Used on Lease bmit ACO-18.)                  |                                 | en noie _                        | Perf.                       | (Submit                |                                     | mmingled<br>mit ACO-4)    |                   |                         |           |