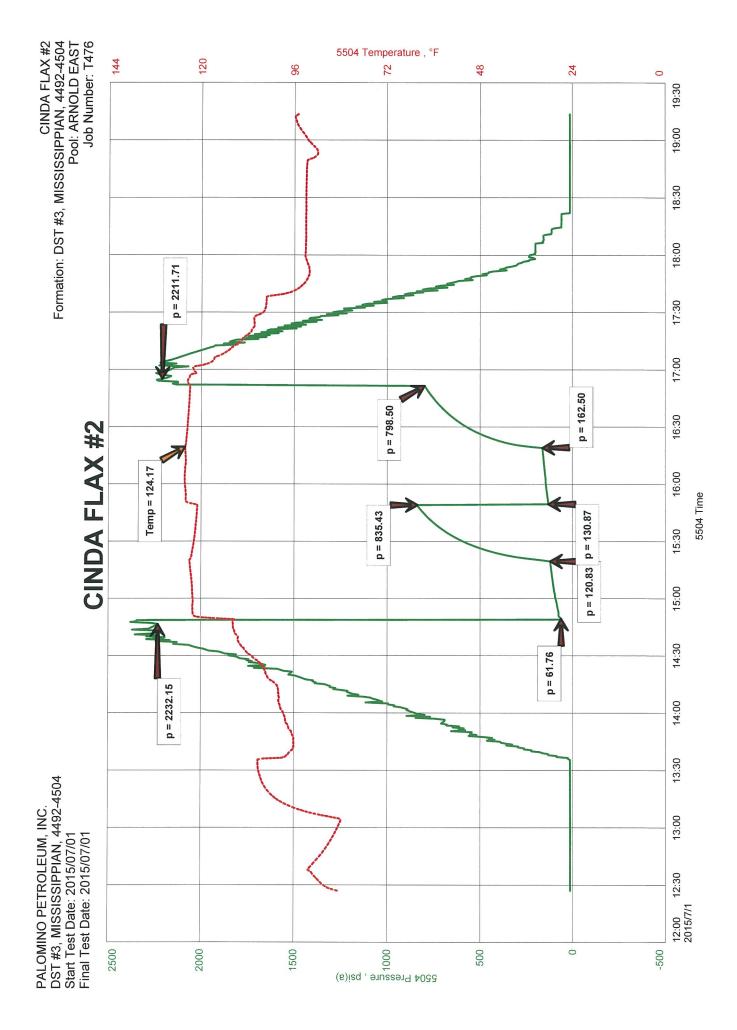

|                          |
| Well Fluid Type  | 01 Oil                                  |                 |                          |
|                  |                                         |                 |                          |
| Start Test Date  | 2015/07/01                              | Start Test Time | 12:27:00                 |
| Final Test Date  | 2015/07/01                              | Final Test Time | 19:14:00                 |

#### Test Recovery:

**RECOVERED: 185' GAS IN PIPE** 

210' G,SMCO, 7% GAS, 92% OIL, 1% MUD, GRAVITY: 39 110' G,W&MCO, 5% GAS, 56% OIL, 19% WATER, 20% MUD 60' G,O&MCW, 3% GAS, 18% OIL, 50% WATER, 29% MUD

380' TOTAL FLUID

TOOL SAMPLE: 6% GAS, 45% OIL, 25% WATER, 24% MUD

CHLORIDES: 85,000 ppm

PH: 7.0

RW: .38 @ 86 deg.

To The



Final Closed In Period......Minutes

Final Hydrostatic Pressure.....

#### **DIAMOND TESTING**

P.O. Box 157

#### HOISINGTON, KANSAS 67544 (800) 542-7313

DRILL-STEM TEST TICKET

TIME ON: 12:27
TIME OFF: 19:14

FILE: CINDAFLAX2DST3 Company PALOMINO PETROLEUM, INC. Lease & Well No. CINDA FLAX #2 Contractor WW DRILLING, LLC RIG #6 Charge to PALOMINO PETROLEUM, INC. MISSISSIPPIAN Effective Pay\_\_\_ 2504 KB T476 Elevation Formation Ft. Ticket No. 25 \_ Twp.\_\_ Date 7-1-15 Sec. 16 S Range 25 W County **NESS** KANSAS State Test Approved By JERRY SMITH TIMOTHY T. VENTERS Diamond Representative 4504 ft. Total Depth\_ 4492 ft. to 4504 ft. Formation Test No. Interval Tested from 4487 ft. Size 6 3/4 Packer Depth Packer depth ft. Size 6 3/4 in. 4492 ft. Size Packer Depth\_\_\_\_ 6 3/4 Packer dept