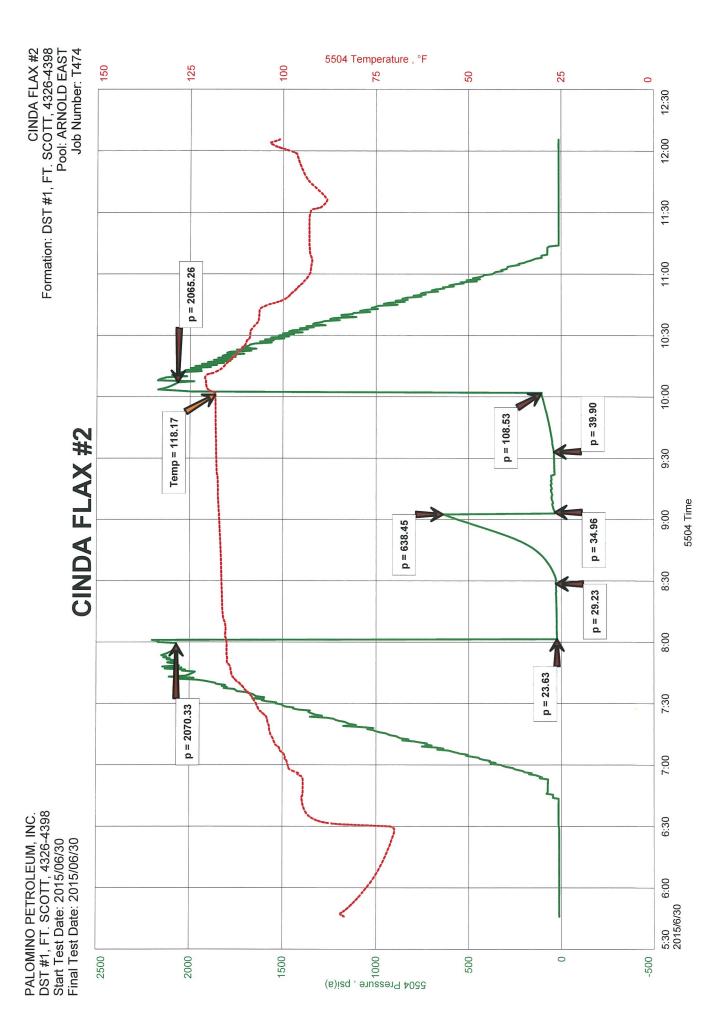

NAL                 |                 |                          |
| Formation               | DST #1, FT. SCOTT, 4326-4398 |                 |                          |
| Well Fluid Type         | 01 Oil                       |                 |                          |
|                         |                              |                 |                          |
| Start Test Date         | 2015/06/30                   | Start Test Time | 05:46:00                 |
| Final Test Date         | 2015/06/30                   | Final Test Time | 12:06:00                 |
|                         |                              |                 |                          |

#### **Test Recovery:**

RECOVERED: 10' M W/SP. O, SPECKS OIL, 100% MUD

TOOL SAMPLE: 2% OIL, 98% MUD

ast



## **DIAMOND TESTING**

P.O. Box 157

#### HOISINGTON, KANSAS 67544 (800) 542-7313

**DRILL-STEM TEST TICKET** 

TIME ON: 05:46 TIME OFF: 12:06

FILE: CINDAFLAX2DST1

| Company PALOMINO PETROLEUM, INC.                    | Lease & Well No. CINDA FLAX #2                                                                                                                                                                                                                                                                                            |
|-----------------------------------------------------|------------------------------------------------------------------------------------------------------------------------------------------------------------------------------------------------------------