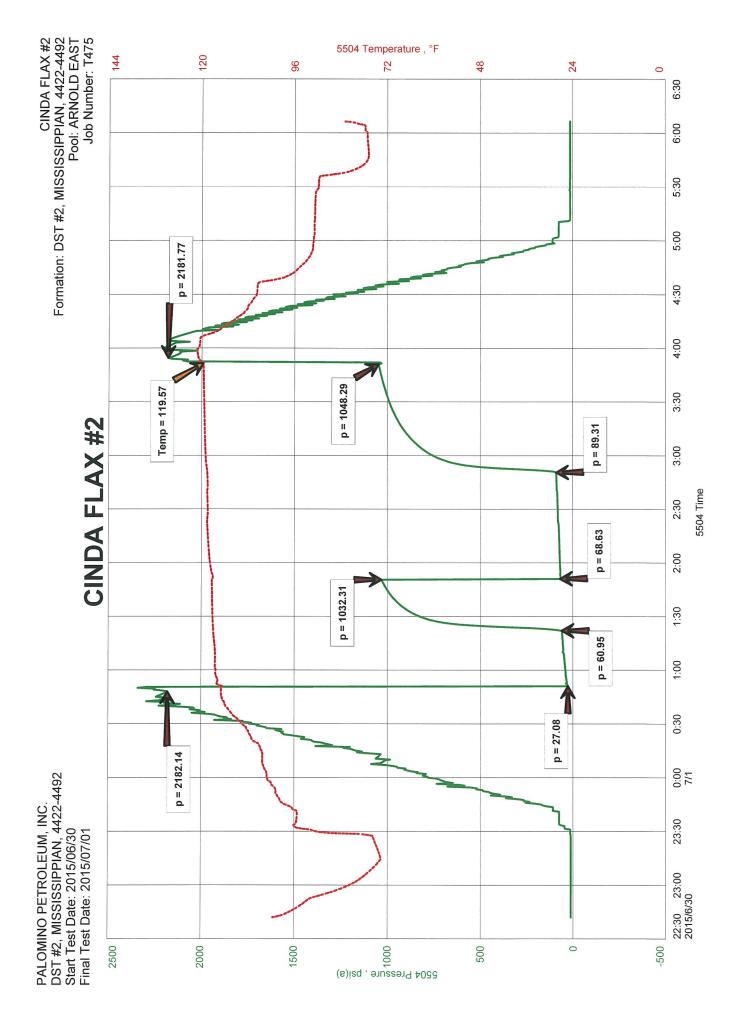

Type        | CONVENTIONAL                            |                 |                          |
| Formation        | <b>DST #2, MISSISSIPPIAN, 4422-4492</b> |                 |                          |
| Well Fluid Type  | 01 Oil                                  |                 |                          |
|                  |                                         |                 |                          |
| Start Test Date  | 2015/06/30                              | Start Test Time | 22:42:00                 |
| Final Test Date  | 2015/07/01                              | Final Test Time | 06:07:00                 |

#### **Test Recovery:**

RECOVERED: 115' CLEAN OIL, 100% OIL, GRAVITY: 37 55' HOCM, 46% OIL, 54% MUD 170' TOTAL FLUID

TOOL SAMPLE: 31% OIL, 69% MUD

To The



#### **DIAMOND TESTING**

P.O. Box 157

#### HOISINGTON, KANSAS 67544 (800) 542-7313

## **DRILL-STEM TEST TICKET** FILE: CINDAFLAX2DST2

TIME ON: 22:42 6-30-15

TIME OFF: 06:07 7-1-15

| Company PALOMINO PETROLEUM, INC.                                                                                                                                                   |         | _Lease & Well No. CIN  | IDA FLAX #           | ±2                 |             |                                        |                 |
|------------------------------------------------------------------------------------------------------------------------------------------------------------------------------------|---------|------------------------|----------------------|--------------------|-------------|--