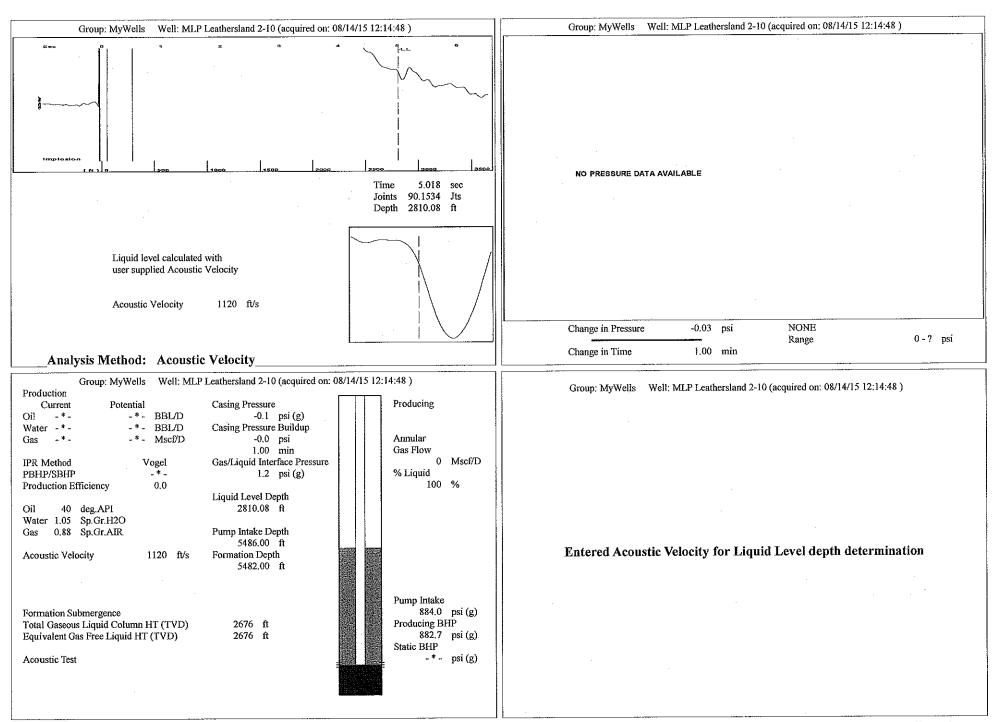

August 18, 2015

Katie Wright Chesapeake Operating, LLC 6100 N WESTERN AVE PO BOX 18496 OKLAHOMA CITY, OK 73118-1046

Re: Temporary Abandonment API 15-081-21058-00-01 MLP LEATHERS LAND 2-10 SW/4 Sec.10-30S-34W Haskell County, Kansas