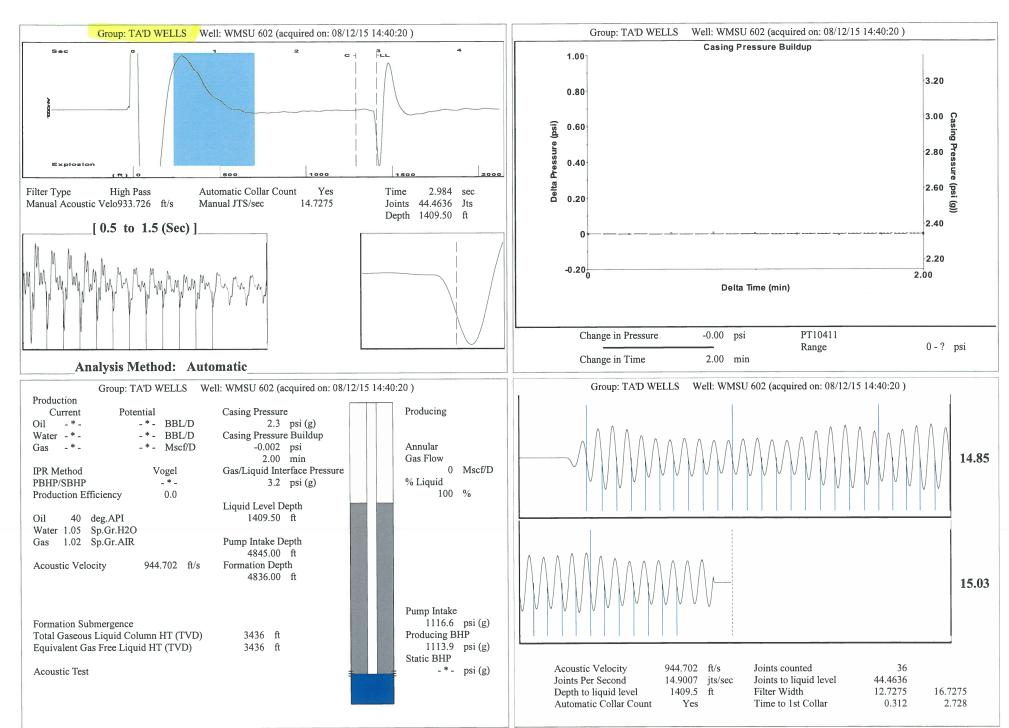

| KCC District Office #4 - 2301 E. 13th Street, Hays, KS 67601-2651                             | Phone 785.625.0550 |  |



Conservation Division District Office No. 1 210 E. Frontview, Suite A Dodge City, KS 67801



Phone: 620-225-8888 Fax: 620-225-8885 http://kcc.ks.gov/

Sam Brownback, Governor

Shari Feist Albrecht, Chair Jay Scott Emler, Commissioner Pat Apple, Commissioner

August 25, 2015

Janna Burton Merit Energy Company, LLC 13727 NOEL RD STE 1200 DALLAS, TX 75240

Re: Temporary Abandonment API 15-129-10332-00-00 WILBURTON MORROW SAND UNIT 602 SW/4 Sec.28-34S-41W Morton County, Kansas

## Dear Janna Burton:

"Your temporary abandonment (TA) application for the well listed above has been approved. In accordance with K.A.R. 82-3-111 the TA status of this well will expire 08/25/2016.

- \* If you return this well to service or plug it, please notify the District Office.
- \* If you sell this well you