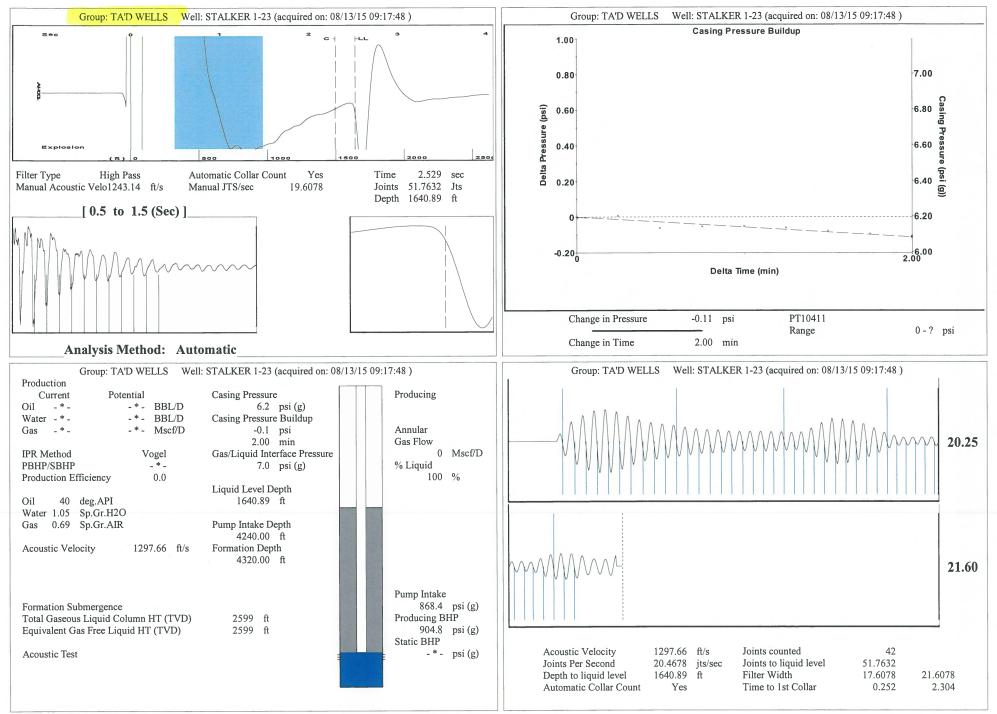

e #1 - 210 E. Frontview, Suite A, Dodge City, KS 67801                      | Phone 620.225.8888 |
|-------------------------------------------------------|-----------------------------------------------------------------------------------------------|--------------------|
|                                                       | KCC District Office #2 / UPGS - 3450 N. Rock Road, Building 600, Suite 601, Wichita, KS 67226 | Phone 316.630.4000 |
| $\begin{array}{c ccccccccccccccccccccccccccccccccccc$ | KCC District Office #3 - 1500 SW Seventh Steet, Chanute, KS 66720                             | Phone 620.432.2300 |
|                                                       | KCC District Office #4 - 2301 E. 13th Street, Hays, KS 67601-2651                             | Phone 785.625.0550 |



Conservation Division District Office No. 1 210 E. Frontview, Suite A Dodge City, KS 67801



Phone: 620-225-8888 Fax: 620-225-8885 http://kcc.ks.gov/

Shari Feist Albrecht, Chair Jay Scott Emler, Commissioner Pat Apple, Commissioner Sam Brownback, Governor

August 25, 2015

Janna Burton Merit Energy Company, LLC 13727 NOEL RD STE 1200 DALLAS, TX 75240

Re: Temporary Abandonment API 15-081-20528-00-01 STALKER 1-23 SW/4 Sec.23-30S-34W Haskell County, Kansas

Dear Janna Burton:

"Your temporary abandonment (TA) application for the well listed above has been approved. In accordance with K.A.R. 82-3-111 the TA status of this well will expire 08/25/2016.

\* If you return this well to service or plug it, please notify the District Office.

\* If you sell this well you are required to file a T