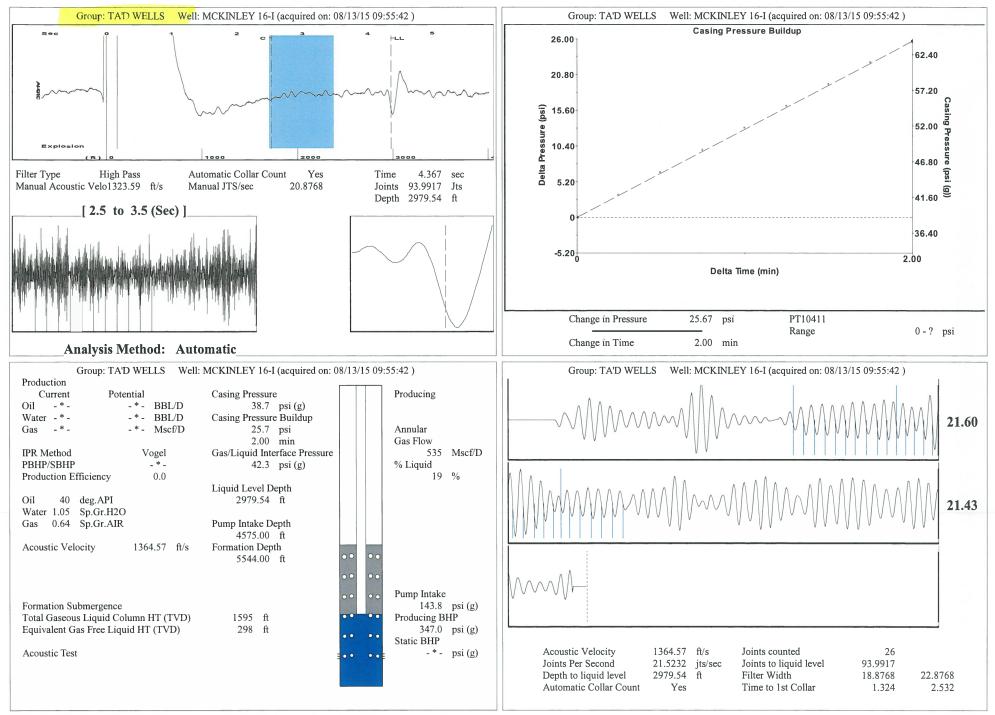

McKinley 16-I19-30-33 API #15-081-21680-0001 N2 S2 NE SE 19-30S-33W Attachment for Form CP-111

| Formation Name (perfs) | Perforati<br>Top | Perforation Interval<br>Top Bottom |
|------------------------|------------------|------------------------------------|
| St. Louis              | 5540             | 5544                               |
| Atoka                  | 5136             | 5138                               |
| Atoka                  | 5124             | 5132                               |
| Cherokee               | 5018             | 5026                               |
| KC                     | 4648             | 4687                               |
| KC A                   | 4588             | 4595                               |
| Lansing G              | 4408             | 4420                               |
| Lansing                | 4190             | 4196                               |
| Lansing A              | 4143             | 4146                               |
|                        |                  |                                    |
| Squeeze Perfs          |                  |                                    |
|                        | 5270             | 5271                               |
|                        | 4686             | 4687                               |
|                        | 4637             | 4638                               |
|                        | 4569             | 4570                               |