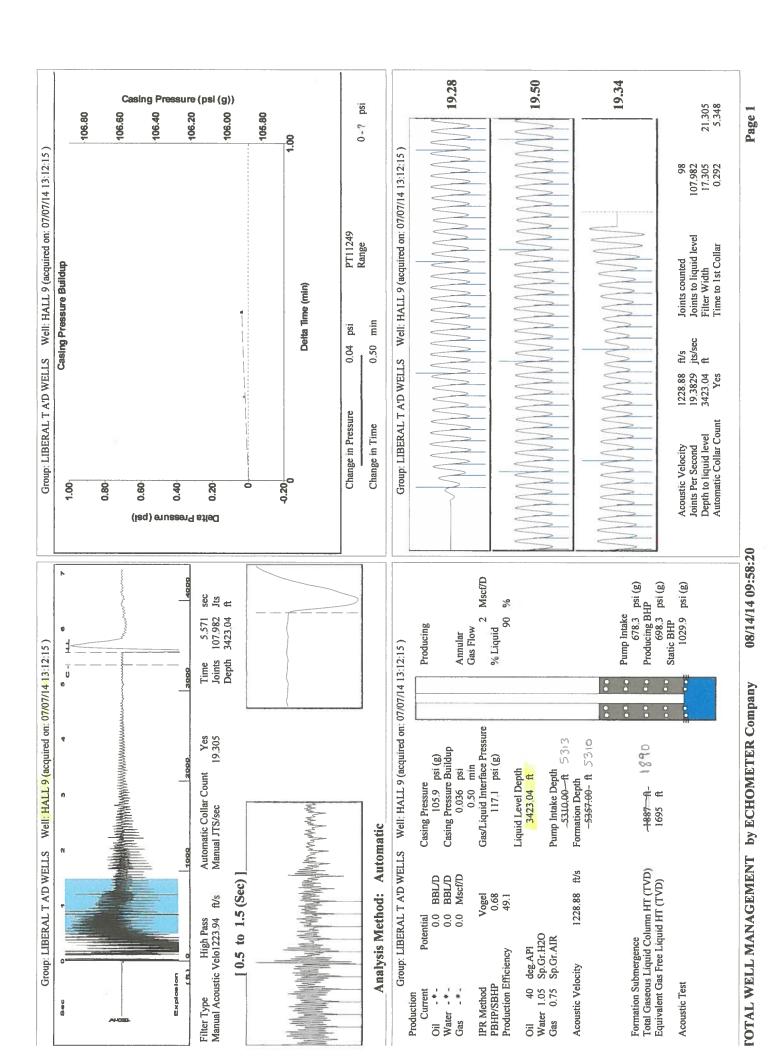

| KCC District Office #4 - 2301 E. 13th Street, Hays, KS 67601-2651                             | Phone 785.625.0550 |



Conservation Division District Office No. 1 210 E. Frontview, Suite A Dodge City, KS 67801



Phone: 620-225-8888 Fax: 620-225-8885 http://kcc.ks.gov/

Sam Brownback, Governor

Shari Feist Albrecht, Chair Jay Scott Emler, Commissioner Pat Apple, Commissioner

August 25, 2015

Janna Burton Merit Energy Company, LLC 13727 NOEL RD STE 1200 DALLAS, TX 75240

Re: Temporary Abandonment API 15-081-21695-00-00 HALL 9-C16-30-32 NW/4 Sec.16-30S-32W Haskell County, Kansas

## Dear Janna Burton:

- "Your temporary abandonment (TA) application for the well listed above has been approved. In accordance with K.A.R. 82-3-111 the TA status of this well will expire 08/25/2016.
- \* If you return this well to service or plug it, please notify the District Office.
- \* If you sell this well you are required