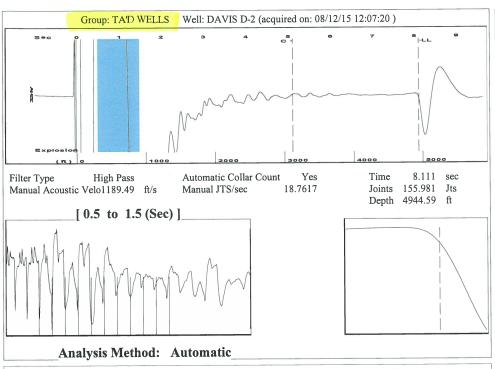

Shari Feist Albrecht, Chair Jay Scott Emler, Commissioner Pat Apple, Commissioner

August 25, 2015

Janna Burton Merit Energy Company, LLC 13727 NOEL RD STE 1200 DALLAS, TX 75240

Re: Temporary Abandonment API 15-189-21776-00-00 DAVIS D 2 NW/4 Sec.14-33S-38W Stevens County, Kansas