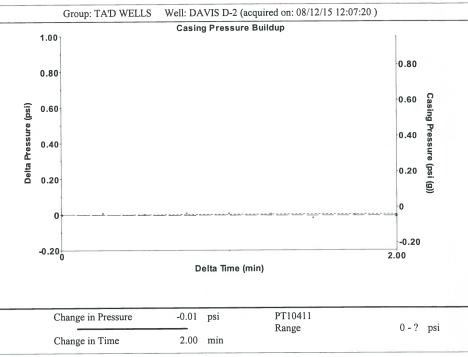

Shari Feist Albrecht, Chair Jay Scott Emler, Commissioner Pat Apple, Commissioner

August 25, 2015

Janna Burton Merit Energy Company, LLC 13727 NOEL RD STE 1200 DALLAS, TX 75240

Re: Temporary Abandonment API 15-189-21776-00-00 DAVIS D 2 NW/4 Sec.14-33S-38W Stevens County, Kansas