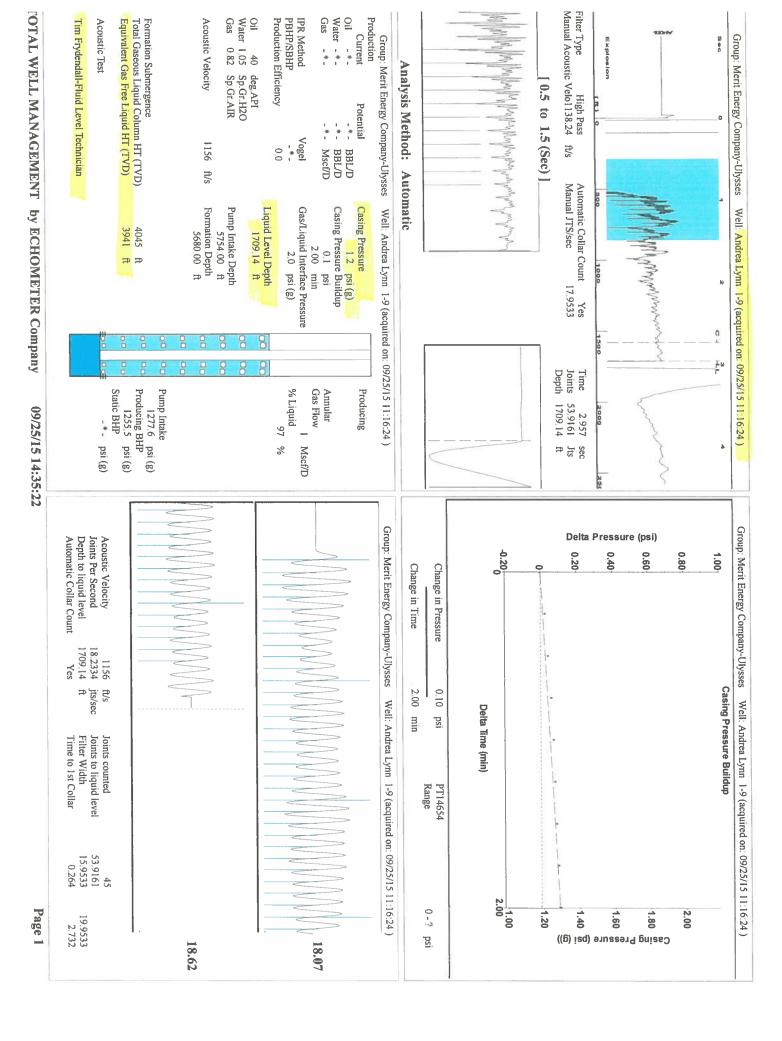

September 29, 2015

Janna Burton Merit Energy Company, LLC 13727 NOEL RD STE 1200 DALLAS, TX 75240

Re: Temporary Abandonment API 15-187-20814-00-00 ANDREA LYN 1-9 SW/4 Sec.09-30S-39W Stanton County, Kansas